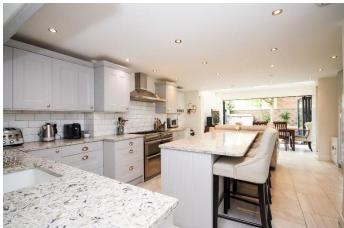

## £725,000 FREEHOLD

Enjoying views over the River Thames, an extended and beautifully refurbished four bedroom townhouse offered to the market with no onward chain. The property provides accommodation over three floors and features a stunning kitchen/dining/family with high room specification fixtures & fittings and bi-fold doors leading onto the west-facing rear garden, first floor living room with river views, two bath/shower rooms, driveway parking and additional residents permit parking. Situated within 0.8 miles of Maidenhead railway station (Elizabeth Line) and town centre and only a short walk to local restaurants and amenities.

\*DELIGHTFUL TOWN HOUSE WITH VIEWS ACROSS THE RIVER THAMES \*CONVENIENT FOR TOWN & STATION \*CLOAKROOM \*KITCHEN/DINING/FAMILY ROOM \*FIRST FLOOR LIVING ROOM \*FOUR BEDROOMS \*TWO BATH/SHOWER ROOMS \*WEST FACING LOW MAINTENANCE REAR GARDEN \*GARAGE STORAGE AREA & DRIVEWAY PARKING \*NO ONWARD CHAIN \*EPC RATING D