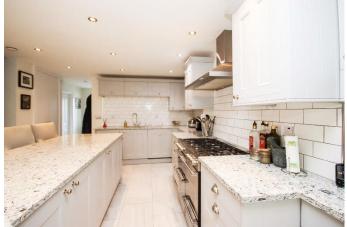

## £725,000 FREEHOLD

Enjoying views over the River Thames, an extended and beautifully refurbished four bedroom townhouse offered to the market with no onward chain. The property provides accommodation over three floors and features a stunning kitchen/dining/family with high room specification fixtures & fittings and bi-fold doors leading onto the west-facing rear garden, first floor living room with river views, two bath/shower rooms, driveway parking and additional residents permit parking. Situated within 0.8 miles of Maidenhead railway station (Elizabeth Line) and town centre and only a short walk to local restaurants and amenities.