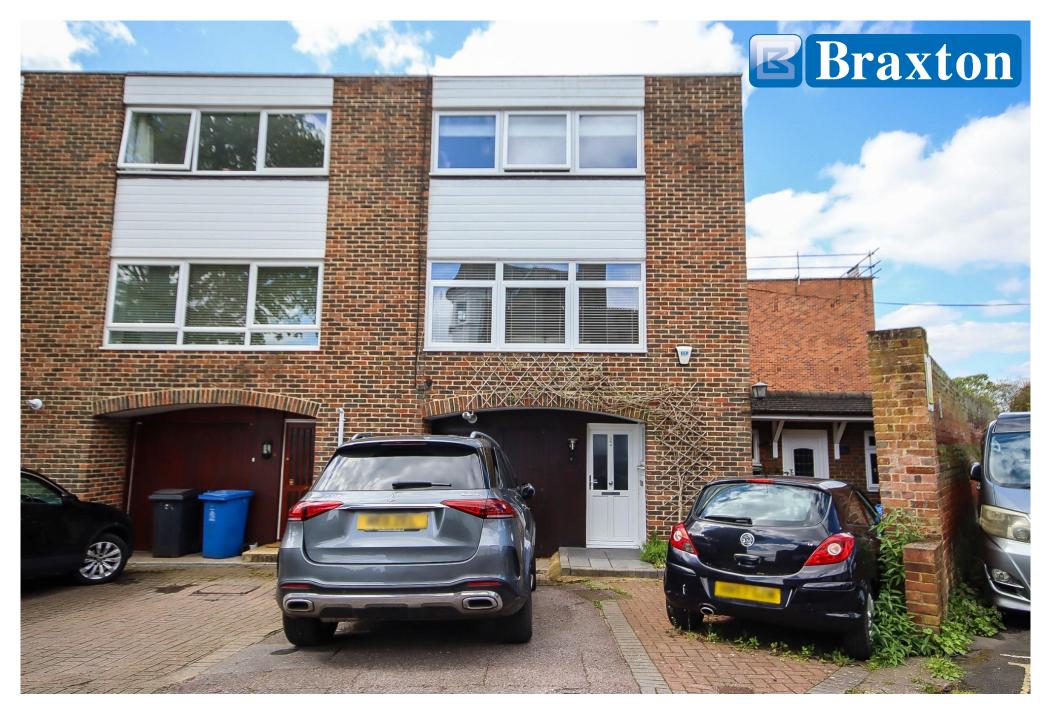

## £725,000 FREEHOLD

Enjoying views over the River Thames, an extended and beautifully refurbished four bedroom townhouse offered to the market with no onward chain. The property provides accommodation over three floors and features a stunning kitchen/dining/family with high room specification fixtures & fittings and bi-fold doors leading onto the west-facing rear garden, first floor living room with river views, two bath/shower rooms, driveway parking and additional residents permit parking. Situated within 0.8 miles of Maidenhead railway station (Elizabeth Line) and town centre and only a short walk to local restaurants and amenities.

\*DELIGHTFUL TOWN HOUSE WITH VIEWS ACROSS THE RIVER THAMES \*CONVENIENT FOR TOWN & STATION \*CLOAKROOM \*KITCHEN/DINING/FAMILY ROOM \*FIRST FLOOR LIVING ROOM \*FOUR BEDROOMS \*TWO BATH/SHOWER ROOMS \*WEST FACING LOW MAINTENANCE REAR GARDEN \*GARAGE STORAGE AREA & DRIVEWAY PARKING \*NO ONWARD CHAIN \*EPC RATING D