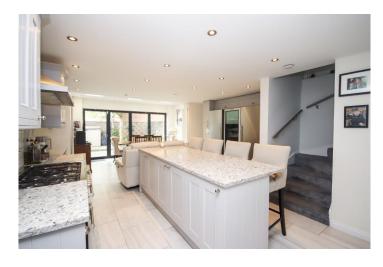

## £725,000 FREEHOLD

Enjoying views over the River Thames, an extended and beautifully refurbished four bedroom townhouse offered to the market with no onward chain. The property provides accommodation over three floors and features a stunning kitchen/dining/family with high room specification fixtures & fittings and bi-fold doors leading onto the west-facing rear garden, first floor living room with river views, two bath/shower rooms, driveway parking and additional residents permit parking. Situated within 0.8 miles of Maidenhead railway station (Elizabeth Line) and town centre and only a short walk to local restaurants and amenities.

\*DELIGHTFUL TOWN HOUSE WITH VIEWS ACROSS THE RIVER THAMES \*CONVENIENT FOR TOWN & STATION \*CLOAKROOM \*KITCHEN/DINING/FAMILY ROOM \*FIRST FLOOR LIVING ROOM \*FOUR BEDROOMS \*TWO BATH/SHOWER ROOMS \*WEST FACING LOW MAINTENANCE REAR GARDEN \*GARAGE STORAGE AREA & DRIVEWAY PARKING \*NO ONWARD CHAIN \*EPC RATING D