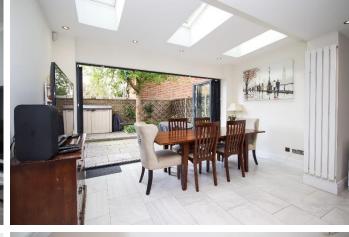

## £725,000 FREEHOLD

Enjoying views over the River Thames, an extended and beautifully refurbished four bedroom townhouse offered to the market with no onward chain. The property provides accommodation over three floors and features a stunning kitchen/dining/family with high room specification fixtures & fittings and bi-fold doors leading onto the west-facing rear garden, first floor living room with river views, two bath/shower rooms, driveway parking and additional residents permit parking. Situated within 0.8 miles of Maidenhead railway station (Elizabeth Line) and town centre and only a short walk to local restaurants and amenities.