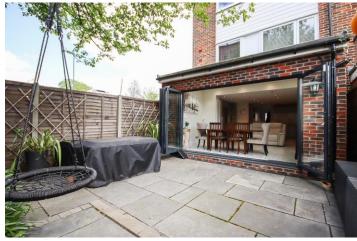

## £725,000 FREEHOLD

Enjoying views over the River Thames, an extended and beautifully refurbished four bedroom townhouse offered to the market with no onward chain. The property provides accommodation over three floors and features a stunning kitchen/dining/family with high room specification fixtures & fittings and bi-fold doors leading onto the west-facing rear garden, first floor living room with river views, two bath/shower rooms, driveway parking and additional residents permit parking. Situated within 0.8 miles of Maidenhead railway station (Elizabeth Line) and town centre and only a short walk to local restaurants and amenities.

\*DELIGHTFUL TOWN HOUSE WITH VIEWS ACROSS THE RIVER THAMES \*CONVENIENT FOR TOWN & STATION \*CLOAKROOM \*KITCHEN/DINING/FAMILY ROOM \*FIRST FLOOR LIVING ROOM \*FOUR BEDROOMS \*TWO BATH/SHOWER ROOMS \*WEST FACING LOW MAINTENANCE REAR GARDEN \*GARAGE STORAGE AREA & DRIVEWAY PARKING \*NO ONWARD CHAIN \*EPC RATING D