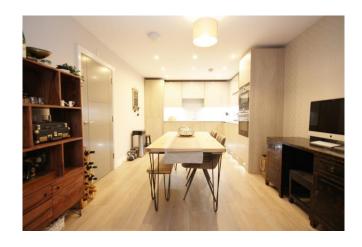

## 13 CHAPEL WHARF, SAINT IVES ROAD, MAIDENHEAD, BERKSHIRE, SL6 1QS

Situated in the heart of Maidenhead town centre and within approx. 0.3 miles of the mainline railway station (Paddington/Elizabeth Line). A spacious two double bedroom, two bathroom(one en-suite) first floor apartment providing approx. 802 sq ft of living space forming part of this landmark development by Shanly Homes. The property overlooks the new beautiful waterside amphitheatre and waterway channel beyond. This property would make an ideal home or buy-to-let investment.

- Lift & stairs to first floor Stunning open plan living/dining room/kitchen with integrated appliances
- Spacious balcony with views over the amphitheatre & waterway channel
  Master bedroom with ensuite shower room
  Second double bedroom
  Family bathroom
  Allocated parking
  Cycle store
  Town Centre
  Close To Crossrail Station