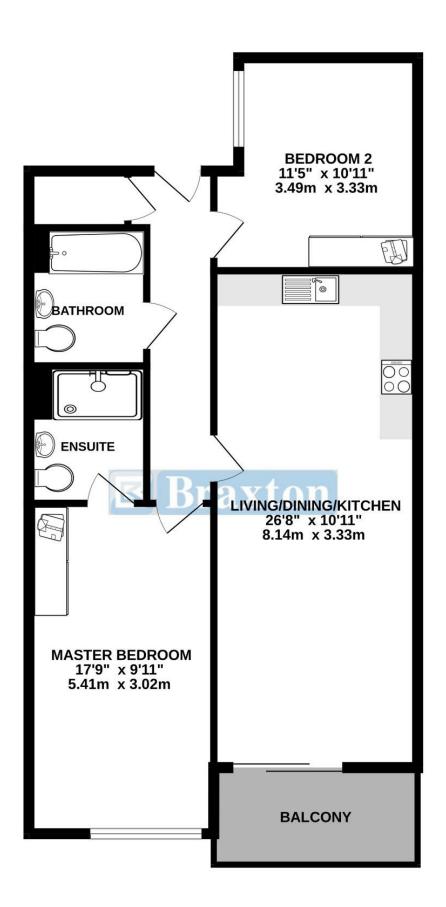

## 13 CHAPEL WHARF, SAINT IVES ROAD, MAIDENHEAD, BERKSHIRE, SL6 1QS

Situated in the heart of Maidenhead town centre and within approx. 0.3 miles of the mainline railway station (Paddington/Elizabeth Line). A spacious two double bedroom, two bathroom(one en-suite) first floor apartment providing approx. 802 sq ft of living space forming part of this landmark development by Shanly Homes. The property overlooks the new beautiful waterside amphitheatre and waterway channel beyond. This property would make an ideal home or buy-to-let investment.

- Lift & stairs to first floor Stunning open plan living/dining room/kitchen with integrated appliances
- Spacious balcony with views over the amphitheatre & waterway channel
  Master bedroom with ensuite shower room
  Second double bedroom
  Family bathroom
  Allocated parking
  Cycle store
  Town Centre
  Close To Crossrail Station

MW2923

FIRST FLOOR 802 sq.ft. (74.5 sq.m.) approx.