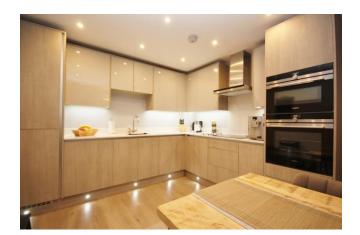

- Lift & stairs to first floor Stunning open plan living/dining room/kitchen with integrated appliances
- Spacious balcony with views over the amphitheatre & waterway channel
  Master bedroom with ensuite shower room
  Second double bedroom
  Family bathroom
  Allocated parking
  Cycle store
  Town Centre
  Close To Crossrail Station