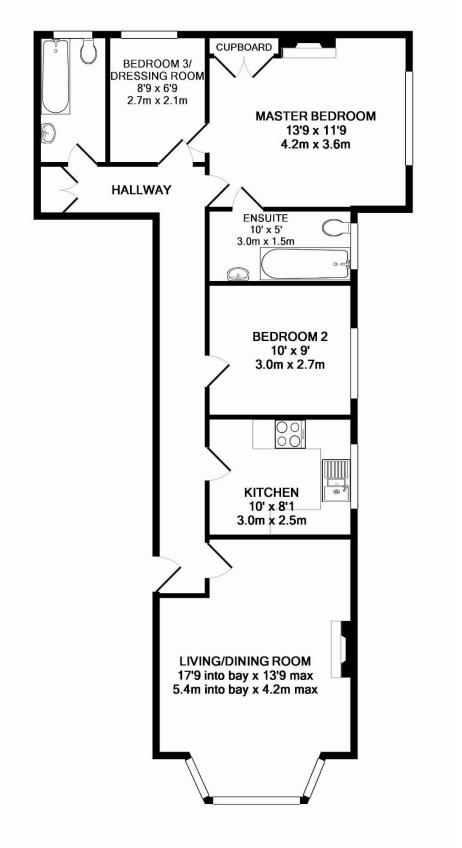

#### TOTAL APPROX. FLOOR AREA 819 SQ.FT. (76.1 SQ.M.)

Whilst every attempt has been made to ensure the accuracy of the floor plan contained here, measurements of doors, windows, rooms and any other items are approximate and no responsibility is taken for any error, omission, or mis-statement. This plan is for illustrative purposes only and should be used as such by any prospective purchaser. The services, systems and appliances shown have not been tested and no guarantee as to their operability or efficiency can be given Made with Metropix ©2014