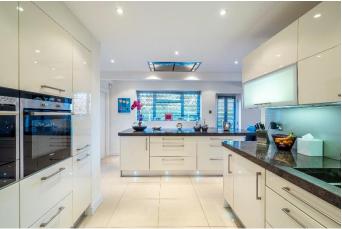

## PRICE: £1,300,000 FREEHOLD

An opportunity to acquire this stunning four bedroom detached family house, set in a tucked away position in the centre of the picturesque village of Bray with its three Michelin Starred restaurants, The Waterside Inn, The Hinds Head and The Fat Duck, all within walking distance. The property has been the subject of refurbishment by the present owner and features include a generous and refitted open plan "hub of the house" kitchen/dining room, spacious double aspect living room and separate family room. The property also benefits from a large master bedroom with separate dressing room and refitted en-suite bath/shower room, three further good size bedrooms and a re-fitted family bathroom. The property also features a generous rear garden, driveway parking and garage and is conveniently located within approx. 1.2 miles of the mainline railway station (Paddington/future Crossrail network) and within easy reach of junction 8/9 of the M4 motorway. An internal inspection is most strongly recommended for this property to be truly appreciated.

\*LARGE ENTRANCE HALL \*CLOAKROOM \*SITTING ROOM \*FAMILY ROOM \*RE-FITTED HUB-OF-THE-HOUSE KITCHEN/DINING ROOM \*SEPARATE UTILITY ROOM \*MASTER BEDROOM WITH WALK-IN WARDROBE & RE-FITTED EN-SUITE BATH/SHOWER ROOM \*TWO FURTHER DOUBLE BEDROOMS \*BEDROOM 4/HOME OFFICE \*RE-FITTED **FAMILY** BATHROOM \*GENEROUS REAR **GARDEN** \*GARAGE \*DRIVEWAY PARKING \*EPC RATING E