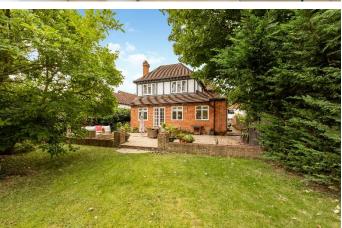

## PRICE: £1,300,000 FREEHOLD

An opportunity to acquire this stunning four bedroom detached family house, set in a tucked away position in the centre of the picturesque village of Bray with its three Michelin Starred restaurants, The Waterside Inn, The Hinds Head and The Fat Duck, all within walking distance. The property has been the subject of refurbishment by the present owner and features include a generous and refitted open plan "hub of the house" kitchen/dining room, spacious double aspect living room and separate family room. The property also benefits from a large master bedroom with separate dressing room and refitted en-suite bath/shower room, three further good size bedrooms and a re-fitted family bathroom. The property also features a generous rear garden, driveway parking and garage and is conveniently located within approx. 1.2 miles of the mainline railway station (Paddington/future Crossrail network) and within easy reach of junction 8/9 of the M4 motorway. An internal inspection is most strongly recommended for this property to be truly appreciated.

\*LARGE ENTRANCE HALL \*CLOAKROOM \*SITTING ROOM \*FAMILY ROOM \*RE-FITTED HUB-OF-THE-HOUSE KITCHEN/DINING ROOM \*SEPARATE UTILITY ROOM \*MASTER BEDROOM WITH WALK-IN WARDROBE & RE-FITTED EN-SUITE BATH/SHOWER ROOM \*TWO FURTHER DOUBLE BEDROOMS \*BEDROOM 4/HOME OFFICE \*RE-FITTED **FAMILY** BATHROOM \*GENEROUS REAR **GARDEN** \*GARAGE \*DRIVEWAY PARKING \*EPC RATING E