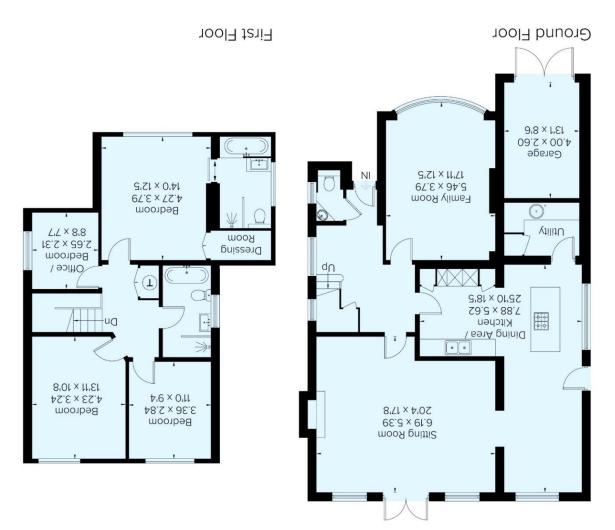

## PRICE: £1,300,000 FREEHOLD

An opportunity to acquire this stunning four bedroom detached family house, set in a tucked away position in the centre of the picturesque village of Bray with its three Michelin Starred restaurants, The Waterside Inn, The Hinds Head and The Fat Duck, all within walking distance. The property has been the subject of refurbishment by the present owner and features include a generous and refitted open plan "hub of the house" kitchen/dining room, spacious double aspect living room and separate family room. The property also benefits from a large master bedroom with separate dressing room and refitted en-suite bath/shower room, three further good size bedrooms and a re-fitted family bathroom. The property also features a generous rear garden, driveway parking and garage and is conveniently located within approx. 1.2 miles of the mainline railway station (Paddington/future Crossrail network) and within easy reach of junction 8/9 of the M4 motorway. An internal inspection is most strongly recommended for this property to be truly appreciated.

\*LARGE ENTRANCE HALL \*CLOAKROOM \*SITTING ROOM \*FAMILY ROOM \*RE-FITTED HUB-OF-THE-HOUSE KITCHEN/DINING ROOM \*SEPARATE UTILITY ROOM \*MASTER BEDROOM WITH WALK-IN WARDROBE & RE-FITTED EN-SUITE BATH/SHOWER ROOM \*TWO FURTHER DOUBLE BEDROOMS \*BEDROOM 4/HOME OFFICE \*RE-FITTED **FAMILY** BATHROOM \*GENEROUS REAR **GARDEN** \*GARAGE \*DRIVEWAY PARKING \*EPC RATING E

## If ps 6202 \ m ps 2.88f = lsfoT Garage = 10.6 sq m / 114 sq ft If ps 2fef \ m ps e.\text{T(f} = 691A = 916mixorqqA

£2597.23 per annum Council Tax Band G – currently

sizes should not be relied upon for carpets, furnishings and appliances. Whilst these particulars are believed to be correct their accuracy is not guaranteed and are given without responsibility. They do not form part of any contract. For clarification we wish to inform prospective purchasers that we have prepared these sales particulars as a general guide. We have not carried out a detailed survey nor tested the services, appliances and specific fittings. Room