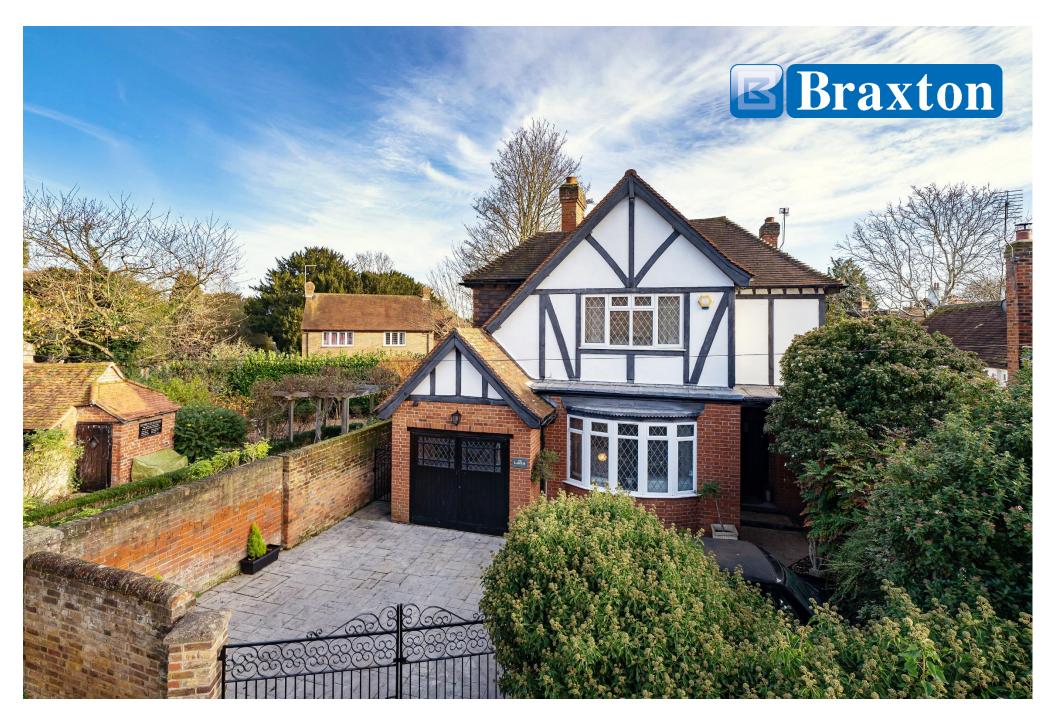

## PRICE: £1,300,000 FREEHOLD

An opportunity to acquire this stunning four bedroom detached family house, set in a tucked away position in the centre of the picturesque village of Bray with its three Michelin Starred restaurants, The Waterside Inn, The Hinds Head and The Fat Duck, all within walking distance. The property has been the subject of refurbishment by the present owner and features include a generous and refitted open plan "hub of the house" kitchen/dining room, spacious double aspect living room and separate family room. The property also benefits from a large master bedroom with separate dressing room and refitted en-suite bath/shower room, three further good size bedrooms and a re-fitted family bathroom. The property also features a generous rear garden, driveway parking and garage and is conveniently located within approx. 1.2 miles of the mainline railway station (Paddington/future Crossrail network) and within easy reach of junction 8/9 of the M4 motorway. An internal inspection is most strongly recommended for this property to be truly appreciated.

\*LARGE ENTRANCE HALL \*CLOAKROOM \*SITTING ROOM \*FAMILY ROOM \*RE-FITTED HUB-OF-THE-HOUSE KITCHEN/DINING ROOM \*SEPARATE UTILITY ROOM \*MASTER BEDROOM WITH WALK-IN WARDROBE & RE-FITTED EN-SUITE BATH/SHOWER ROOM \*TWO FURTHER DOUBLE BEDROOMS \*BEDROOM 4/HOME OFFICE \*RE-FITTED **FAMILY** BATHROOM \*GENEROUS REAR **GARDEN** \*GARAGE \*DRIVEWAY PARKING \*EPC RATING E