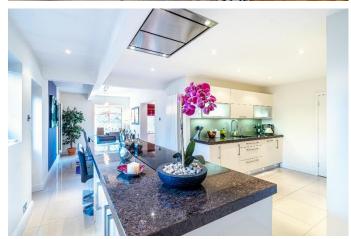

## PRICE: £1,300,000 FREEHOLD

An opportunity to acquire this stunning four bedroom detached family house, set in a tucked away position in the centre of the picturesque village of Bray with its three Michelin Starred restaurants, The Waterside Inn, The Hinds Head and The Fat Duck, all within walking distance. The property has been the subject of refurbishment by the present owner and features include a generous and refitted open plan "hub of the house" kitchen/dining room, spacious double aspect living room and separate family room. The property also benefits from a large master bedroom with separate dressing room and refitted en-suite bath/shower room, three further good size bedrooms and a re-fitted family bathroom. The property also features a generous rear garden, driveway parking and garage and is conveniently located within approx. 1.2 miles of the mainline railway station (Paddington/future Crossrail network) and within easy reach of junction 8/9 of the M4 motorway. An internal inspection is most strongly recommended for this property to be truly appreciated.

\*LARGE ENTRANCE HALL \*CLOAKROOM \*SITTING ROOM \*FAMILY ROOM \*RE-FITTED HUB-OF-THE-HOUSE KITCHEN/DINING ROOM \*SEPARATE UTILITY ROOM \*MASTER BEDROOM WITH WALK-IN WARDROBE & RE-FITTED EN-SUITE BATH/SHOWER ROOM \*TWO FURTHER DOUBLE BEDROOMS \*BEDROOM 4/HOME OFFICE \*RE-FITTED **FAMILY** BATHROOM \*GENEROUS REAR **GARDEN** \*GARAGE \*DRIVEWAY PARKING \*EPC RATING E