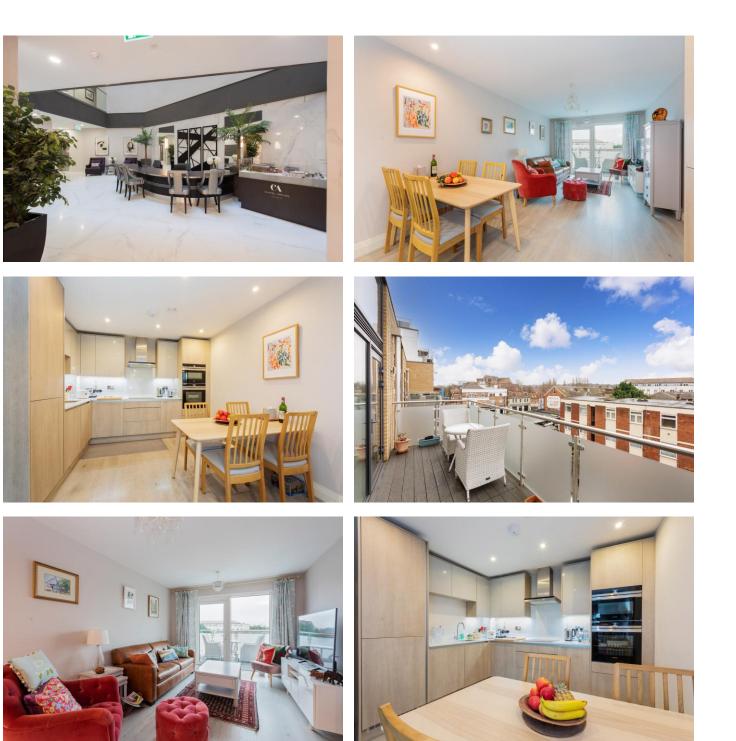

## GUIDE PRICE £435,000 SHARE OF FREEHOLD

NO ONWARD CHAIN - A luxury two bedroom apartment situated on the third floor of the impressive landmark Picturehouse Town Centre development by award-winning Shanly homes within just a short walk to Maidenhead railway station (Elizabeth Line). The apartment consists of an open-plan kitchen/living/dining area leading onto a large balcony with far-reaching views, contemporary kitchen units and integrated Siemens appliances. Both bedrooms benefit from fitted wardrobes with the master bedroom featuring a luxury en-suite. This apartment is completed by a family bathroom, colour video and audio entry system and private underground parking. EPC RATING B. To be sold with a Share Of Freehold.

• LUXURY THIRD FLOOR, TWO BEDROOM APARTMENT • AWARD-WINNING SHANLY HOMES • OPEN PLAN KITCHEN/LIVING/DINING AREA • LARGE BALCONY WITH FAR-REACHING VIEWS • CONTEMPORARY KITCHEN UNITS WITH SIEMENS APPLIANCES • TWO DOUBLE BEDROOMS WITH FITTED WARDROBES • MASTER BEDROOM WITH EN-SUITE • COLOUR VIDEO AND AUDIO ENTRY SYSTEM • PRIVATE UNDERGROUND PARKING • SHARE OF FREEHOLD • AWARD-WINNING SHANLY HOMES • EPC RATIMG B • COUNCIL TAX BAND C