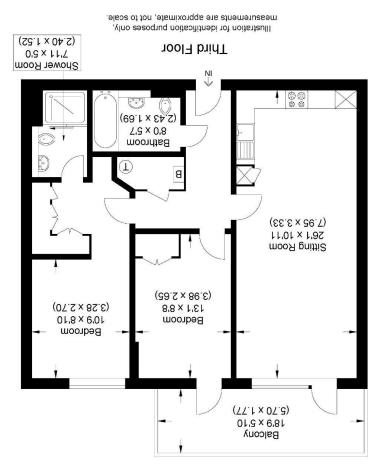

## The Picture House

Approximate Gross Internal Area  $P.837\$  m ps  $84.837\$  m ps 85.17

For clarification we wish to inform prospective purchasers that we have prepared these sales particulars as a general guide. We have not carried out a detailed survey nor tested the services, appliances, appliances and specific fittings. Room sizes should not be relied upon for carpets, furnishings and appliances. Whilst these particulars are believed to be correct their accuracy is not guaranteed and are given without responsibility. They do not form part of any contract.