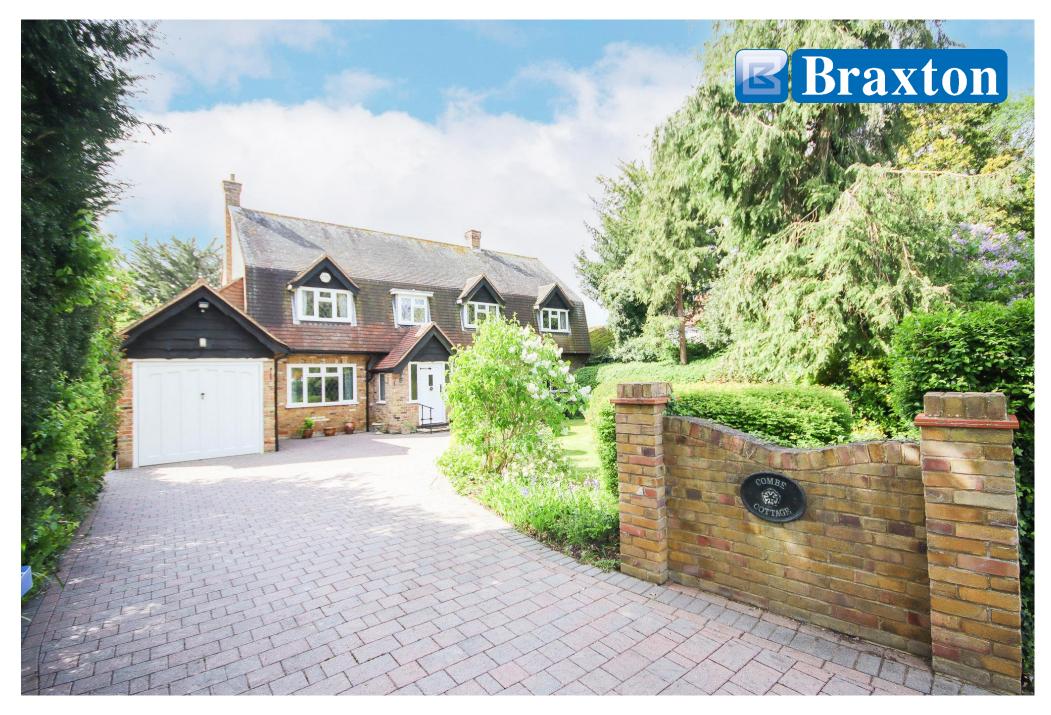

Combe Cottage, 71 Altwood Road, Maidenhead, Berkshire SL6 4PS

## **COMBE COTTAGE, 71 ALTWOOD ROAD**

MAIDENHEAD, BERKSHIRE SL6 4PS

## GUIDE PRICE: £950,000 FREEHOLD

Offered to the market with NO ONWARD CHAIN. An attractive detached character house situated on the sought-after Altwood Road offering great potential to re-model and extend (STPP) close to nearby Schools and amenities. The property offers spacious & versatile accommodation throughout featuring three reception rooms, generous kitchen/breakfast room with separate utility room, master bedroom with ensuite, family bathroom and four further bedrooms (two interconnecting). Outside offers a good size mature rear garden and patio area, front garden and driveway parking with integral 28ft garage. The property would now benefit from some internal modernisation but offers a great opportunity to create a wonderful family home. Close to nearby motorway links (M4, M40 & A404) and within easy reach of Maidenhead town centre and Railway Station with direct access into central London via the Elizabeth Line.

\*GREAT OPPORTUNITY TO IMPROVE & EXTEND (STPP) \*GENEROUS 56FT SOUTH-FACING REAR GARDEN \*DRIVEWAY PARKING & GARAGE \*THREE RECEPTION ROOMS \*MASTER BEDROOM WITH ENSUITE \*FOUR FURTHER BEDROOMS (TWO INTERCONNECTED) & FAMILY BATHROOM \*KITCHEN/BREAKFAST ROOM & SEPARATE UTILITY ROOM \*EXCELLENT SCHOOLS NEARBY \*LOCAL AMENITIES WITHIN WALKING DISTANCE \*GREAT ACCESS TO MOTORWAY LINKS INCLUDING M4/M40/A404 \*EASY REACH OF TOWN CENTRE & RAILWAY STATION \*NO ONWARD CHAIN \*EPC RATING D \*COUNCIL TAX BAND G