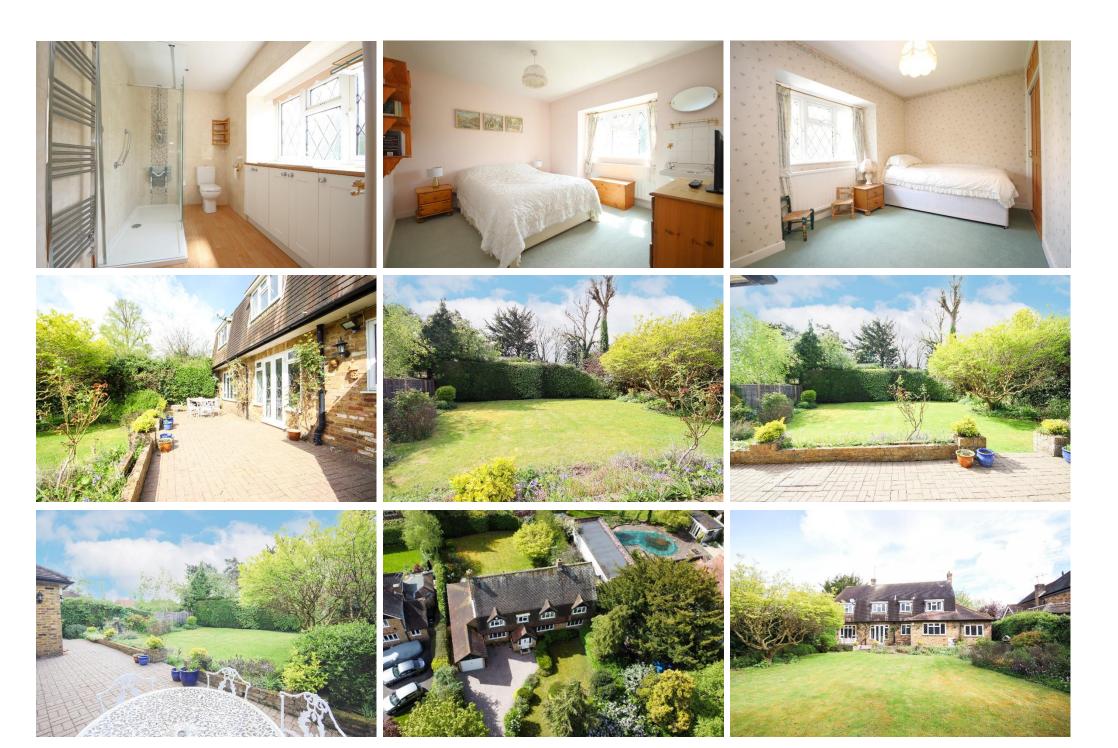

## GUIDE PRICE: £950,000 FREEHOLD

Offered to the market with NO ONWARD CHAIN. An attractive detached character house situated on the sought-after Altwood Road offering great potential to re-model and extend (STPP) close to nearby Schools and amenities. The property offers spacious & versatile accommodation throughout featuring three reception rooms, generous kitchen/breakfast room with separate utility room, master bedroom with ensuite, family bathroom and four further bedrooms (two interconnecting). Outside offers a good size mature rear garden and patio area, front garden and driveway parking with integral 28ft garage. The property would now benefit from some internal modernisation but offers a great opportunity to create a wonderful family home. Close to nearby motorway links (M4, M40 & A404) and within easy reach of Maidenhead town centre and Railway Station with direct access into central London via the Elizabeth Line.

\*GREAT OPPORTUNITY TO IMPROVE & EXTEND (STPP) \*GENEROUS 56FT SOUTH-FACING REAR GARDEN \*DRIVEWAY PARKING & GARAGE \*THREE RECEPTION ROOMS \*MASTER BEDROOM WITH ENSUITE \*FOUR FURTHER BEDROOMS (TWO INTERCONNECTED) & FAMILY BATHROOM \*KITCHEN/BREAKFAST ROOM & SEPARATE UTILITY ROOM \*EXCELLENT SCHOOLS NEARBY \*LOCAL AMENITIES WITHIN WALKING DISTANCE \*GREAT ACCESS TO MOTORWAY LINKS INCLUDING M4/M40/A404 \*EASY REACH OF TOWN CENTRE & RAILWAY STATION \*NO ONWARD CHAIN \*EPC RATING D \*COUNCIL TAX BAND G