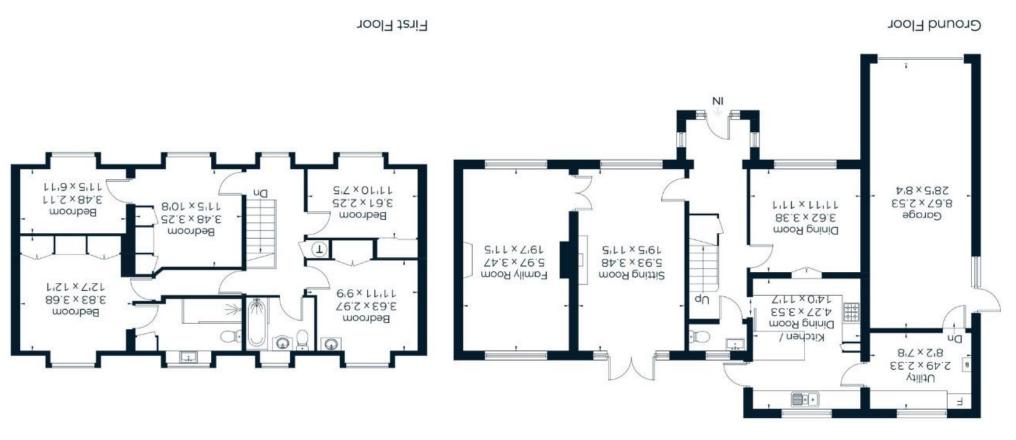

## GUIDE PRICE: £950,000 FREEHOLD

Offered to the market with NO ONWARD CHAIN. An attractive detached character house situated on the sought-after Altwood Road offering great potential to re-model and extend (STPP) close to nearby Schools and amenities. The property offers spacious & versatile accommodation throughout featuring three reception rooms, generous kitchen/breakfast room with separate utility room, master bedroom with ensuite, family bathroom and four further bedrooms (two interconnecting). Outside offers a good size mature rear garden and patio area, front garden and driveway parking with integral 28ft garage. The property would now benefit from some internal modernisation but offers a great opportunity to create a wonderful family home. Close to nearby motorway links (M4, M40 & A404) and within easy reach of Maidenhead town centre and Railway Station with direct access into central London via the Elizabeth Line.