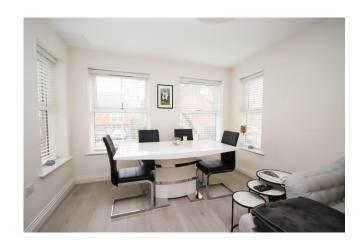

#### 37 AMBER PLACE, OLDFIELD ROAD, MAIDENHEAD, BERKSHIRE, SL6 1TH

A one bedroom apartment set over 682 sq ft situated on the ground floor. This apartment boasts a large living/dining area and a stylish kitchen featuring integrated appliances. The bedroom benefits from a fitted wardrobe and the luxurious bathroom has high specification sanitaryware and contemporary mixer taps. The development is situated within walking distance of the River Thames, Maidenhead Town Centre and the main line railway station (Paddington/Elizabeth Line).

\*GROUND FLOOR APARTMENT SET OVER 682 SQ FT \*LARGE LIVING/DINING AREA \*STYLISH KITCHEN WITH INTEGRATED APPLIANCES \*DOUBLE BEDROOM \*LUXURY BATHROOM \*PARKING \*WALKING DISTANCE OF TOWN CENTRE, STATION & RIVER THAMES \*GATED DEVELOPMENT \*EPC RATING B