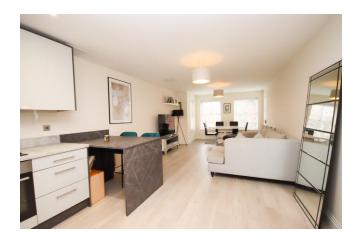

#### 37 AMBER PLACE, OLDFIELD ROAD, MAIDENHEAD, BERKSHIRE, SL6 1TH

A one bedroom apartment set over 682 sq ft situated on the ground floor. This apartment boasts a large living/dining area and a stylish kitchen featuring integrated appliances. The bedroom benefits from a fitted wardrobe and the luxurious bathroom has high specification sanitaryware and contemporary mixer taps. The development is situated within walking distance of the River Thames, Maidenhead Town Centre and the main line railway station (Paddington/Elizabeth Line).

\*GROUND FLOOR APARTMENT SET OVER 682 SQ FT \*LARGE LIVING/DINING AREA \*STYLISH KITCHEN WITH INTEGRATED APPLIANCES \*DOUBLE BEDROOM \*LUXURY BATHROOM \*PARKING \*WALKING DISTANCE OF TOWN CENTRE, STATION & RIVER THAMES \*GATED DEVELOPMENT \*EPC RATING B