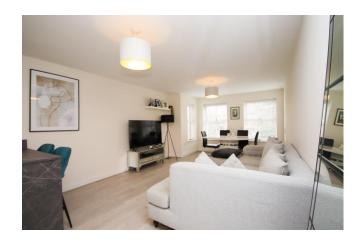

#### 37 AMBER PLACE, OLDFIELD ROAD, MAIDENHEAD, BERKSHIRE, SL6 1TH

A one bedroom apartment set over 682 sq ft situated on the ground floor. This apartment boasts a large living/dining area and a stylish kitchen featuring integrated appliances. The bedroom benefits from a fitted wardrobe and the luxurious bathroom has high specification sanitaryware and contemporary mixer taps. The development is situated within walking distance of the River Thames, Maidenhead Town Centre and the main line railway station (Paddington/Elizabeth Line).

\*GROUND FLOOR APARTMENT SET OVER 682 SQ FT \*LARGE LIVING/DINING AREA \*STYLISH KITCHEN WITH INTEGRATED APPLIANCES \*DOUBLE BEDROOM \*LUXURY BATHROOM \*PARKING \*WALKING DISTANCE OF TOWN CENTRE, STATION & RIVER THAMES \*GATED DEVELOPMENT \*EPC RATING B