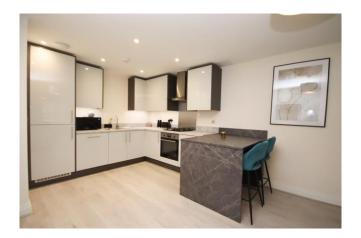

#### 37 AMBER PLACE, OLDFIELD ROAD, MAIDENHEAD, BERKSHIRE, SL6 1TH

A one bedroom apartment set over 682 sq ft situated on the ground floor. This apartment boasts a large living/dining area and a stylish kitchen featuring integrated appliances. The bedroom benefits from a fitted wardrobe and the luxurious bathroom has high specification sanitaryware and contemporary mixer taps. The development is situated within walking distance of the River Thames, Maidenhead Town Centre and the main line railway station (Paddington/Elizabeth Line).

\*GROUND FLOOR APARTMENT SET OVER 682 SQ FT \*LARGE LIVING/DINING AREA \*STYLISH KITCHEN WITH INTEGRATED APPLIANCES \*DOUBLE BEDROOM \*LUXURY BATHROOM \*PARKING \*WALKING DISTANCE OF TOWN CENTRE, STATION & RIVER THAMES \*GATED DEVELOPMENT \*EPC RATING B