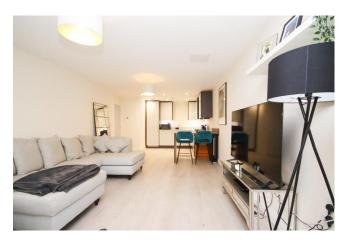

#### 37 AMBER PLACE, OLDFIELD ROAD, MAIDENHEAD, BERKSHIRE, SL6 1TH

A one bedroom apartment set over 682 sq ft situated on the ground floor. This apartment boasts a large living/dining area and a stylish kitchen featuring integrated appliances. The bedroom benefits from a fitted wardrobe and the luxurious bathroom has high specification sanitaryware and contemporary mixer taps. The development is situated within walking distance of the River Thames, Maidenhead Town Centre and the main line railway station (Paddington/Elizabeth Line).

\*GROUND FLOOR APARTMENT SET OVER 682 SQ FT \*LARGE LIVING/DINING AREA \*STYLISH KITCHEN WITH INTEGRATED APPLIANCES \*DOUBLE BEDROOM \*LUXURY BATHROOM \*PARKING \*WALKING DISTANCE OF TOWN CENTRE, STATION & RIVER THAMES \*GATED DEVELOPMENT \*EPC RATING B