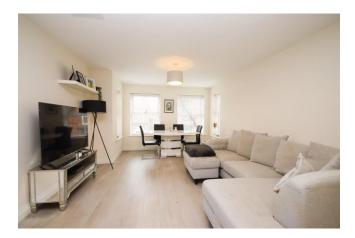

#### 37 AMBER PLACE, OLDFIELD ROAD, MAIDENHEAD, BERKSHIRE, SL6 1TH

A one bedroom apartment set over 682 sq ft situated on the ground floor. This apartment boasts a large living/dining area and a stylish kitchen featuring integrated appliances. The bedroom benefits from a fitted wardrobe and the luxurious bathroom has high specification sanitaryware and contemporary mixer taps. The development is situated within walking distance of the River Thames, Maidenhead Town Centre and the main line railway station (Paddington/Elizabeth Line).

\*GROUND FLOOR APARTMENT SET OVER 682 SQ FT \*LARGE LIVING/DINING AREA \*STYLISH KITCHEN WITH INTEGRATED APPLIANCES \*DOUBLE BEDROOM \*LUXURY BATHROOM \*PARKING \*WALKING DISTANCE OF TOWN CENTRE, STATION & RIVER THAMES \*GATED DEVELOPMENT \*EPC RATING B