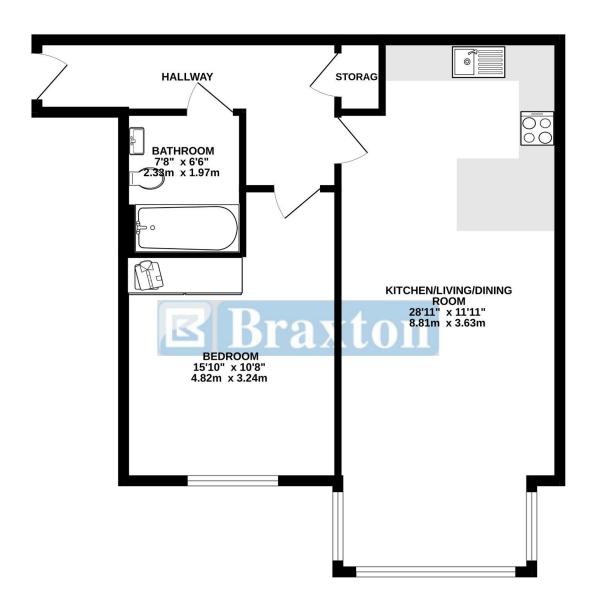

### GROUND FLOOR 689 sq.ft. (64.0 sq.m.) approx.

#### TOTAL FLOOR AREA: 689sq.ft. (64.0 sq.m.) approx.

Whilst every attempt has been made to ensure the accuracy of the floorplan contained here, measurements of doors, windows, rooms and any other items are approximate and no responsibility is taken for any eror, omission or mis-statement. This plan is for illustrative purposes only and should be used as such by any prospective purchaser. The services, systems and appliances shown have not been tested and no guarantee as to their operability or efficiency can be given.