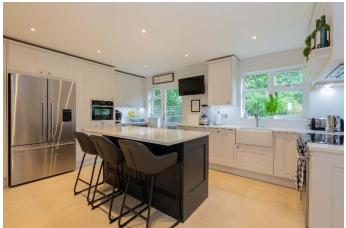

## PRICE: £875,000 FREEHOLD

An opportunity to acquire this stunning four-bedroom detached family house which has been the subject of modernisation and refurbishment by the present owners in recent years. Features include a bespoke re-fitted kitchen/breakfast room with direct access leading out onto the rear garden, a generous living room, separate dining room and a home office. In addition, the property provides a main bedroom with re-fitted en-suite, three further bedrooms (one with en-suite), a family bathroom and is conveniently located within catchment for Holyport College and Braywick Court Primary School.

\*CLOAKROOM \*BESPOKE **RE-FITTED** KITCHEN/BREAKFAST ROOM \*UTILITY ROOM \*LIVING \*DINING ROOM ROOM \*STUDY/HOME OFFICE \*MAIN BEDROOM WITH **RE-FITTED EN-SUITE** & **AIR** CONDITIONING \*THREE FURTHER BEDROOMS (ONE WITH EN-SUITE & ONE WITH AIR CONDITIONING) \*FAMILY **BATHROOM** \*BESPOKE WOODEN SHUTTERS TO SEVERAL ROOMS \*ENCLOSED REAR GARDEN WITH LARGE DECKING AREA \*DRIVEWAY WITH CAR CHARGING POINT \*EPC RATING C \*COUNCIL TAX BAND F