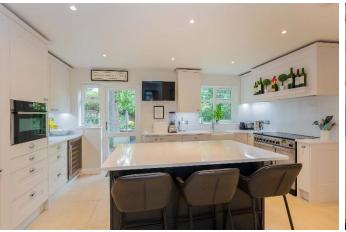

## PRICE: £875,000 FREEHOLD

An opportunity to acquire this stunning four-bedroom detached family house which has been the subject of modernisation and refurbishment by the present owners in recent years. Features include a bespoke re-fitted kitchen/breakfast room with direct access leading out onto the rear garden, a generous living room, separate dining room and a home office. In addition, the property provides a main bedroom with re-fitted en-suite, three further bedrooms (one with en-suite), a family bathroom and is conveniently located within catchment for Holyport College and Braywick Court Primary School.

\*CLOAKROOM \*BESPOKE **RE-FITTED** KITCHEN/BREAKFAST ROOM \*UTILITY ROOM \*LIVING \*DINING ROOM ROOM \*STUDY/HOME OFFICE \*MAIN BEDROOM WITH **RE-FITTED EN-SUITE** & **AIR** CONDITIONING \*THREE FURTHER BEDROOMS (ONE WITH EN-SUITE & ONE WITH AIR CONDITIONING) \*FAMILY **BATHROOM** \*BESPOKE WOODEN SHUTTERS TO SEVERAL ROOMS \*ENCLOSED REAR GARDEN WITH LARGE DECKING AREA \*DRIVEWAY WITH CAR CHARGING POINT \*EPC RATING C \*COUNCIL TAX BAND F