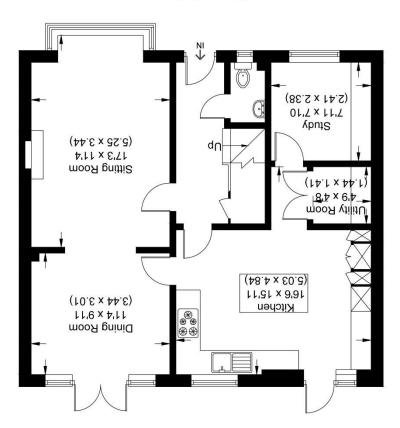

## Approximate Gross Internal Area 130.0 sq m / 1399.30 sq ft

Ground Floor First Floor

Illustration for identification purposes only, measurements are approximate, not to scale.

For clarification we wish to inform prospective purchasers that we have prepared these sales particulars as a general guide. We have not carried out a detailed survey nor tested the services, appliances and specific fittings. Room sizes should not be relied upon for carpets, furnishings and appliances. Whilst these particulars are believed to be correct their accuracy is not guaranteed and are given without responsibility. They do not form part of any contract.