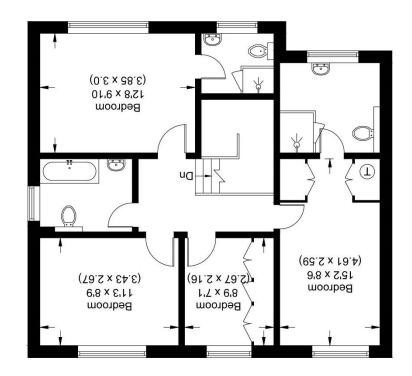

## Approximate Gross Internal Area 130.0 sq m / 1399.30 sq ft

Ground Floor First Floor

Illustration for identification purposes only, measurements are approximate, not to scale.

For clarification we wish to inform prospective purchasers that we have prepared these sales particulars as a general guide. We have not carried out a detailed survey nor tested the services, appliances and specific fittings. Room sizes should not be relied upon for carpets, furnishings and appliances. Whilst these particulars are believed to be correct their accuracy is not guaranteed and are given without responsibility. They do not form part of any contract.