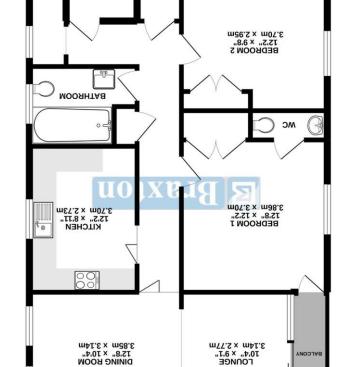

## 35 Riverine, Grosvenor Drive, Maidenhead, Berkshire, SL6 8PF.

Guide Price: £385,000 Share of Freehold

NO ONWARD CHAIN..... A spacious two double bedroom top floor apartment with stunning views over the River Thames, forming part of this sought-after development with communal heated outdoor swimming pool. The property is within easy reach of Maidenhead town centre with its mainline railway station (Paddington/ future Crossrail) and only a short walk from popular bars and restaurants. Further benefits include a large dual aspect living/dining room, generous kitchen/breakfast room, residents parking and a single garage.

\*TOP FLOOR 2 DOUBLE BEDROOM APARTMENT
\*STUNNING RIVER THAMES VIEWS \*LARGE
LIVING/DINING ROOM \*BALCONY WITH RIVER
VIEWS \*KITCHEN/BREAKFAST ROOM \*BATHROOM
& EN-SUITE WC TO MASTER BEDROOM \*SOUGHT
AFTER MAIDENHEAD RIVERSIDE AREA \*EASY
REACH OF TOWN CENTRE AND RAILWAY STATION
\*AMPLE RESIDENTS PARKING & COMMUNAL
OUTDOOR HEATED SWIMMING POOL \*NO
ONWARD CHAIN \*EPC RATING D