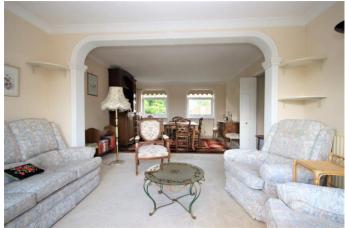

## 35 Riverine, Grosvenor Drive, Maidenhead, Berkshire, SL6 8PF.

Guide Price: £385,000 Share of Freehold

NO ONWARD CHAIN..... A spacious two double bedroom top floor apartment with stunning views over the River Thames, forming part of this sought-after development with communal heated outdoor swimming pool. The property is within easy reach of Maidenhead town centre with its mainline railway station (Paddington/ future Crossrail) and only a short walk from popular bars and restaurants. Further benefits include a large dual aspect living/dining room, generous kitchen/breakfast room, residents parking and a single garage.