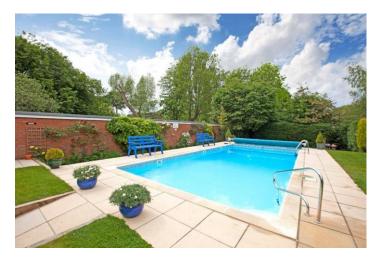

## 35 Riverine, Grosvenor Drive, Maidenhead, Berkshire, SL6 8PF.

Guide Price: £385,000 Share of Freehold

NO ONWARD CHAIN..... A spacious two double bedroom top floor apartment with stunning views over the River Thames, forming part of this sought-after development with communal heated outdoor swimming pool. The property is within easy reach of Maidenhead town centre with its mainline railway station (Paddington/ future Crossrail) and only a short walk from popular bars and restaurants. Further benefits include a large dual aspect living/dining room, generous kitchen/breakfast room, residents parking and a single garage.

\*TOP FLOOR 2 DOUBLE BEDROOM APARTMENT
\*STUNNING RIVER THAMES VIEWS \*LARGE
LIVING/DINING ROOM \*BALCONY WITH RIVER
VIEWS \*KITCHEN/BREAKFAST ROOM \*BATHROOM
& EN-SUITE WC TO MASTER BEDROOM \*SOUGHT
AFTER MAIDENHEAD RIVERSIDE AREA \*EASY
REACH OF TOWN CENTRE AND RAILWAY STATION
\*AMPLE RESIDENTS PARKING & COMMUNAL
OUTDOOR HEATED SWIMMING POOL \*NO
ONWARD CHAIN \*EPC RATING D