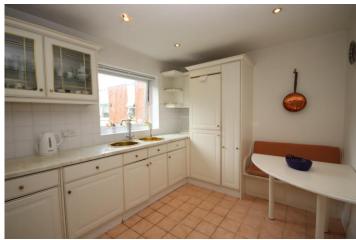

## 35 Riverine, Grosvenor Drive, Maidenhead, Berkshire, SL6 8PF.

Guide Price: £385,000 Share of Freehold

NO ONWARD CHAIN..... A spacious two double bedroom top floor apartment with stunning views over the River Thames, forming part of this sought-after development with communal heated outdoor swimming pool. The property is within easy reach of Maidenhead town centre with its mainline railway station (Paddington/ future Crossrail) and only a short walk from popular bars and restaurants. Further benefits include a large dual aspect living/dining room, generous kitchen/breakfast room, residents parking and a single garage.

\*TOP FLOOR 2 DOUBLE BEDROOM APARTMENT
\*STUNNING RIVER THAMES VIEWS \*LARGE
LIVING/DINING ROOM \*BALCONY WITH RIVER
VIEWS \*KITCHEN/BREAKFAST ROOM \*BATHROOM
& EN-SUITE WC TO MASTER BEDROOM \*SOUGHT
AFTER MAIDENHEAD RIVERSIDE AREA \*EASY
REACH OF TOWN CENTRE AND RAILWAY STATION
\*AMPLE RESIDENTS PARKING & COMMUNAL
OUTDOOR HEATED SWIMMING POOL \*NO
ONWARD CHAIN \*EPC RATING D