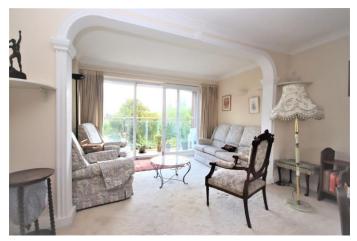

## 35 Riverine, Grosvenor Drive, Maidenhead, Berkshire, SL6 8PF.

Guide Price: £385,000 Share of Freehold

NO ONWARD CHAIN..... A spacious two double bedroom top floor apartment with stunning views over the River Thames, forming part of this sought-after development with communal heated outdoor swimming pool. The property is within easy reach of Maidenhead town centre with its mainline railway station (Paddington/ future Crossrail) and only a short walk from popular bars and restaurants. Further benefits include a large dual aspect living/dining room, generous kitchen/breakfast room, residents parking and a single garage.