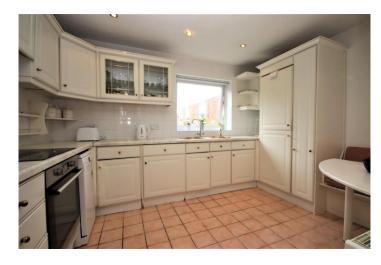

## 35 Riverine, Grosvenor Drive, Maidenhead, Berkshire, SL6 8PF.

Guide Price: £385,000 Share of Freehold

NO ONWARD CHAIN..... A spacious two double bedroom top floor apartment with stunning views over the River Thames, forming part of this sought-after development with communal heated outdoor swimming pool. The property is within easy reach of Maidenhead town centre with its mainline railway station (Paddington/ future Crossrail) and only a short walk from popular bars and restaurants. Further benefits include a large dual aspect living/dining room, generous kitchen/breakfast room, residents parking and a single garage.

\*TOP FLOOR 2 DOUBLE BEDROOM APARTMENT
\*STUNNING RIVER THAMES VIEWS \*LARGE
LIVING/DINING ROOM \*BALCONY WITH RIVER
VIEWS \*KITCHEN/BREAKFAST ROOM \*BATHROOM
& EN-SUITE WC TO MASTER BEDROOM \*SOUGHT
AFTER MAIDENHEAD RIVERSIDE AREA \*EASY
REACH OF TOWN CENTRE AND RAILWAY STATION
\*AMPLE RESIDENTS PARKING & COMMUNAL
OUTDOOR HEATED SWIMMING POOL \*NO
ONWARD CHAIN \*EPC RATING D