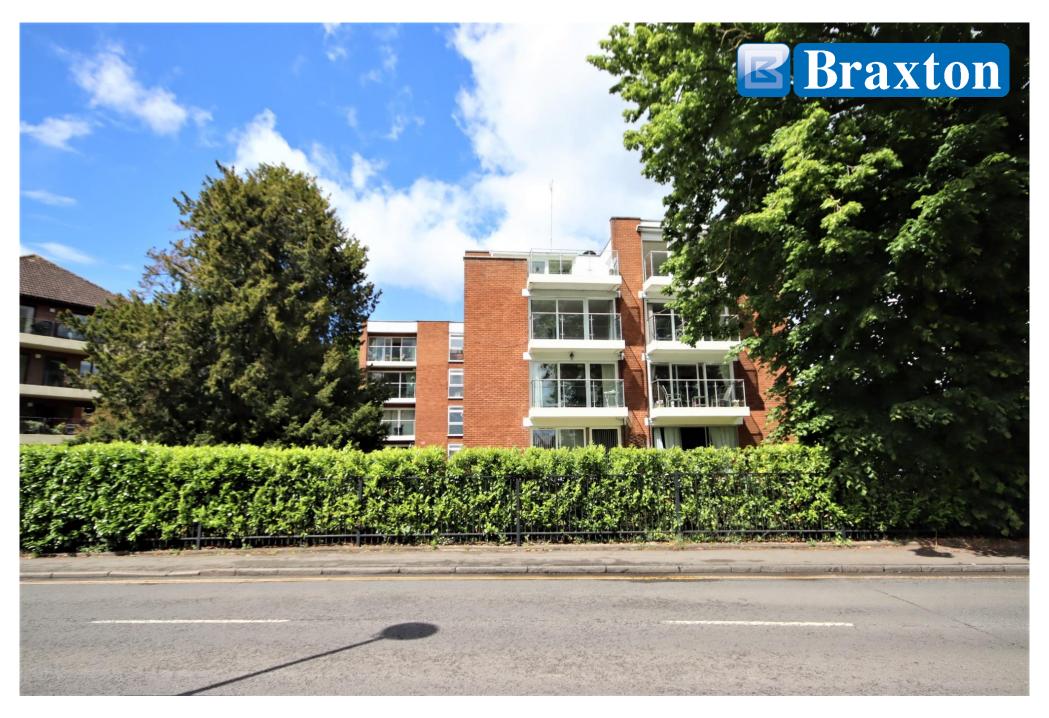

35 Riverine, Grosvenor Drive, Maidenhead, Berkshire, SL6 8PF

## 35 Riverine, Grosvenor Drive, Maidenhead, Berkshire, SL6 8PF.

Guide Price: £385,000 Share of Freehold

NO ONWARD CHAIN..... A spacious two double bedroom top floor apartment with stunning views over the River Thames, forming part of this sought-after development with communal heated outdoor swimming pool. The property is within easy reach of Maidenhead town centre with its mainline railway station (Paddington/ future Crossrail) and only a short walk from popular bars and restaurants. Further benefits include a large dual aspect living/dining room, generous kitchen/breakfast room, residents parking and a single garage.

\*TOP FLOOR 2 DOUBLE BEDROOM APARTMENT
\*STUNNING RIVER THAMES VIEWS \*LARGE
LIVING/DINING ROOM \*BALCONY WITH RIVER
VIEWS \*KITCHEN/BREAKFAST ROOM \*BATHROOM
& EN-SUITE WC TO MASTER BEDROOM \*SOUGHT
AFTER MAIDENHEAD RIVERSIDE AREA \*EASY
REACH OF TOWN CENTRE AND RAILWAY STATION
\*AMPLE RESIDENTS PARKING & COMMUNAL
OUTDOOR HEATED SWIMMING POOL \*NO
ONWARD CHAIN \*EPC RATING D