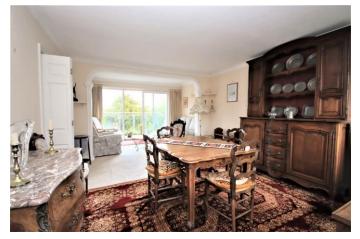

## 35 Riverine, Grosvenor Drive, Maidenhead, Berkshire, SL6 8PF.

Guide Price: £385,000 Share of Freehold

NO ONWARD CHAIN..... A spacious two double bedroom top floor apartment with stunning views over the River Thames, forming part of this sought-after development with communal heated outdoor swimming pool. The property is within easy reach of Maidenhead town centre with its mainline railway station (Paddington/ future Crossrail) and only a short walk from popular bars and restaurants. Further benefits include a large dual aspect living/dining room, generous kitchen/breakfast room, residents parking and a single garage.