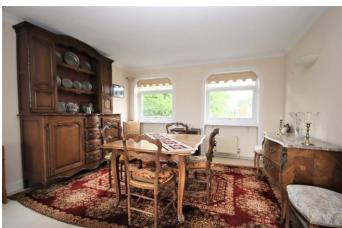

## 35 Riverine, Grosvenor Drive, Maidenhead, Berkshire, SL6 8PF.

Guide Price: £385,000 Share of Freehold

NO ONWARD CHAIN..... A spacious two double bedroom top floor apartment with stunning views over the River Thames, forming part of this sought-after development with communal heated outdoor swimming pool. The property is within easy reach of Maidenhead town centre with its mainline railway station (Paddington/ future Crossrail) and only a short walk from popular bars and restaurants. Further benefits include a large dual aspect living/dining room, generous kitchen/breakfast room, residents parking and a single garage.

\*TOP FLOOR 2 DOUBLE BEDROOM APARTMENT
\*STUNNING RIVER THAMES VIEWS \*LARGE
LIVING/DINING ROOM \*BALCONY WITH RIVER
VIEWS \*KITCHEN/BREAKFAST ROOM \*BATHROOM
& EN-SUITE WC TO MASTER BEDROOM \*SOUGHT
AFTER MAIDENHEAD RIVERSIDE AREA \*EASY
REACH OF TOWN CENTRE AND RAILWAY STATION
\*AMPLE RESIDENTS PARKING & COMMUNAL
OUTDOOR HEATED SWIMMING POOL \*NO
ONWARD CHAIN \*EPC RATING D