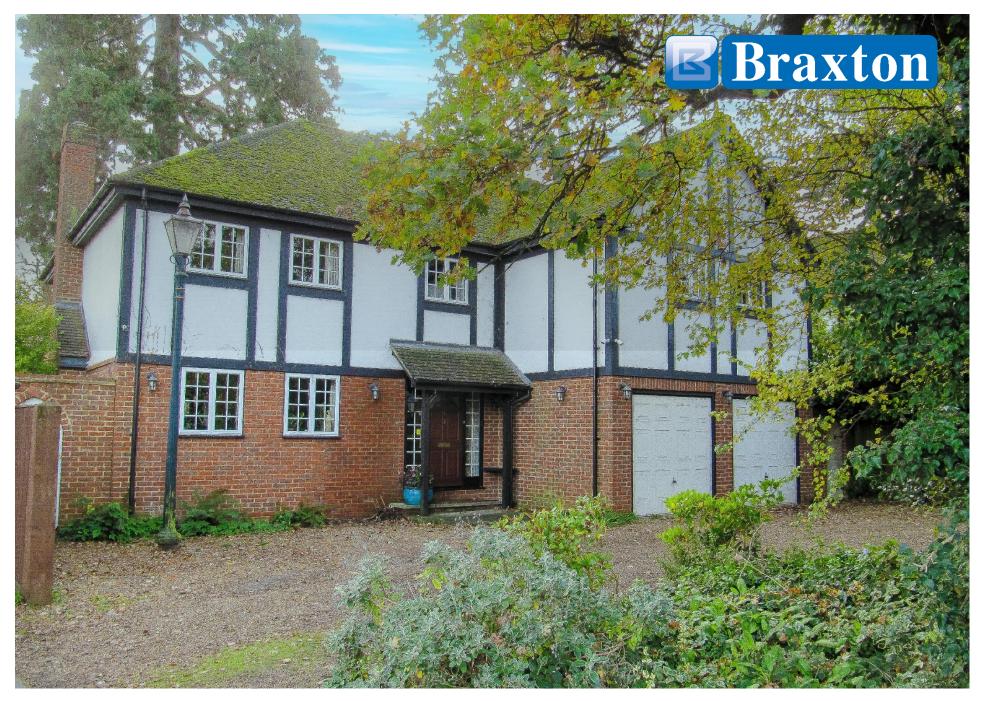

## GUIDE PRICE: £1,375,000 FREEHOLD

Located in a sought-after road within walking distance of Iver station and the Elizabeth Line. A spacious five double bedroom detached home, circa 2906 sq ft, with potential to extend subject to the necessary planning consents, set in a corner plot with rear gated access. Downstairs the property features two reception rooms, a conservatory, kitchen, separate utility room and cloakroom. Upstairs features a main bedroom with walk-in wardrobes and en-suite bathroom, four further double bedrooms, a stunning bathroom and shower room. Outside there is a large south facing rear garden, extensive parking and a double garage. Viewing recommended.

\*ACCOMMODATION CIRCA 2906 SQ FT (269 SQ METERS) \*FIVE DOUBLE BEDROOMS \*GREAT POTENTIAL TO EXTEND (STPP) \*SUPERB BATHROOM & SHOWER ROOM \*LARGE SOUTH FACING REAR GARDEN \*TWO RECEPTION ROOMS \*CLOSE TO IVER STATION & ELIZABETH LINE \*PARKING & DOUBLE GARAGE \*EASY ACCESS TO MOTORWAYS & HEATHROW \*CORNER PLOT WITH GATED REAR ACCESS \*EPC RATING D