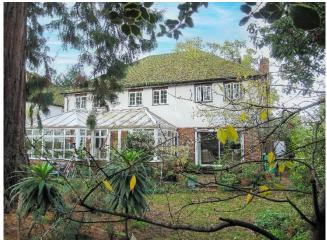

## GUIDE PRICE: £1,375,000 FREEHOLD

Located in a sought-after road within walking distance of Iver station and the Elizabeth Line. A spacious five double bedroom detached home, circa 2906 sq ft, with potential to extend subject to the necessary planning consents, set in a corner plot with rear gated access. Downstairs the property features two reception rooms, a conservatory, kitchen, separate utility room and cloakroom. Upstairs features a main bedroom with walk-in wardrobes and en-suite bathroom, four further double bedrooms, a stunning bathroom and shower room. Outside there is a large south facing rear garden, extensive parking and a double garage. Viewing recommended.

## Location

Situated in a highly sought-after location within easy access of local shops and nearby Uxbridge. The Elizabeth Line is now open at Iver station. Heathrow and the M4/M25 & M40 motorways are within a short drive. Black park and Langley Park are nearby and there is a selection of good schools. Uxbridge, Gerrards Cross, Beaconsfield and Windsor are all within a short drive and offer a wide selection of facilities and places of interest.