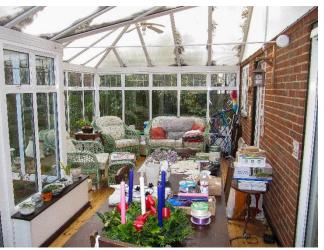

## GUIDE PRICE: £1,375,000 FREEHOLD

Located in a sought-after road within walking distance of Iver station and the Elizabeth Line. A spacious five double bedroom detached home, circa 2906 sq ft, with potential to extend subject to the necessary planning consents, set in a corner plot with rear gated access. Downstairs the property features two reception rooms, a conservatory, kitchen, separate utility room and cloakroom. Upstairs features a main bedroom with walk-in wardrobes and en-suite bathroom, four further double bedrooms, a stunning bathroom and shower room. Outside there is a large south facing rear garden, extensive parking and a double garage. Viewing recommended.

\*ACCOMMODATION CIRCA 2906 SQ FT (269 SQ METERS) \*FIVE DOUBLE BEDROOMS \*GREAT POTENTIAL TO EXTEND (STPP) \*SUPERB BATHROOM & SHOWER ROOM \*LARGE SOUTH FACING REAR GARDEN \*TWO RECEPTION ROOMS \*CLOSE TO IVER STATION & ELIZABETH LINE \*PARKING & DOUBLE GARAGE \*EASY ACCESS TO MOTORWAYS & HEATHROW \*CORNER PLOT WITH GATED REAR ACCESS \*EPC RATING D