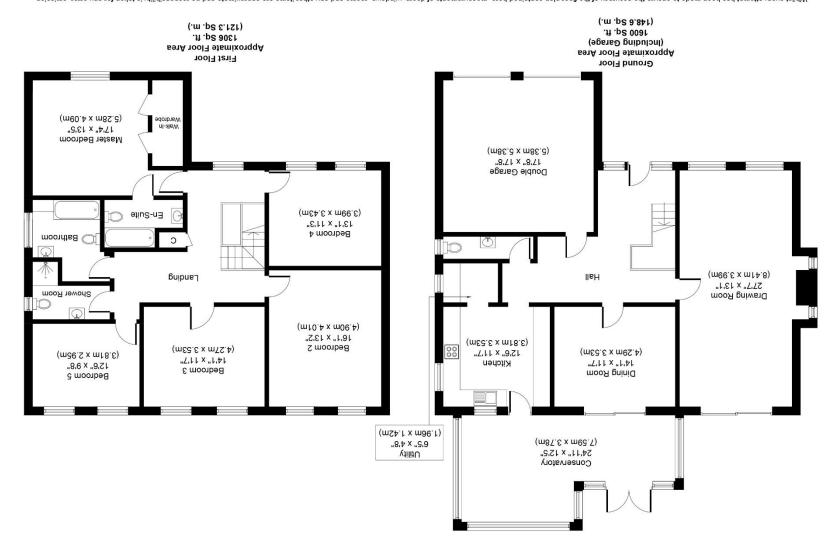

## GUIDE PRICE: £1,375,000 FREEHOLD

Located in a sought-after road within walking distance of Iver station and the Elizabeth Line. A spacious five double bedroom detached home, circa 2906 sq ft, with potential to extend subject to the necessary planning consents, set in a corner plot with rear gated access. Downstairs the property features two reception rooms, a conservatory, kitchen, separate utility room and cloakroom. Upstairs features a main bedroom with walk-in wardrobes and en-suite bathroom, four further double bedrooms, a stunning bathroom and shower room. Outside there is a large south facing rear garden, extensive parking and a double garage. Viewing recommended.

\*ACCOMMODATION CIRCA 2906 SQ FT (269 SQ METERS) \*FIVE DOUBLE BEDROOMS \*GREAT POTENTIAL TO EXTEND (STPP) \*SUPERB BATHROOM & SHOWER ROOM \*LARGE SOUTH FACING REAR GARDEN \*TWO RECEPTION ROOMS \*CLOSE TO IVER STATION & ELIZABETH LINE \*PARKING & DOUBLE GARAGE \*EASY ACCESS TO MOTORWAYS & HEATHROW \*CORNER PLOT WITH GATED REAR ACCESS \*EPC RATING D

sizes should not be relied upon for carpets, furnishings and appliances. Whilst these particulars are believed to be correct their accuracy is not guaranteed and are given without responsibility. They do not form part of any contract. For clarification we wish to inform prospective purchasers that we have prepared these sales particulars as a general guide. We have not carried out a detailed survey nor tested the services, appliances and specific fittings. Room

## Copyright V360 Ltd 2022 | www.houseviz.com

The services, systems and appliances shown have not been tested and no guarantee as to their operability or efficiency can be given. or mis-statement. The measurements should not be relied upon for valuation, transaction and/or funding purposes. This plan is for illustrative purposes only and should be used as such by any prospective purchaser or tenant. Whilst every attempt has been made to ensure the accuracy of the floor plan contained here, measurements of doors, windows, rooms and any other items are approximate and no responsibility is taken for any error, omission,