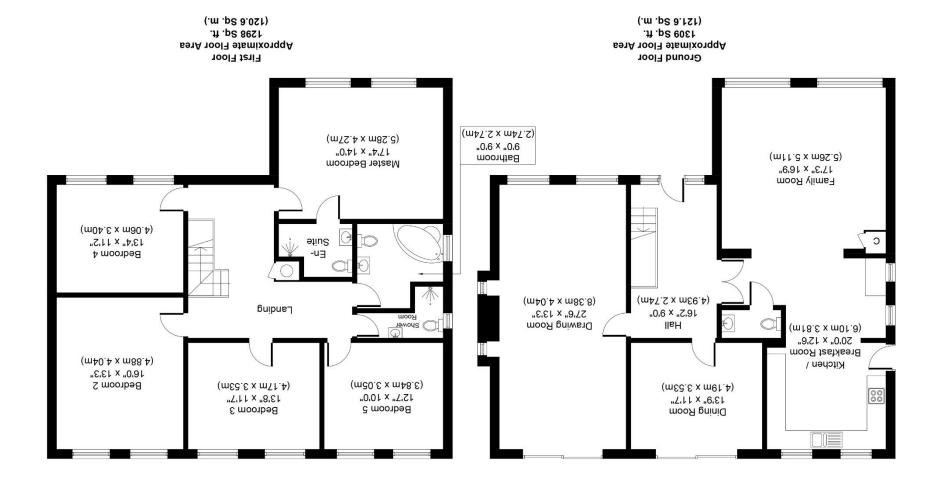

## GUIDE PRICE: £1,275,000 FREEHOLD

Located in a sought-after road within walking distance of Iver station and the Elizabeth Line. A spacious five double bedroom detached home, circa 2607 sq ft, with potential to extend subject to the necessary planning consents. Downstairs the property features three reception rooms, a large kitchen/breakfast room and cloakroom. Upstairs features a main bedroom with walk-in wardrobes and en-suite shower room, four further double bedrooms, a family bathroom and shower room. Outside there is a large south facing rear garden with decking and extensive parking. Viewing recommended.

\*ACCOMMODATION CIRCA 2607 SQ FT (242 SQ METERS) \*FIVE DOUBLE BEDROOMS \*GREAT POTENTIAL TO EXTEND (STPP) \*THREE SPACIOUS RECEPTION ROOMS \*LARGE KITCHEN/BREAKFAST ROOM \*LARGE SOUTH FACING REAR GARDEN WITH DECKED TERRACE \*BATHROOM & SHOWER ROOM \*CLOSE TO IVER STATION & ELIZABETH LINE \*PARKING FOR NUMEROUS VEHICLES \*EASY ACCESS TO MOTORWAYS & HEATHROW \*EPC RATING C

The services, systems and appliances shown have not been tested and no guarantee as to their operability or efficiency can be given. or mis-statement. The measurements should not be relied upon for valuation, transaction and/or funding purposes. This plan is for illustrative purposes only and should be used as such by any prospective purchaser or tenant. Whilst every attempt has been made to ensure the accuracy of the floor plan contained here, measurements of doors, windows, rooms and any other items are approximate and no responsibility is taken for any error, omission,