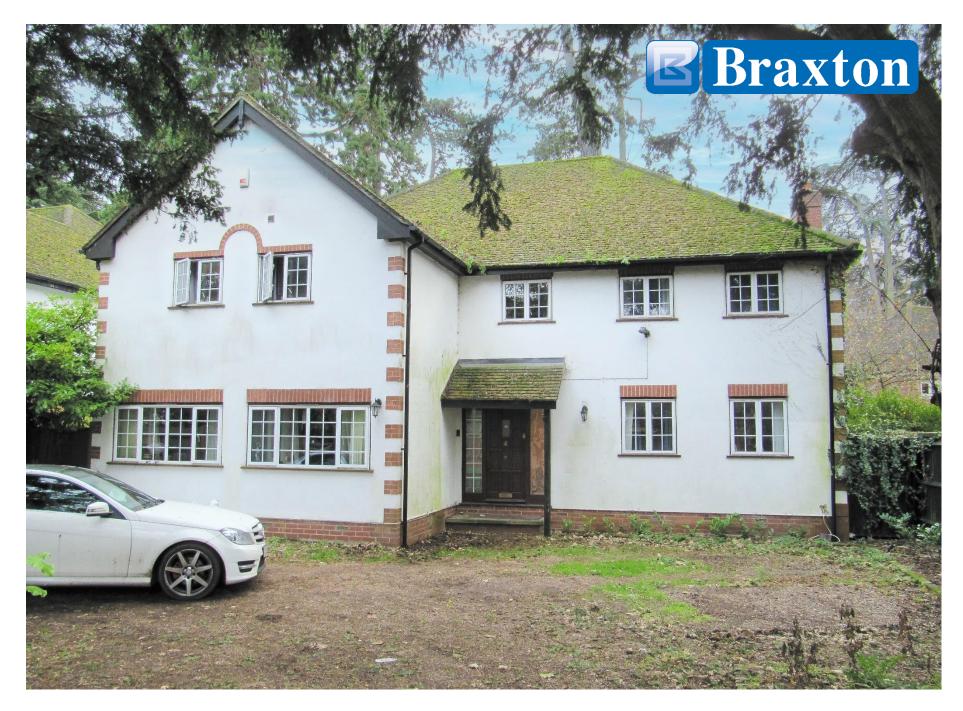

## GUIDE PRICE: £1,275,000 FREEHOLD

Located in a sought-after road within walking distance of Iver station and the Elizabeth Line. A spacious five double bedroom detached home, circa 2607 sq ft, with potential to extend subject to the necessary planning consents. Downstairs the property features three reception rooms, a large kitchen/breakfast room and cloakroom. Upstairs features a main bedroom with walk-in wardrobes and en-suite shower room, four further double bedrooms, a family bathroom and shower room. Outside there is a large south facing rear garden with decking and extensive parking. Viewing recommended.

\*ACCOMMODATION CIRCA 2607 SQ FT (242 SQ METERS) \*FIVE DOUBLE BEDROOMS \*GREAT POTENTIAL TO EXTEND (STPP) \*THREE SPACIOUS RECEPTION ROOMS \*LARGE KITCHEN/BREAKFAST ROOM \*LARGE SOUTH FACING REAR GARDEN WITH DECKED TERRACE \*BATHROOM & SHOWER ROOM \*CLOSE TO IVER STATION & ELIZABETH LINE \*PARKING FOR NUMEROUS VEHICLES \*EASY ACCESS TO MOTORWAYS & HEATHROW \*EPC RATING C