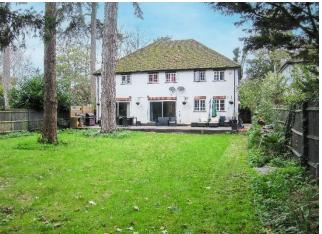

## GUIDE PRICE: £1,275,000 FREEHOLD

Located in a sought-after road within walking distance of Iver station and the Elizabeth Line. A spacious five double bedroom detached home, circa 2607 sq ft, with potential to extend subject to the necessary planning consents. Downstairs the property features three reception rooms, a large kitchen/breakfast room and cloakroom. Upstairs features a main bedroom with walk-in wardrobes and en-suite shower room, four further double bedrooms, a family bathroom and shower room. Outside there is a large south facing rear garden with decking and extensive parking. Viewing recommended.

\*ACCOMMODATION CIRCA 2607 SQ FT (242 SQ METERS) \*FIVE DOUBLE BEDROOMS \*GREAT POTENTIAL TO EXTEND (STPP) \*THREE SPACIOUS RECEPTION ROOMS \*LARGE KITCHEN/BREAKFAST ROOM \*LARGE SOUTH FACING REAR GARDEN WITH DECKED TERRACE \*BATHROOM & SHOWER ROOM \*CLOSE TO IVER STATION & ELIZABETH LINE \*PARKING FOR NUMEROUS VEHICLES \*EASY ACCESS TO MOTORWAYS & HEATHROW \*EPC RATING C