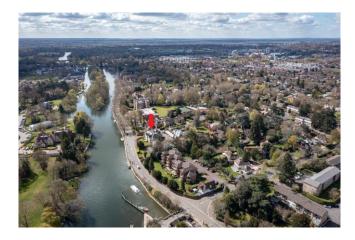

### 1 AVIOR, LONGWORTH DRIVE, MAIDENHEAD, BERKSHIRE, SL6 8XA

A beautifully appointed two bedroom, ground floor apartment in a prestigious development overlooking the River Thames. Finished to a high standard the property comprises two double bedrooms - one en-suite, family bathroom, fitted kitchen, living/dining room leading to patio overlooking the River Thames, two secure covered parking spaces, security entry system and underfloor heating.