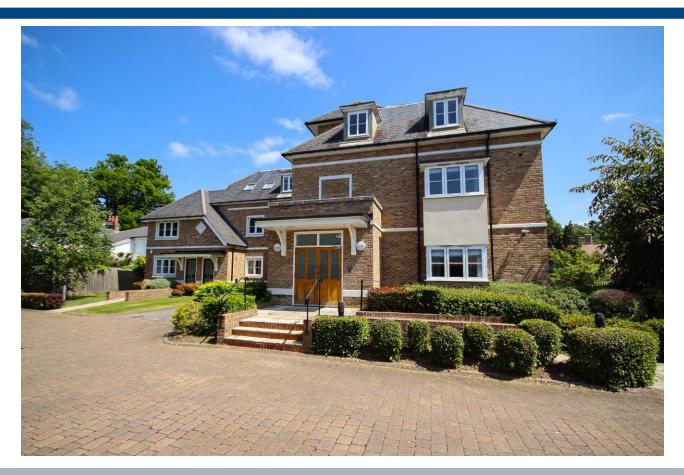

### 1 AVIOR, LONGWORTH DRIVE, MAIDENHEAD, BERKSHIRE, SL6 8XA

A beautifully appointed two bedroom, ground floor apartment in a prestigious development overlooking the River Thames. Finished to a high standard the property comprises two double bedrooms - one en-suite, family bathroom, fitted kitchen, living/dining room leading to patio overlooking the River Thames, two secure covered parking spaces, security entry system and underfloor heating.