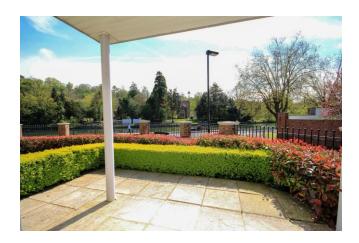

### 1 AVIOR, LONGWORTH DRIVE, MAIDENHEAD, BERKSHIRE, SL6 8XA

A beautifully appointed two bedroom, ground floor apartment in a prestigious development overlooking the River Thames. Finished to a high standard the property comprises two double bedrooms - one en-suite, family bathroom, fitted kitchen, living/dining room leading to patio overlooking the River Thames, two secure covered parking spaces, security entry system and underfloor heating.

• TWO BEDROOM GROUND FLOOR APARTMENT • PATIO OVERLOOKING RIVER THAMES • TWO SECURE COVERED PARKING SPACES • TWO DOUBLE BEDROOMS • TWO BATHROOMS (ONE EN-SUITE) • FITTED KITCHEN • LIVING/ DINING ROOM • SECURITY ENTRY SYSTEM • UNDERFLOOR HEATING • NO ONWARD CHAIN \*EPC RATING C