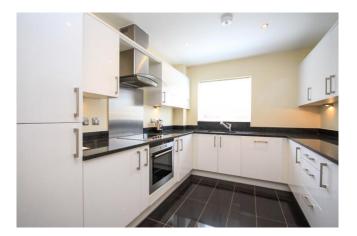

### 1 AVIOR, LONGWORTH DRIVE, MAIDENHEAD, BERKSHIRE, SL6 8XA

A beautifully appointed two bedroom, ground floor apartment in a prestigious development overlooking the River Thames. Finished to a high standard the property comprises two double bedrooms - one en-suite, family bathroom, fitted kitchen, living/dining room leading to patio overlooking the River Thames, two secure covered parking spaces, security entry system and underfloor heating.

• TWO BEDROOM GROUND FLOOR APARTMENT • PATIO OVERLOOKING RIVER THAMES • TWO SECURE COVERED PARKING SPACES • TWO DOUBLE BEDROOMS • TWO BATHROOMS (ONE EN-SUITE) • FITTED KITCHEN • LIVING/ DINING ROOM • SECURITY ENTRY SYSTEM • UNDERFLOOR HEATING • NO ONWARD CHAIN \*EPC RATING C