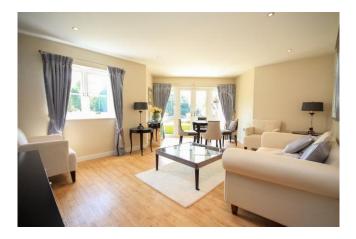

### 1 AVIOR, LONGWORTH DRIVE, MAIDENHEAD, BERKSHIRE, SL6 8XA

A beautifully appointed two bedroom, ground floor apartment in a prestigious development overlooking the River Thames. Finished to a high standard the property comprises two double bedrooms - one en-suite, family bathroom, fitted kitchen, living/dining room leading to patio overlooking the River Thames, two secure covered parking spaces, security entry system and underfloor heating.

• TWO BEDROOM GROUND FLOOR APARTMENT • PATIO OVERLOOKING RIVER THAMES • TWO SECURE COVERED PARKING SPACES • TWO DOUBLE BEDROOMS • TWO BATHROOMS (ONE EN-SUITE) • FITTED KITCHEN • LIVING/ DINING ROOM • SECURITY ENTRY SYSTEM • UNDERFLOOR HEATING • NO ONWARD CHAIN \*EPC RATING C