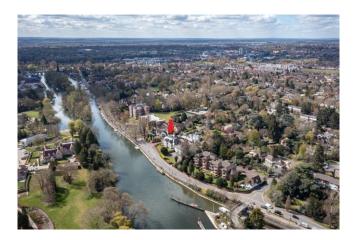

### 1 AVIOR, LONGWORTH DRIVE, MAIDENHEAD, BERKSHIRE, SL6 8XA

A beautifully appointed two bedroom, ground floor apartment in a prestigious development overlooking the River Thames. Finished to a high standard the property comprises two double bedrooms - one en-suite, family bathroom, fitted kitchen, living/dining room leading to patio overlooking the River Thames, two secure covered parking spaces, security entry system and underfloor heating.