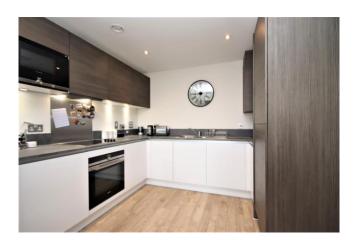

# APARTMENT 25 ALDER HOUSE, WALLINGFORD WAY, MAIDENHEAD BERKSHIRE SL6 1AH

Offered to the market with NO ONWARD CHAIN. A modern top floor one bedroom apartment situated in this sought-after development only a short walk to the town centre and Maidenhead station (Paddington/Elizabeth Line). This spacious property features a large double bedroom with fitted wardrobes, modern bathroom suite, allocated parking and a generous open plan living/dining/kitchen area leading onto a private balcony with space for a table and chairs. An ideal first time buy or investment purchase. The property further benefits from a long lease term of over 990 years.

• ONE DOUBLE BEDROOM MODERN APARTMENT • GENEROUS OPEN PLAN LIVING AREA • BALCONY WITH SPACE FOR TABLE & CHAIRS • MODERN KITCHEN WITH INTEGRATED APPLIANCES • FAMILY BATHROOM SUITE WITH SHOWER OVER BATH • SHORT WALK TO TOWN & STATION • GREAT FIRST TIME BUY OR INVESTMENT PURCHASE • NO ONWARD CHAIN • LONG LEASE REMAINING • EPC RATING B