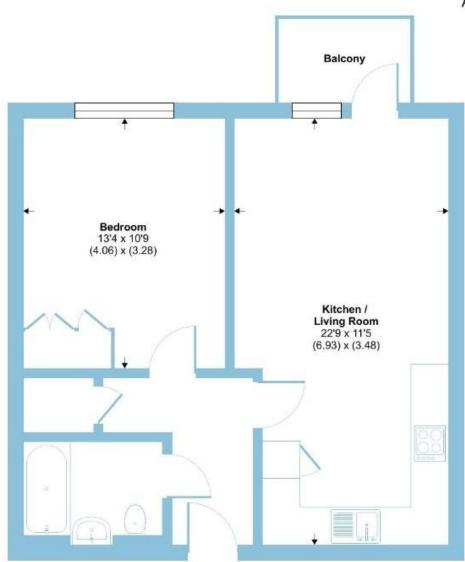

### Approximate Area = 515 sq ft / 47.8 sq m

For identification only - Not to scale