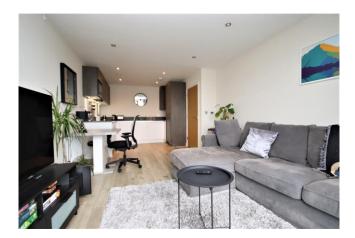

# APARTMENT 25 ALDER HOUSE, WALLINGFORD WAY, MAIDENHEAD BERKSHIRE SL6 1AH

Offered to the market with NO ONWARD CHAIN. A modern top floor one bedroom apartment situated in this sought-after development only a short walk to the town centre and Maidenhead station (Paddington/Elizabeth Line). This spacious property features a large double bedroom with fitted wardrobes, modern bathroom suite, allocated parking and a generous open plan living/dining/kitchen area leading onto a private balcony with space for a table and chairs. An ideal first time buy or investment purchase. The property further benefits from a long lease term of over 990 years.

• ONE DOUBLE BEDROOM MODERN APARTMENT • GENEROUS OPEN PLAN LIVING AREA • BALCONY WITH SPACE FOR TABLE & CHAIRS • MODERN KITCHEN WITH INTEGRATED APPLIANCES • FAMILY BATHROOM SUITE WITH SHOWER OVER BATH • SHORT WALK TO TOWN & STATION • GREAT FIRST TIME BUY OR INVESTMENT PURCHASE • NO ONWARD CHAIN • LONG LEASE REMAINING • EPC RATING B