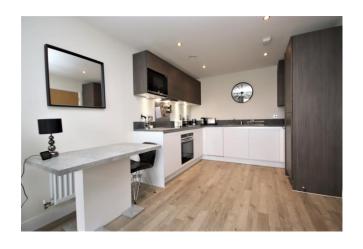

# APARTMENT 25 ALDER HOUSE, WALLINGFORD WAY, MAIDENHEAD BERKSHIRE SL6 1AH

Offered to the market with NO ONWARD CHAIN. A modern top floor one bedroom apartment situated in this sought-after development only a short walk to the town centre and Maidenhead station (Paddington/Elizabeth Line). This spacious property features a large double bedroom with fitted wardrobes, modern bathroom suite, allocated parking and a generous open plan living/dining/kitchen area leading onto a private balcony with space for a table and chairs. An ideal first time buy or investment purchase. The property further benefits from a long lease term of over 990 years.

• ONE DOUBLE BEDROOM MODERN APARTMENT • GENEROUS OPEN PLAN LIVING AREA • BALCONY WITH SPACE FOR TABLE & CHAIRS • MODERN KITCHEN WITH INTEGRATED APPLIANCES • FAMILY BATHROOM SUITE WITH SHOWER OVER BATH • SHORT WALK TO TOWN & STATION • GREAT FIRST TIME BUY OR INVESTMENT PURCHASE • NO ONWARD CHAIN • LONG LEASE REMAINING • EPC RATING B