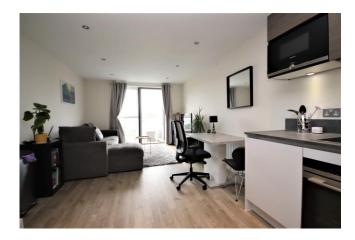

# APARTMENT 25 ALDER HOUSE, WALLINGFORD WAY, MAIDENHEAD BERKSHIRE SL6 1AH

Offered to the market with NO ONWARD CHAIN. A modern top floor one bedroom apartment situated in this sought-after development only a short walk to the town centre and Maidenhead station (Paddington/Elizabeth Line). This spacious property features a large double bedroom with fitted wardrobes, modern bathroom suite, allocated parking and a generous open plan living/dining/kitchen area leading onto a private balcony with space for a table and chairs. An ideal first time buy or investment purchase. The property further benefits from a long lease term of over 990 years.

• ONE DOUBLE BEDROOM MODERN APARTMENT • GENEROUS OPEN PLAN LIVING AREA • BALCONY WITH SPACE FOR TABLE & CHAIRS • MODERN KITCHEN WITH INTEGRATED APPLIANCES • FAMILY BATHROOM SUITE WITH SHOWER OVER BATH • SHORT WALK TO TOWN & STATION • GREAT FIRST TIME BUY OR INVESTMENT PURCHASE • NO ONWARD CHAIN • LONG LEASE REMAINING • EPC RATING B