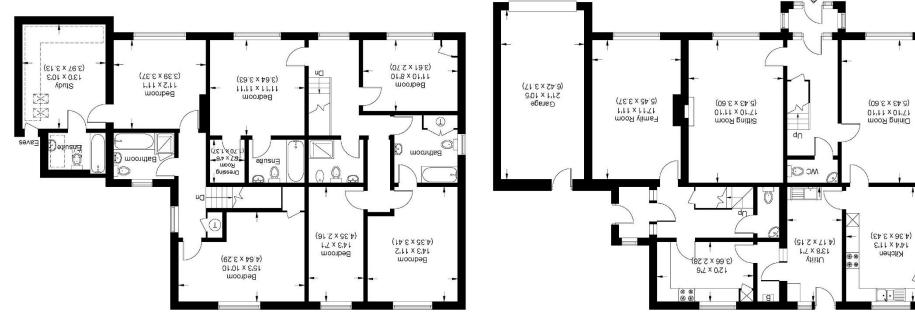

## ft pa 73.7505 \ m pa 05.282 senA lametral azoro etamixonqqA

measurements are approximate, not to scale. Illustration for identification purposes only,

Kitchen

ft pa £f.433 \ m pa f4.23 senA egase (Including Garage)

Altwood Close

First Floor

sizes should not be relied upon for carpets, furnishings and appliances. Whilst these particulars are believed to be correct their accuracy is not guaranteed and are given without responsibility. They do not form part of any contract. For clarification we wish to inform prospective purchasers that we have prepared these sales particulars as a general guide. We have not carried out a detailed survey nor tested the services, appliances and specific fittings. Room

Ground Floor

Residential Sales | Land & New Homes | Properties to Let | Landlords, Lettings and Management Services