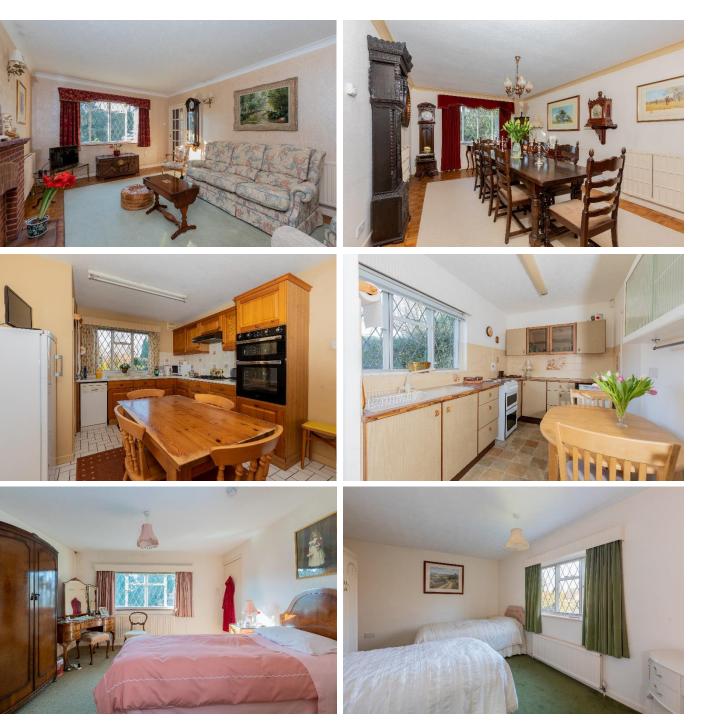

## PRICE: £1,250,000 FREEHOLD

A substantial extended detached family home with the additional benefit of a self-contained 2/3 bedroom annexe (Dormy Cottage). Located on the sought after Altwood Close, this attractive property offers spacious and versatile accommodation throughout. In the main house, the ground floor features two generous reception rooms, a kitchen/breakfast room and separate utility room whilst upstairs comprises main bedroom with dressing room and en-suite bathroom, three further bedrooms and two further bath/shower rooms. The annexe comprises reception room, kitchen, three bedrooms and two bathrooms. Outside there is a generous rear garden, double garage and driveway parking for several vehicles.

\*ENTRANCE HALL \*CLOAKROOM \*SITTING ROOM \*DINING ROOM \*KITCHEN/BREAKFAST **\*UTILITY** ROOM ROOM \*MAIN BEDROOM WITH DRESSING ROOM & EN-SUITE BATHROOM \*THREE FURTHER BEDROOMS \*TWO BATH/SHOWER ROOMS \*ANNEXE: RECEPTION ROOM **\*THREE** \*KITCHEN \*CLOAKROOM **BEDROOMS \*TWO BATHROOMS \*GENEROUS REAR GARDEN \*DOUBLE GARAGE \*DRIVEWAY** PARKING FOR SEVERAL VEHICLES \*EPC RATING: MAIN HOUSE & DORMY COTTAGE BOTH D