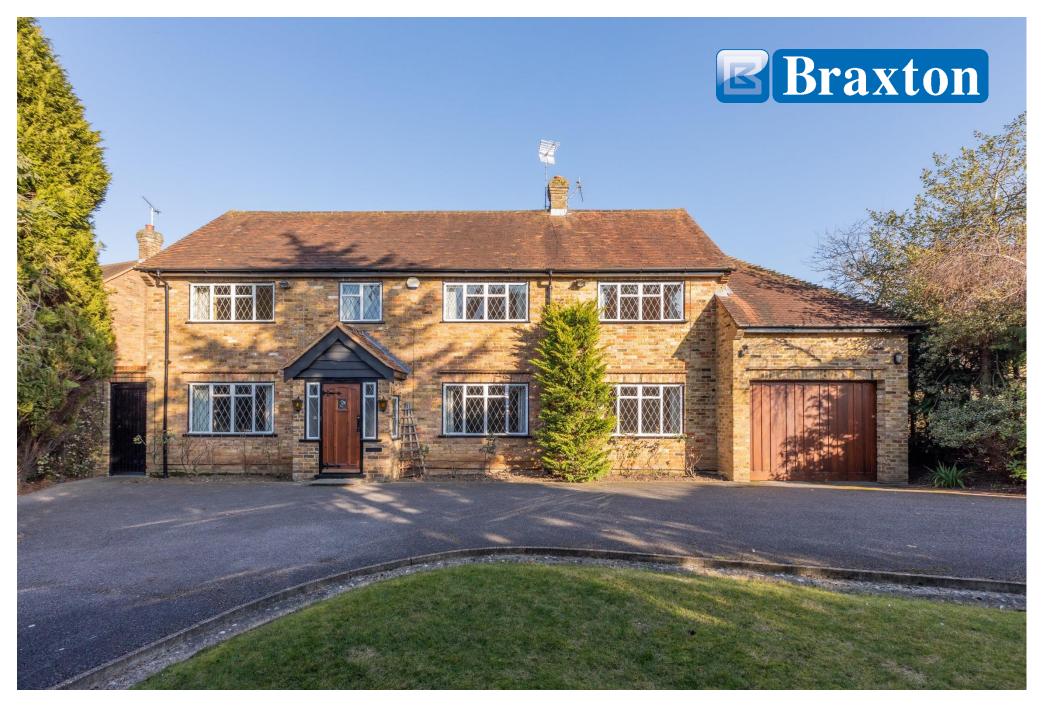

Corner Cottage, Altwood Close, Maidenhead, Berkshire, SL6 4PP.

## CORNER COTTAGE ALTWOOD CLOSE, MAIDENHEAD, BERKSHIRE, SL6 4PP.

## PRICE: £1,250,000 FREEHOLD

A substantial extended detached family home with the additional benefit of a self-contained 2/3 bedroom annexe (Dormy Cottage). Located on the sought after Altwood Close, this attractive property offers spacious and versatile accommodation throughout. In the main house, the ground floor features two generous reception rooms, a kitchen/breakfast room and separate utility room whilst upstairs comprises main bedroom with dressing room and en-suite bathroom, three further bedrooms and two further bath/shower rooms. The annexe comprises reception room, kitchen, three bedrooms and two bathrooms. Outside there is a generous rear garden, double garage and driveway parking for several vehicles.