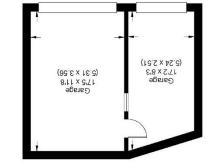

## ft pa 73.7505 \ m pa 05.282 senA lametral azoro etamixonqqA

measurements are approximate, not to scale. Illustration for identification purposes only,

Kitchen

ft pa £f.433 \ m pa f4.23 senA egase (Including Garage)