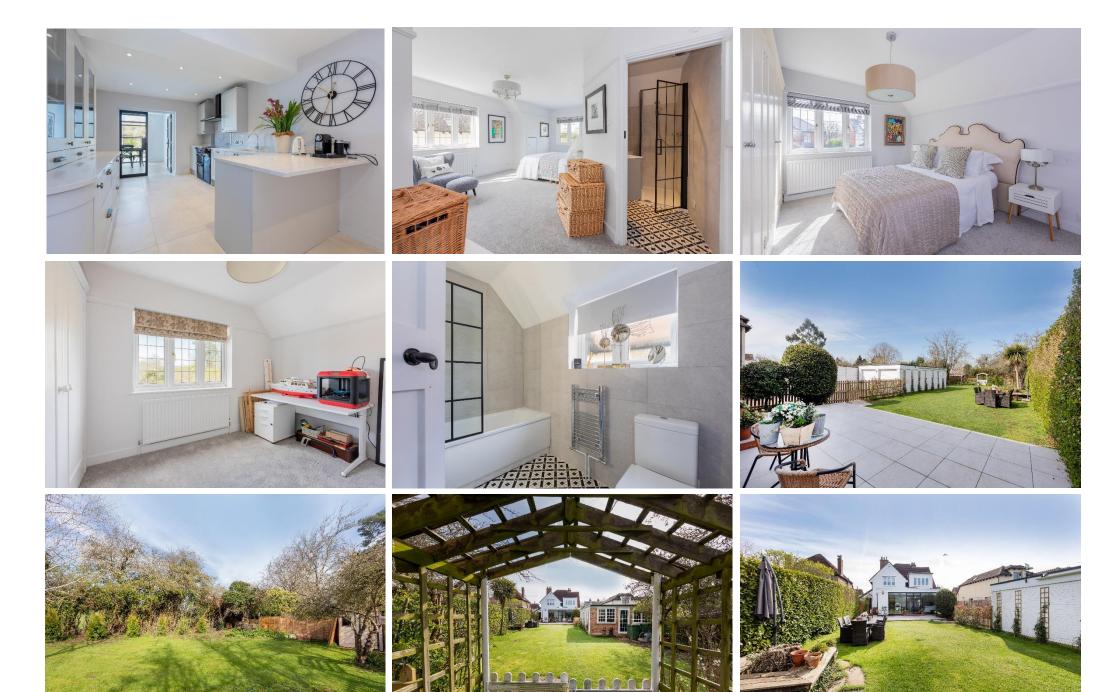

**\*ENTRANCE HALL & SHOWER ROOM** ROOM ROOM \*SITTING \*DINING **\*REFITTED KITCHEN WITH BREAKFAST BAR & SEPARATE UTILITY ROOM \*STUDY** \*LARGE FAMILY/ DINING AREA WITH FEATURE WINDOW AND ROOF LANTERN \*MAIN BEDROOM WITH **EN-SUITE** SHOWER ROOM \*THREE FURTHER \*FAMILY BATHROOM BEDROOMS \*LARGE WEST FACING REAR GARDEN **\*DOUBLE GARAGE WITH ADDITIONAL** ROOM \*DRIVEWAY PARKING \*EPC **RATING D** 