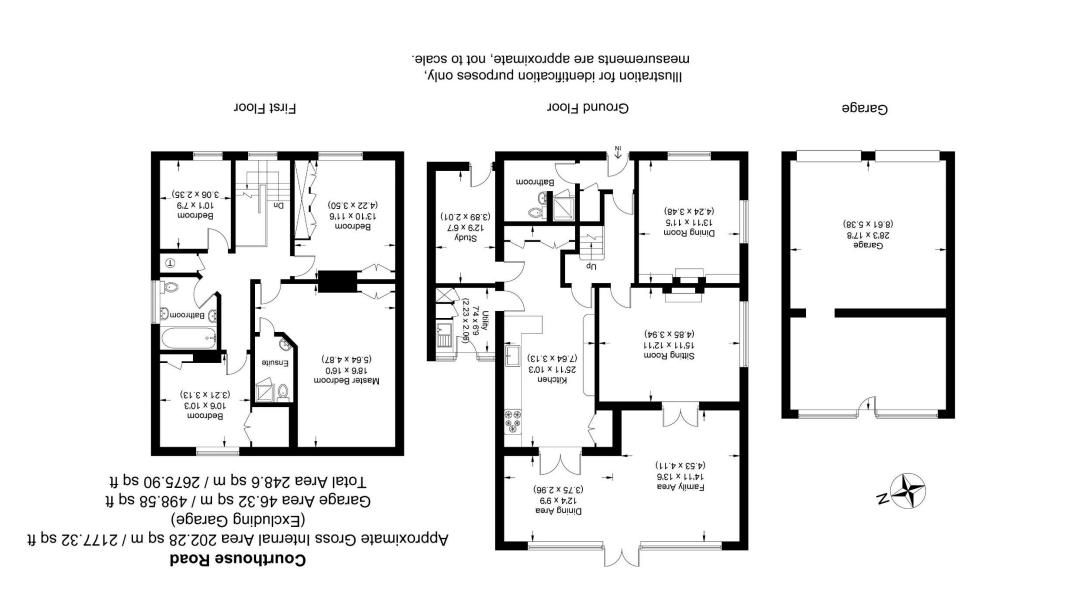

**\*ENTRANCE HALL & SHOWER ROOM** ROOM ROOM \*SITTING \*DINING **\*REFITTED KITCHEN WITH BREAKFAST BAR & SEPARATE UTILITY ROOM \*STUDY** \*LARGE FAMILY/ DINING AREA WITH FEATURE WINDOW AND ROOF LANTERN \*MAIN BEDROOM WITH **EN-SUITE** SHOWER ROOM \*THREE FURTHER \*FAMILY BATHROOM BEDROOMS \*LARGE WEST FACING REAR GARDEN **\*DOUBLE GARAGE WITH ADDITIONAL** ROOM \*DRIVEWAY PARKING \*EPC **RATING D** 