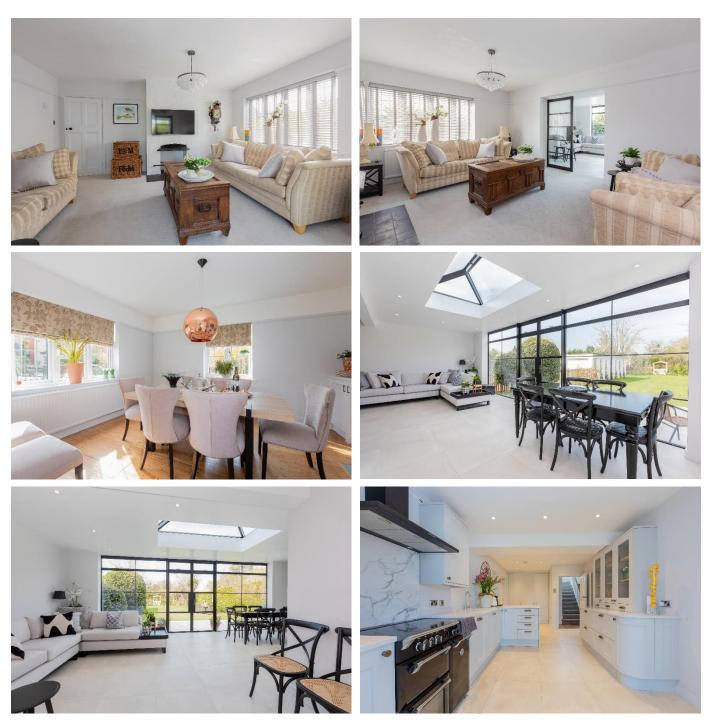

**\*ENTRANCE HALL & SHOWER ROOM** ROOM ROOM \*SITTING \*DINING **\*REFITTED KITCHEN WITH BREAKFAST BAR & SEPARATE UTILITY ROOM \*STUDY** \*LARGE FAMILY/ DINING AREA WITH FEATURE WINDOW AND ROOF LANTERN \*MAIN BEDROOM WITH **EN-SUITE** SHOWER ROOM \*THREE FURTHER \*FAMILY BATHROOM BEDROOMS \*LARGE WEST FACING REAR GARDEN **\*DOUBLE GARAGE WITH ADDITIONAL** ROOM \*DRIVEWAY PARKING \*EPC **RATING D** 