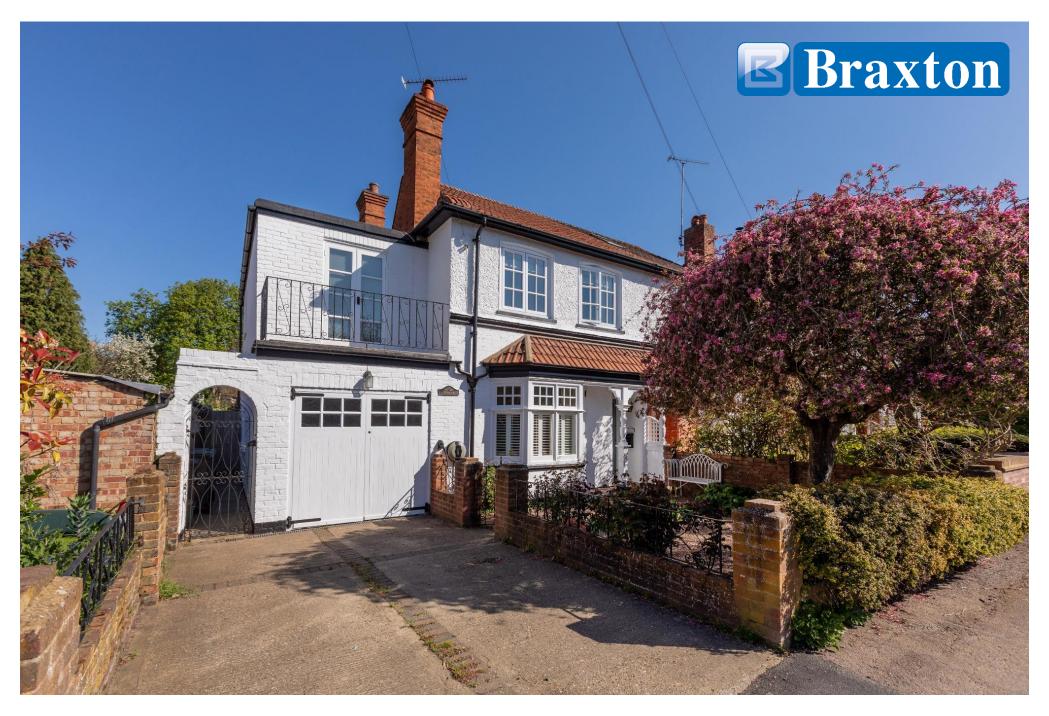

## Ashbrooke, Ellington Road, Taplow, Buckinghamshire, SL6 0AX

Guide Price: £899,950 Freehold

Situated in this sought after mature tree lined residential road within close walking distance of the river Thames, a delightful and well proportioned four bedroom Edwardian family home, originally built in 1908 providing generous living accommodation and an abundance of charm. The property features a generous living room with central feature fireplace, separate dining area and study/tv/ family room, kitchen/breakfast room, cloakroom, four good size bedrooms and two bath/shower rooms (one being a Jack & Gill between bedrooms 2 & 3). The property also features a delightful enclosed rear garden and parking space to the front.

\*ENTRANCE HALL \*CLOAKROOM \*GENEROUS LIVING ROOM WITH FEATURE FIREPLACE \*DINING AREA \*STUDY/TV/FAMILY ROOM \*KITCHEN/BREAKFAST ROOM \*FOUR BEDROOMS \*TWO BATH/SHOWER ROOMS \*DELIGHTFUL ENCLOSED REAR GARDEN \*PARKING SPACE \*NUMEROUS CHARACTER FEATURES \*EPC RATING D