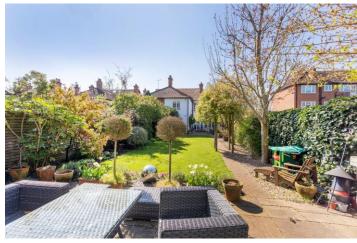

## Ashbrooke, Ellington Road, Taplow, Buckinghamshire, SL6 0AX

Guide Price: £899,950 Freehold

Situated in this sought after mature tree lined residential road within close walking distance of the river Thames, a delightful and well proportioned four bedroom Edwardian family home, originally built in 1908 providing generous living accommodation and an abundance of charm. The property features a generous living room with central feature fireplace, separate dining area and study/tv/ family room, kitchen/breakfast room, cloakroom, four good size bedrooms and two bath/shower rooms (one being a Jack & Gill between bedrooms 2 & 3). The property also features a delightful enclosed rear garden and parking space to the front.

\*ENTRANCE HALL \*CLOAKROOM \*GENEROUS LIVING ROOM WITH FEATURE FIREPLACE \*DINING AREA \*STUDY/TV/FAMILY ROOM \*KITCHEN/BREAKFAST ROOM \*FOUR BEDROOMS \*TWO BATH/SHOWER ROOMS \*DELIGHTFUL ENCLOSED REAR GARDEN \*PARKING SPACE \*NUMEROUS CHARACTER FEATURES \*EPC RATING D