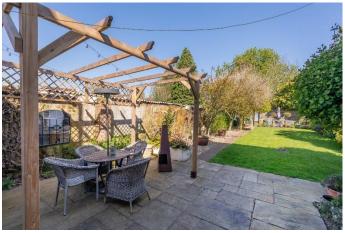

## Ashbrooke, Ellington Road, Taplow, Buckinghamshire, SL6 0AX

Guide Price: £899,950 Freehold

Situated in this sought after mature tree lined residential road within close walking distance of the river Thames, a delightful and well proportioned four bedroom Edwardian family home, originally built in 1908 providing generous living accommodation and an abundance of charm. The property features a generous living room with central feature fireplace, separate dining area and study/tv/ family room, kitchen/breakfast room, cloakroom, four good size bedrooms and two bath/shower rooms (one being a Jack & Gill between bedrooms 2 & 3). The property also features a delightful enclosed rear garden and parking space to the front.

\*ENTRANCE HALL \*CLOAKROOM \*GENEROUS LIVING ROOM WITH FEATURE FIREPLACE \*DINING AREA \*STUDY/TV/FAMILY ROOM \*KITCHEN/BREAKFAST ROOM \*FOUR BEDROOMS \*TWO BATH/SHOWER ROOMS \*DELIGHTFUL ENCLOSED REAR GARDEN \*PARKING SPACE \*NUMEROUS CHARACTER FEATURES \*EPC RATING D