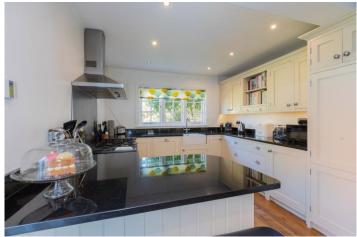

## Ashbrooke, Ellington Road, Taplow, Buckinghamshire, SL6 0AX

Guide Price: £899,950 Freehold

Situated in this sought after mature tree lined residential road within close walking distance of the river Thames, a delightful and well proportioned four bedroom Edwardian family home, originally built in 1908 providing generous living accommodation and an abundance of charm. The property features a generous living room with central feature fireplace, separate dining area and study/tv/ family room, kitchen/breakfast room, cloakroom, four good size bedrooms and two bath/shower rooms (one being a Jack & Gill between bedrooms 2 & 3). The property also features a delightful enclosed rear garden and parking space to the front.

\*ENTRANCE HALL \*CLOAKROOM \*GENEROUS LIVING ROOM WITH FEATURE FIREPLACE \*DINING AREA \*STUDY/TV/FAMILY ROOM \*KITCHEN/BREAKFAST ROOM \*FOUR BEDROOMS \*TWO BATH/SHOWER ROOMS \*DELIGHTFUL ENCLOSED REAR GARDEN \*PARKING SPACE \*NUMEROUS CHARACTER FEATURES \*EPC RATING D