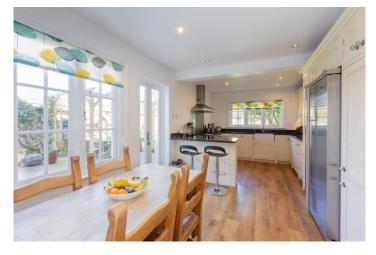

## Ashbrooke, Ellington Road, Taplow, Buckinghamshire, SL6 0AX

Guide Price: £899,950 Freehold

Situated in this sought after mature tree lined residential road within close walking distance of the river Thames, a delightful and well proportioned four bedroom Edwardian family home, originally built in 1908 providing generous living accommodation and an abundance of charm. The property features a generous living room with central feature fireplace, separate dining area and study/tv/ family room, kitchen/breakfast room, cloakroom, four good size bedrooms and two bath/shower rooms (one being a Jack & Gill between bedrooms 2 & 3). The property also features a delightful enclosed rear garden and parking space to the front.

\*ENTRANCE HALL \*CLOAKROOM \*GENEROUS LIVING ROOM WITH FEATURE FIREPLACE \*DINING AREA \*STUDY/TV/FAMILY ROOM \*KITCHEN/BREAKFAST ROOM \*FOUR BEDROOMS \*TWO BATH/SHOWER ROOMS \*DELIGHTFUL ENCLOSED REAR GARDEN \*PARKING SPACE \*NUMEROUS CHARACTER FEATURES \*EPC RATING D