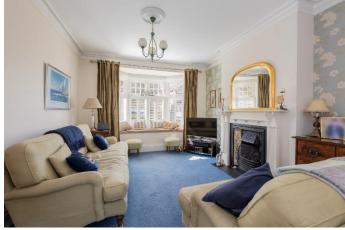

## Ashbrooke, Ellington Road, Taplow, Buckinghamshire, SL6 0AX

Guide Price: £899,950 Freehold

Situated in this sought after mature tree lined residential road within close walking distance of the river Thames, a delightful and well proportioned four bedroom Edwardian family home, originally built in 1908 providing generous living accommodation and an abundance of charm. The property features a generous living room with central feature fireplace, separate dining area and study/tv/ family room, kitchen/breakfast room, cloakroom, four good size bedrooms and two bath/shower rooms (one being a Jack & Gill between bedrooms 2 & 3). The property also features a delightful enclosed rear garden and parking space to the front.

\*ENTRANCE HALL \*CLOAKROOM \*GENEROUS LIVING ROOM WITH FEATURE FIREPLACE \*DINING AREA \*STUDY/TV/FAMILY ROOM \*KITCHEN/BREAKFAST ROOM \*FOUR BEDROOMS \*TWO BATH/SHOWER ROOMS \*DELIGHTFUL ENCLOSED REAR GARDEN \*PARKING SPACE \*NUMEROUS CHARACTER FEATURES \*EPC RATING D