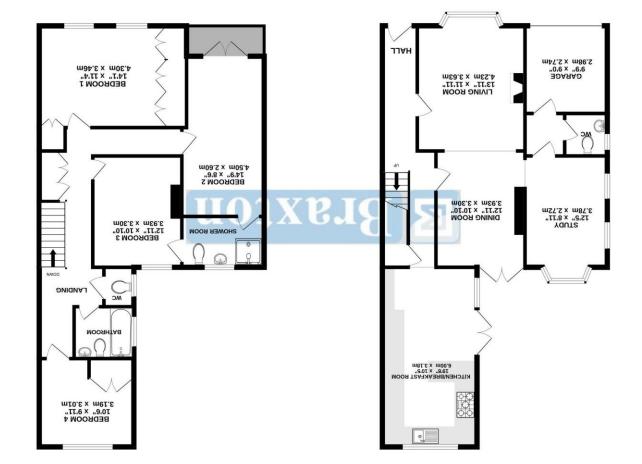

## Ashbrooke, Ellington Road, Taplow, Buckinghamshire, SL6 0AX

Guide Price: £899,950 Freehold

Situated in this sought after mature tree lined residential road within close walking distance of the river Thames, a delightful and well proportioned four bedroom Edwardian family home, originally built in 1908 providing generous living accommodation and an abundance of charm. The property features a generous living room with central feature fireplace, separate dining area and study/tv/ family room, kitchen/breakfast room, cloakroom, four good size bedrooms and two bath/shower rooms (one being a Jack & Gill between bedrooms 2 & 3). The property also features a delightful enclosed rear garden and parking space to the front.

\*ENTRANCE HALL \*CLOAKROOM \*GENEROUS LIVING ROOM WITH FEATURE FIREPLACE \*DINING AREA \*STUDY/TV/FAMILY ROOM \*KITCHEN/BREAKFAST ROOM \*FOUR BEDROOMS \*TWO BATH/SHOWER ROOMS \*DELIGHTFUL ENCLOSED REAR GARDEN \*PARKING SPACE \*NUMEROUS CHARACTER FEATURES \*EPC RATING D

Council Tax Band G - currently £3479.78 per annum

braxtons.co.uk

White even trends to Enterth Enterth Control (1997) which control (1997) TOTAL FLOOR AREA: 1776sq.ft. (165.0 sq.m.) approx.

Residential Sales | Land & New Homes | Properties to Let | Landlords, Lettings and Management Services