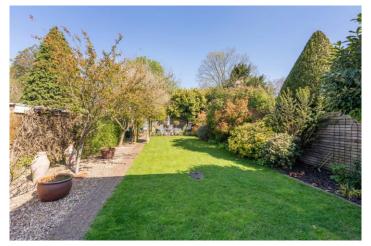

## Ashbrooke, Ellington Road, Taplow, Buckinghamshire, SL6 0AX

Guide Price: £899,950 Freehold

Situated in this sought after mature tree lined residential road within close walking distance of the river Thames, a delightful and well proportioned four bedroom Edwardian family home, originally built in 1908 providing generous living accommodation and an abundance of charm. The property features a generous living room with central feature fireplace, separate dining area and study/tv/ family room, kitchen/breakfast room, cloakroom, four good size bedrooms and two bath/shower rooms (one being a Jack & Gill between bedrooms 2 & 3). The property also features a delightful enclosed rear garden and parking space to the front.

\*ENTRANCE HALL \*CLOAKROOM \*GENEROUS LIVING ROOM WITH FEATURE FIREPLACE \*DINING AREA \*STUDY/TV/FAMILY ROOM \*KITCHEN/BREAKFAST ROOM \*FOUR BEDROOMS \*TWO BATH/SHOWER ROOMS \*DELIGHTFUL ENCLOSED REAR GARDEN \*PARKING SPACE \*NUMEROUS CHARACTER FEATURES \*EPC RATING D