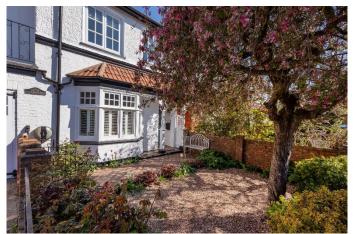

## Ashbrooke, Ellington Road, Taplow, Buckinghamshire, SL6 0AX

Guide Price: £899,950 Freehold

Situated in this sought after mature tree lined residential road within close walking distance of the river Thames, a delightful and well proportioned four bedroom Edwardian family home, originally built in 1908 providing generous living accommodation and an abundance of charm. The property features a generous living room with central feature fireplace, separate dining area and study/tv/ family room, kitchen/breakfast room, cloakroom, four good size bedrooms and two bath/shower rooms (one being a Jack & Gill between bedrooms 2 & 3). The property also features a delightful enclosed rear garden and parking space to the front.

\*ENTRANCE HALL \*CLOAKROOM \*GENEROUS LIVING ROOM WITH FEATURE FIREPLACE \*DINING AREA \*STUDY/TV/FAMILY ROOM \*KITCHEN/BREAKFAST ROOM \*FOUR BEDROOMS \*TWO BATH/SHOWER ROOMS \*DELIGHTFUL ENCLOSED REAR GARDEN \*PARKING SPACE \*NUMEROUS CHARACTER FEATURES \*EPC RATING D