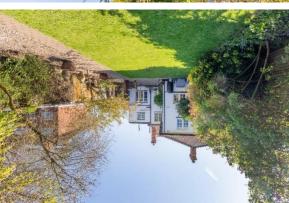

## Ashbrooke, Ellington Road, Taplow, Buckinghamshire, SL6 0AX

Guide Price: £899,950 Freehold

Situated in this sought after mature tree lined residential road within close walking distance of the river Thames, a delightful and well proportioned four bedroom Edwardian family home, originally built in 1908 providing generous living accommodation and an abundance of charm. The property features a generous living room with central feature fireplace, separate dining area and study/tv/ family room, kitchen/breakfast room, cloakroom, four good size bedrooms and two bath/shower rooms (one being a Jack & Gill between bedrooms 2 & 3). The property also features a delightful enclosed rear garden and parking space to the front.