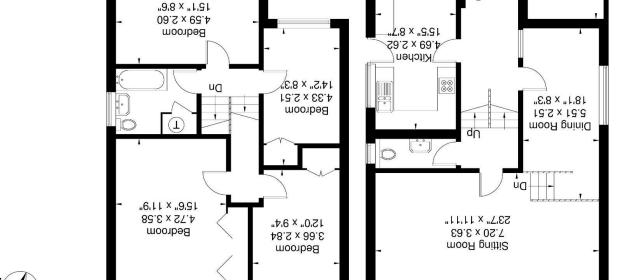

## braxtons.co.uk

Email: property@braxtons.co.uk

Tel: 01628 674234 Fax: 01628 785432

Ground Floor

accuracy is not guaranteed and are given without responsibility. They do not form part of any contract.

"01'8 x "8'81 5.09 x 2.69 Garage

39 High Street, Maidenhead, Berkshire SL6 11F

the services, appliances and specific fittings. Room sizes should not be relied upon for carpets, furnishings and appliances. Whilst these particulars are believed to be correct their For clarification we wish to inform prospective purchasers that we have prepared these sales particulars as a general guide. We have not carried out a detailed survey nor tested

> measurements are approximate, not to scale. Illustration for identification purposes only,

First Floor