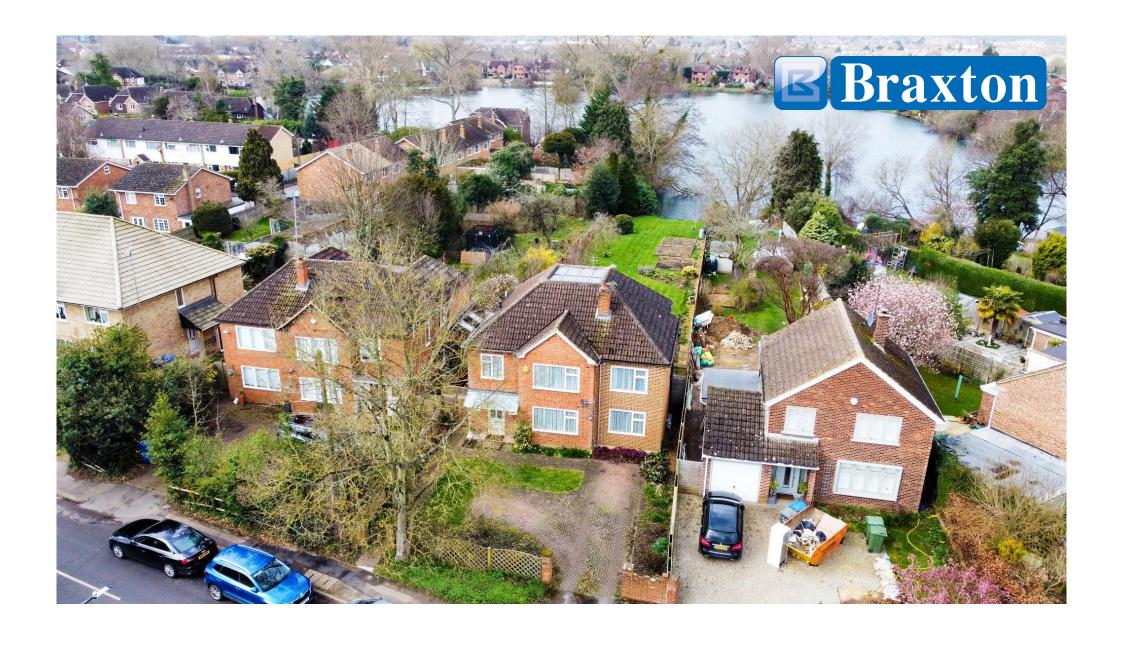

## Guide Price £950,000 FREEHOLD

An opportunity to acquire this substantial five bedroom detached family home which has been extended to provide generous family living with glorious views to the rear of Summerleaze Lake. The property is situated in the sought after "River Area" of Maidenhead and features three reception rooms, including a delightful double aspect sitting/dining room with direct access out onto the large Westerley facing rear garden with views of the lake and an impressive main bedroom with a stunning re-fitted bathroom suite. Viewing highly recommended.

\*ENTRANCE HALL & CLOAKROOM \*DUAL ASPECT LIVING/DINING ROOM \*TV/FAMILY ROOM \*STUDY \*KITCHEN/BREAKFAST ROOM \*MAIN BEDROOM WITH EN-SUITE BATHROOM & SEPARATE SHOWER CUBICLE \*FOUR FURTHER BEDROOMS \*FAMILY BATHROOM \*FAMILY SHOWER ROOM \*GENEROUS REAR **GARDEN** BACKING **DIRECTLY** ONTO SUMMERLEAZE LAKE \*DRIVEWAY PARKING \*SCOPE TO CONVERT THE LOFT SPACE (STPP) \*EPC RATING D