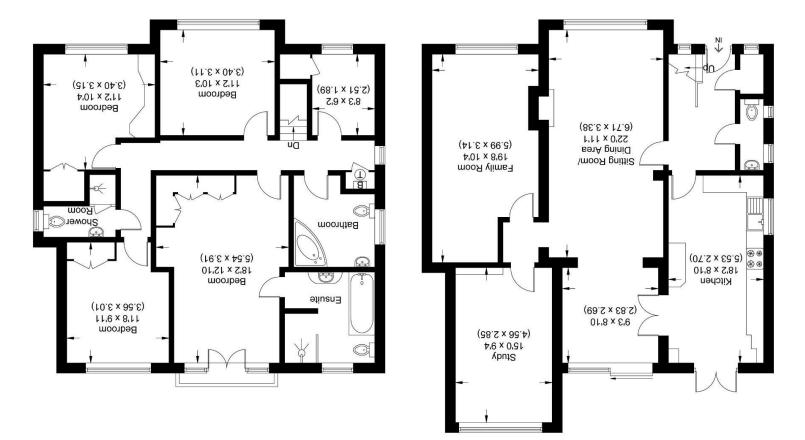

## Approximate Gross Internal Area 183.07 sq m / 1970.54 sq ft

First Floor

measurements are approximate, not to scale. Illustration for identification purposes only,

Ground Floor

**1** 

Prime Location.com