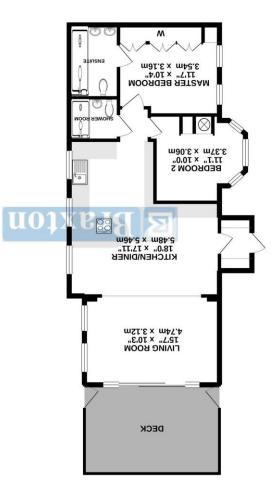

ENTRANCE PORCH \*ENTRANCE HALL WITH ATTRACTIVE FEATURE ARCHWAY \*LIVING ROOM LEADING TO A LARGE DECKED TERRACE WHICH ENJOYS DELIGHTFUL VIEWS TOWARD THE RIVER \*KITCHEN/DINING ROOM \*INNER HALL \*MASTER BEDROOM WITH FITTED WARDROBES & RE-FITTED EN-SUITE SHOWER ROOM \*GUEST BEDROOM \*RE-FITTED FAMILY SHOWER ROOM \*UNDERFLOOR HEATING \*DETACHED TIMBER HOME OFFICE \*RESIDENT & VISITOR PARKING \*EXTENSIVE COMMUNAL GROUNDS \*EPC RATING D