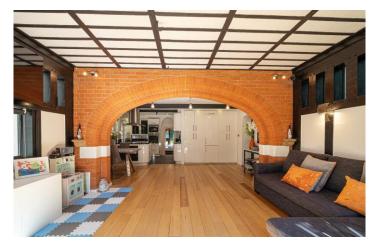

ENTRANCE PORCH \*ENTRANCE HALL WITH ATTRACTIVE FEATURE ARCHWAY \*LIVING ROOM LEADING TO A LARGE DECKED TERRACE WHICH ENJOYS DELIGHTFUL VIEWS TOWARD THE RIVER \*KITCHEN/DINING ROOM \*INNER HALL \*MASTER BEDROOM WITH FITTED WARDROBES & RE-FITTED EN-SUITE SHOWER ROOM \*GUEST BEDROOM \*RE-FITTED FAMILY SHOWER ROOM \*UNDERFLOOR HEATING \*DETACHED TIMBER HOME OFFICE \*RESIDENT & VISITOR PARKING \*EXTENSIVE COMMUNAL GROUNDS \*EPC RATING D