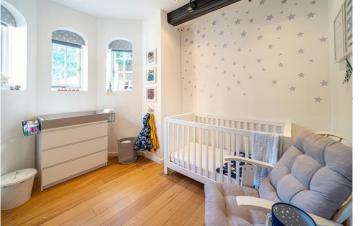

ENTRANCE PORCH \*ENTRANCE HALL WITH ATTRACTIVE FEATURE ARCHWAY \*LIVING ROOM LEADING TO A LARGE DECKED TERRACE WHICH ENJOYS DELIGHTFUL VIEWS TOWARD THE RIVER \*KITCHEN/DINING ROOM \*INNER HALL \*MASTER BEDROOM WITH FITTED WARDROBES & RE-FITTED EN-SUITE SHOWER ROOM \*GUEST BEDROOM \*RE-FITTED FAMILY SHOWER ROOM \*UNDERFLOOR HEATING \*DETACHED TIMBER HOME OFFICE \*RESIDENT & VISITOR PARKING \*EXTENSIVE COMMUNAL GROUNDS \*EPC RATING D