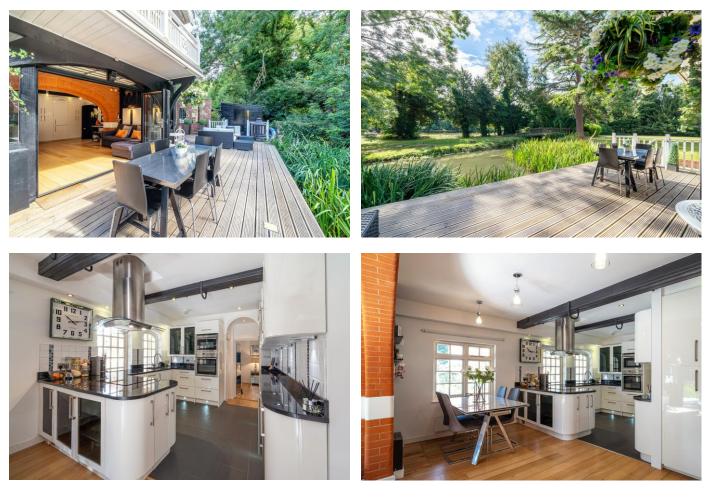

ENTRANCE PORCH \*ENTRANCE HALL WITH ATTRACTIVE FEATURE ARCHWAY \*LIVING ROOM LEADING TO A LARGE DECKED TERRACE WHICH ENJOYS DELIGHTFUL VIEWS TOWARD THE RIVER \*KITCHEN/DINING ROOM \*INNER HALL \*MASTER BEDROOM WITH FITTED WARDROBES & RE-FITTED EN-SUITE SHOWER ROOM \*GUEST BEDROOM \*RE-FITTED FAMILY SHOWER ROOM \*UNDERFLOOR HEATING \*DETACHED TIMBER HOME OFFICE \*RESIDENT & VISITOR PARKING \*EXTENSIVE COMMUNAL GROUNDS \*EPC RATING D