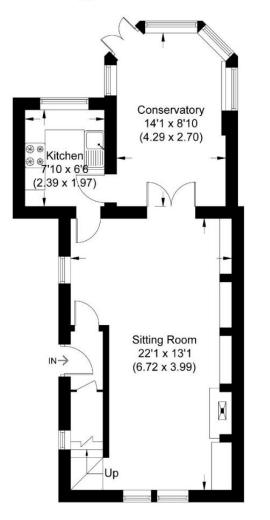

\*RIVER AREA LOCATION \*TWO BEDROOM CHARACTER COTTAGE \*PRIVATE REAR PATIO GARDEN \*DRIVEWAY PARKING \*OPEN-PLAN LIVING/ DINING ROOM \*KITCHEN \*CONSERVATORY \*TWO BEDROOMS \*GAS CENTRAL HEATING \*SCOPE TO EXTEND (STPP) \*EPC RATING E \*COUNCIL TAX BAND E – CURRENTLY £1904.63 PER ANNUM

#### **Ray Park Road East**

Approximate Gross Internal Area 76.26 sq m / 820.85 sq ft

**Ground Floor** 

First Floor

Illustration for identification purposes only, measurements are approximate, not to scale.