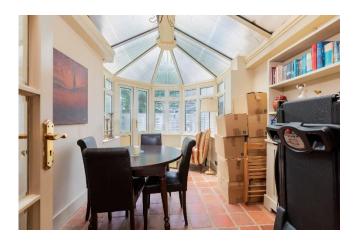

\*RIVER AREA LOCATION \*TWO BEDROOM CHARACTER COTTAGE \*PRIVATE REAR PATIO GARDEN \*DRIVEWAY PARKING \*OPEN-PLAN LIVING/ DINING ROOM \*KITCHEN \*CONSERVATORY \*TWO BEDROOMS \*GAS CENTRAL HEATING \*SCOPE TO EXTEND (STPP) \*EPC RATING E \*COUNCIL TAX BAND E – CURRENTLY £1904.63 PER ANNUM