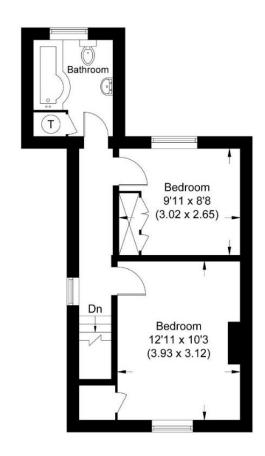

\*RIVER AREA LOCATION \*TWO BEDROOM CHARACTER COTTAGE \*PRIVATE REAR PATIO GARDEN \*DRIVEWAY PARKING \*OPEN-PLAN LIVING/ DINING ROOM \*KITCHEN \*CONSERVATORY \*TWO BEDROOMS \*GAS CENTRAL HEATING \*SCOPE TO EXTEND (STPP) \*EPC RATING E \*COUNCIL TAX BAND E – CURRENTLY £1904.63 PER ANNUM

#### **Ray Park Road East**

Approximate Gross Internal Area 76.26 sq m / 820.85 sq ft

**Ground Floor** 

First Floor

Illustration for identification purposes only, measurements are approximate, not to scale.