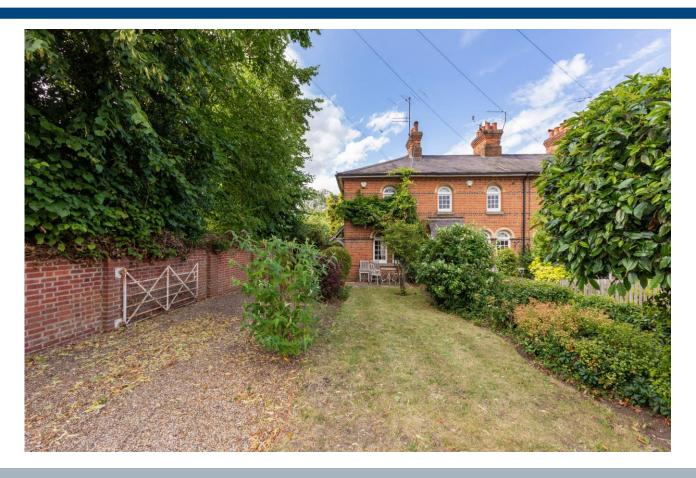

## GUIDE PRICE: £425,000 FREEHOLD

1 SUNNYMEDE COTTAGES, RAY MILL ROAD EAST, MAIDENHEAD, BERKSHIRE, SL6 8SZ

Located in the desirable River area of Maidenhead, this attractive two bedroom character cottage which could now benefit from modernisation but offers plenty of improvement potential and scope to extend (STPP). The property is also conveniently located within just 1.5 miles of Maidenhead railway station (Paddington/ Elizabeth Line).

\*RIVER AREA LOCATION \*TWO BEDROOM CHARACTER COTTAGE \*PRIVATE REAR PATIO GARDEN \*DRIVEWAY PARKING \*OPEN-PLAN LIVING/ DINING ROOM \*KITCHEN \*CONSERVATORY \*TWO BEDROOMS \*GAS CENTRAL HEATING \*SCOPE TO EXTEND (STPP) \*EPC RATING E \*COUNCIL TAX BAND E – CURRENTLY £1904.63 PER ANNUM