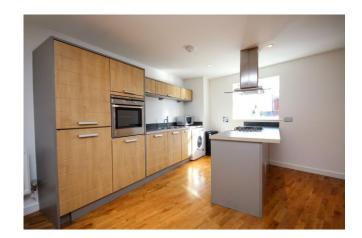

### 2 THE PULSE, CROWN LANE, MAIDENHEAD, BERKSHIRE, SL6 1QR

In the heart of Maidenhead Town Centre, within just 0.6 miles of Maidenhead train station (Paddington/ Elizabeth Line), a stylish first floor two bedroom apartment with gated secure parking and a juliette balcony offering a contemporary specification with oak flooring to the reception areas. Comprising two double bedrooms, two bathrooms, an open-plan kitchen/living/dining room, gas central heating, communal patio garden and double glazing. This property is offered with no onward chain.