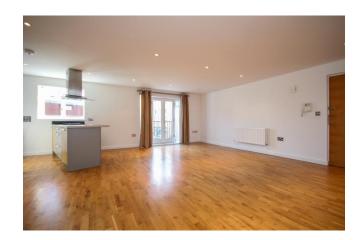

### 2 THE PULSE, CROWN LANE, MAIDENHEAD, BERKSHIRE, SL6 1QR

In the heart of Maidenhead Town Centre, within just 0.6 miles of Maidenhead train station (Paddington/ Elizabeth Line), a stylish first floor two bedroom apartment with gated secure parking and a juliette balcony offering a contemporary specification with oak flooring to the reception areas. Comprising two double bedrooms, two bathrooms, an open-plan kitchen/living/dining room, gas central heating, communal patio garden and double glazing. This property is offered with no onward chain.