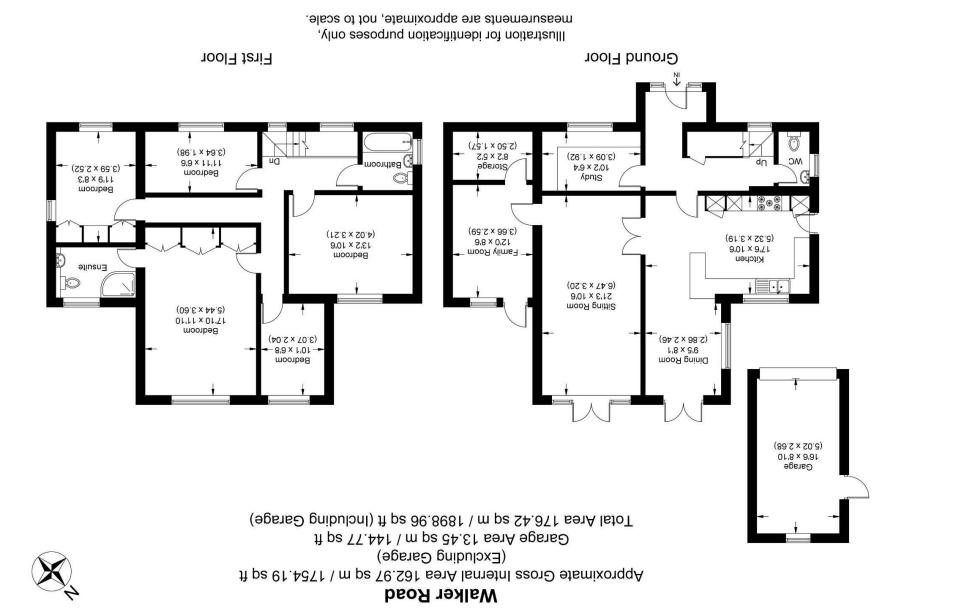

## GUIDE PRICE £1,000,000 FREEHOLD

An impressive five bedroom extended detached family house located in the sought-after Walker Road within walking distance (one mile) of Maidenhead town centre and railway station (Elizabeth Line). The property has been improved and well-maintained by the existing owner and offers spacious accommodation throughout featuring a high specification re-fitted kitchen/dining room, generous living room, family room, study and master bedroom with en-suite. Outside features a large rear garden, garage and driveway parking for several vehicles.

\*SOUGHT AFTER RESIDENTIAL ROAD \*CLOSE TO TOWN & STATION \*EXTENDED FIVE BEDROOM DETACHED FAMILY HOME \*KITCHEN/DINING ROOM \*THREE RECEPTION ROOMS \*TWO BATH/SHOWER ROOMS & WC \*SCOPE FOR FURTHER EXTENSION STPP \*LARGE REAR GARDEN \*SINGLE GARAGE & DRIVEWAY PARKING FOR SEVERAL VEHICLES \*EASY ACCESS TO NEARBY MOTORWAY LINKS \*EPC RATING C