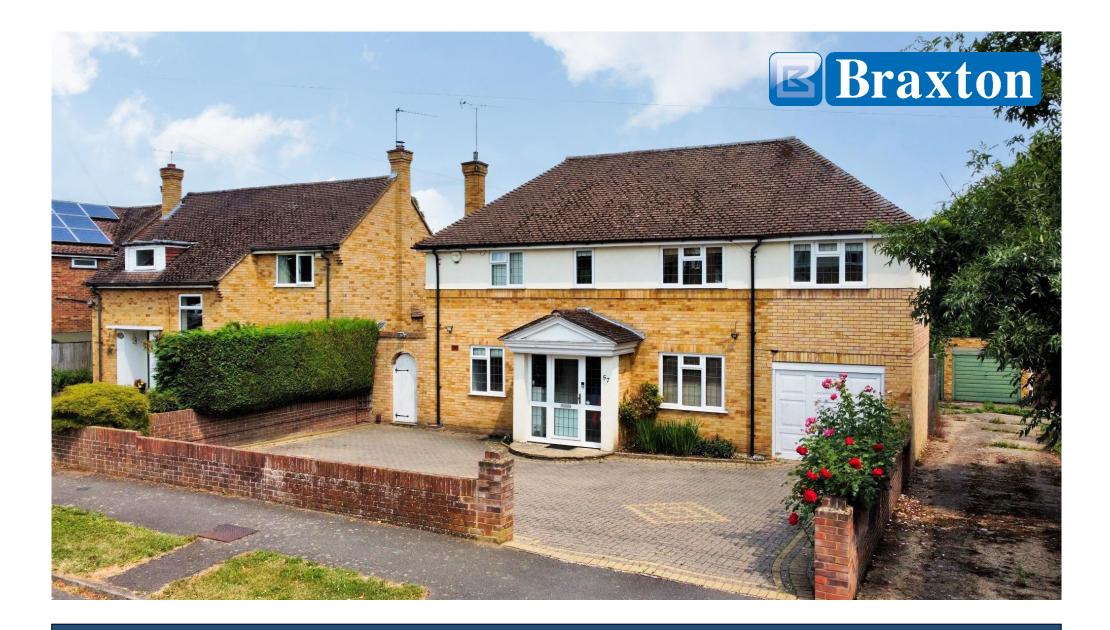

57 Walker Road, Maidenhead, Berkshire SL6 2QU

## 57 WALKER ROAD, MAIDENHEAD, BERKSHIRE SL6 2QU

## GUIDE PRICE £1,000,000 FREEHOLD

An impressive five bedroom extended detached family house located in the sought-after Walker Road within walking distance (one mile) of Maidenhead town centre and railway station (Elizabeth Line). The property has been improved and well-maintained by the existing owner and offers spacious accommodation throughout featuring a high specification re-fitted kitchen/dining room, generous living room, family room, study and master bedroom with en-suite. Outside features a large rear garden, garage and driveway parking for several vehicles.

\*SOUGHT AFTER RESIDENTIAL ROAD \*CLOSE TO TOWN & STATION \*EXTENDED FIVE BEDROOM DETACHED FAMILY HOME \*KITCHEN/DINING ROOM \*THREE RECEPTION ROOMS \*TWO BATH/SHOWER ROOMS & WC \*SCOPE FOR FURTHER EXTENSION STPP \*LARGE REAR GARDEN \*SINGLE GARAGE & DRIVEWAY PARKING FOR SEVERAL VEHICLES \*EASY ACCESS TO NEARBY MOTORWAY LINKS \*EPC RATING C