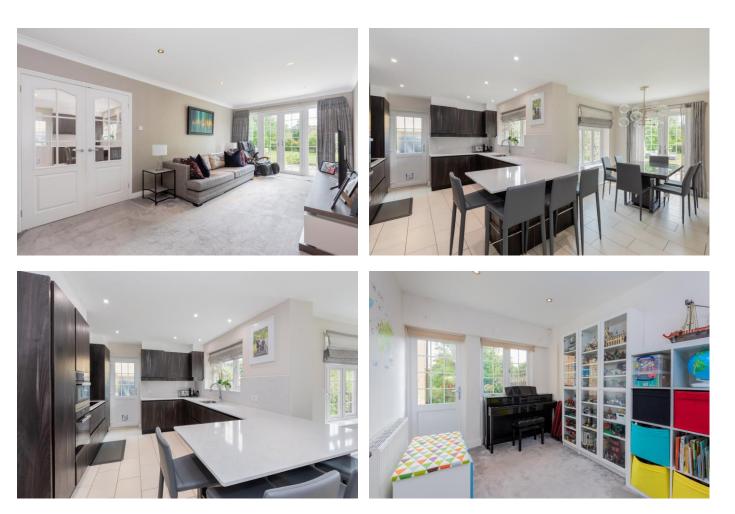

## GUIDE PRICE £1,000,000 FREEHOLD

An impressive five bedroom extended detached family house located in the sought-after Walker Road within walking distance (one mile) of Maidenhead town centre and railway station (Elizabeth Line). The property has been improved and well-maintained by the existing owner and offers spacious accommodation throughout featuring a high specification re-fitted kitchen/dining room, generous living room, family room, study and master bedroom with en-suite. Outside features a large rear garden, garage and driveway parking for several vehicles.