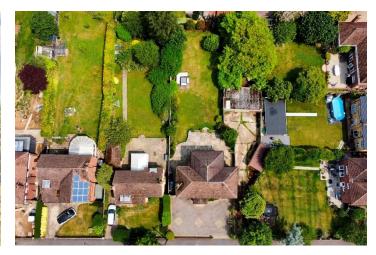

## GUIDE PRICE £1,000,000 FREEHOLD

An impressive five bedroom extended detached family house located in the sought-after Walker Road within walking distance (one mile) of Maidenhead town centre and railway station (Elizabeth Line). The property has been improved and well-maintained by the existing owner and offers spacious accommodation throughout featuring a high specification re-fitted kitchen/dining room, generous living room, family room, study and master bedroom with en-suite. Outside features a large rear garden, garage and driveway parking for several vehicles.