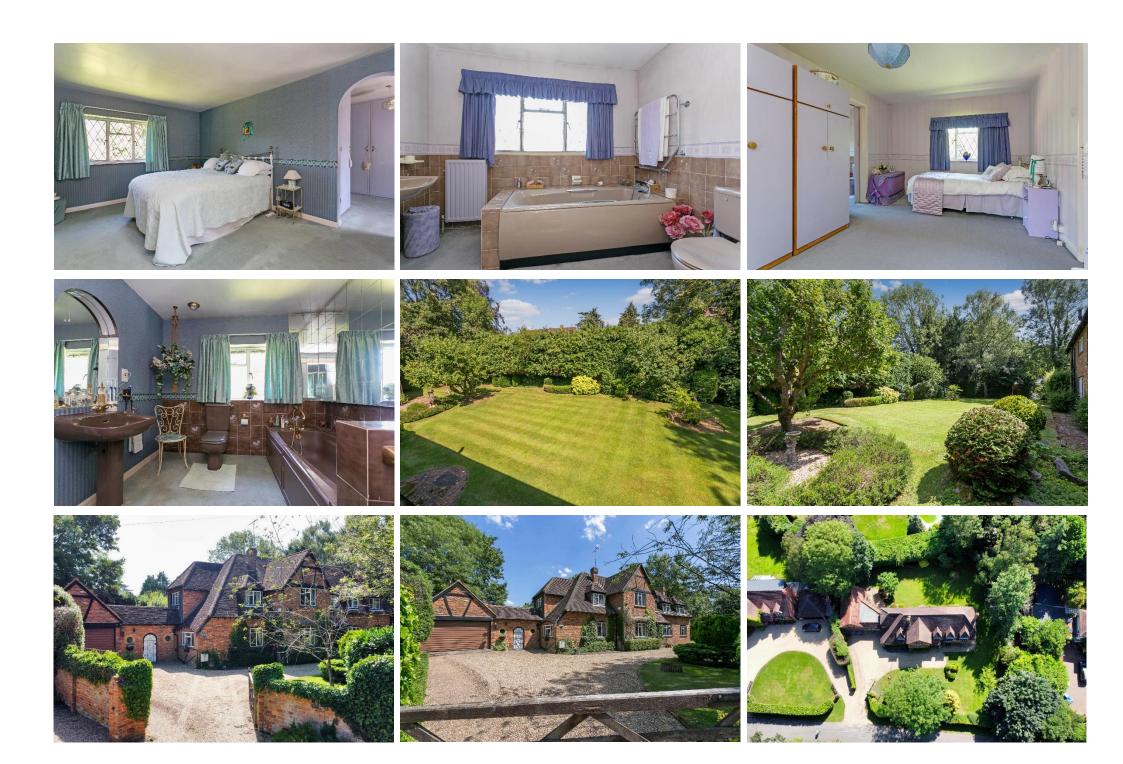

## ASCOT ROAD, MAIDENHEAD BERKSHIRE SL6 2HT

GUIDE PRICE: £1,250,000 FREEHOLD

An opportunity to acquire this delightful four bedroom, three bathroom (2 En-Suite) family home which was originally built by reputed local builders, messrs Bunce brothers, providing generous living accommodation which could now benefit from modernisation but offering a great opportunity for someone to create their ideal home. The property features three generous reception rooms, a kitchen/breakfast room and a secluded garden which surrounds the property. Conveniently located for Maidenhead town mainline railway centre, station (Paddington/Elizabeth Line) and junction 8/9 of the M4 Motorway network.

\*RECEPTION HALL \*CLOAKROOM \*LARGE LIVING ROOM \*DINING ROOM \*STUDY \*KITCHEN/BREAKFAST ROOM \*UTILITY ROOM \*MASTER BEDROOM WITH EN-SUITE DRESSING ROOM & BATHROOM \*GUEST SUITE OF BEDROOM WITH EN-SUITE BATHROOM \*TWO FURTHER BEDROOMS \*SEPARATE WC \*LARGE COVERED STORAGE AREA \*DOUBLE GARAGE WITH FIRST FLOOR MEZANINE AREA & STUDY/HOME OFFICE \*DELIGHTFUL GARDEN WHICH **SURROUNDS** THE **PROPERTY** \*DRIVEWAY PARKING \*EPC RATING D \* COUNCIL TAX BAND G - CURRENTLY £2597.23 PER ANNUM