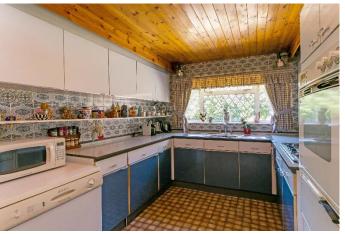

\*RECEPTION HALL \*CLOAKROOM \*LARGE LIVING ROOM \*DINING ROOM \*STUDY \*KITCHEN/BREAKFAST ROOM \*UTILITY ROOM \*MASTER BEDROOM WITH EN-SUITE DRESSING ROOM & BATHROOM \*GUEST SUITE OF BEDROOM WITH EN-SUITE BATHROOM \*TWO FURTHER BEDROOMS \*SEPARATE WC \*LARGE COVERED STORAGE AREA \*DOUBLE GARAGE WITH FIRST FLOOR MEZANINE AREA & STUDY/HOME OFFICE \*DELIGHTFUL GARDEN WHICH **SURROUNDS** THE **PROPERTY** \*DRIVEWAY PARKING \*EPC RATING D \* COUNCIL TAX BAND G - CURRENTLY £2597.23 PER ANNUM