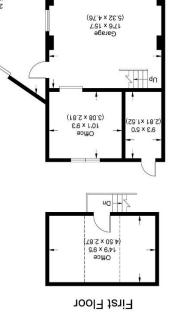

\*RECEPTION HALL \*CLOAKROOM \*LARGE LIVING ROOM \*DINING ROOM \*STUDY \*KITCHEN/BREAKFAST ROOM \*UTILITY ROOM \*MASTER BEDROOM WITH EN-SUITE DRESSING ROOM & BATHROOM \*GUEST SUITE OF BEDROOM WITH EN-SUITE BATHROOM \*TWO FURTHER BEDROOMS \*SEPARATE WC \*LARGE COVERED STORAGE AREA \*DOUBLE GARAGE WITH FIRST FLOOR MEZANINE AREA & STUDY/HOME OFFICE \*DELIGHTFUL GARDEN WHICH **SURROUNDS** THE **PROPERTY** \*DRIVEWAY PARKING \*EPC RATING D \* COUNCIL TAX BAND G - CURRENTLY £2597.23 PER ANNUM

## Ascot Road

It ps 86.628 \ m ps 80.77 senA gnibliudtuO (Excluding Outbuilding) Approximate Gross Internal Area 194.14 sq m / 2089.70 sq ft

Total Area S71.22 sq m / 2919.38 sq ft (Including Outbuilding)