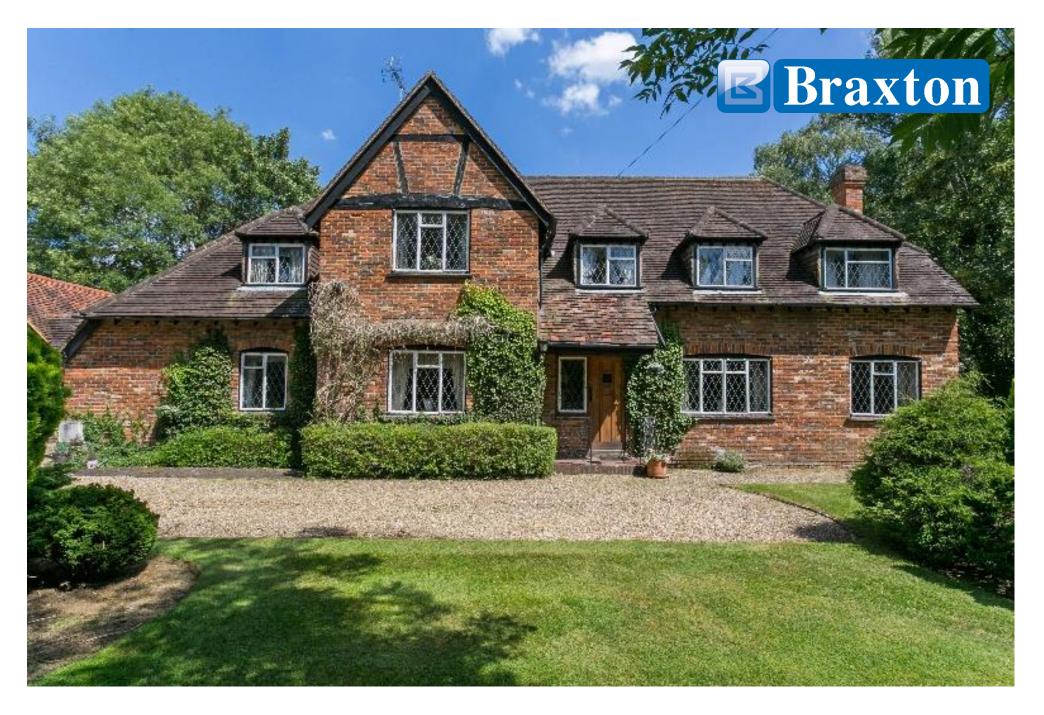

Shaffelmoor House, Ascot Road, Maidenhead, Berkshire SL6 2HT

## SHAFFELMOOR HOUSE

## ASCOT ROAD, MAIDENHEAD BERKSHIRE SL6 2HT

GUIDE PRICE: £1,250,000 FREEHOLD

An opportunity to acquire this delightful four bedroom, three bathroom (2 En-Suite) family home which was originally built by reputed local builders, messrs Bunce brothers, providing generous living accommodation which could now benefit from modernisation but offering a great opportunity for someone to create their ideal home. The property features three generous reception rooms, a kitchen/breakfast room and a secluded garden which surrounds the property. Conveniently located for Maidenhead town mainline railway centre, station (Paddington/Elizabeth Line) and junction 8/9 of the M4 Motorway network.

\*RECEPTION HALL \*CLOAKROOM \*LARGE LIVING ROOM \*DINING ROOM \*STUDY \*KITCHEN/BREAKFAST ROOM \*UTILITY ROOM \*MASTER BEDROOM WITH EN-SUITE DRESSING ROOM & BATHROOM \*GUEST SUITE OF BEDROOM WITH EN-SUITE BATHROOM \*TWO FURTHER BEDROOMS \*SEPARATE WC \*LARGE COVERED STORAGE AREA \*DOUBLE GARAGE WITH FIRST FLOOR MEZANINE AREA & STUDY/HOME OFFICE \*DELIGHTFUL GARDEN WHICH **SURROUNDS** THE **PROPERTY** \*DRIVEWAY PARKING \*EPC RATING D \* COUNCIL TAX BAND G - CURRENTLY £2597.23 PER ANNUM