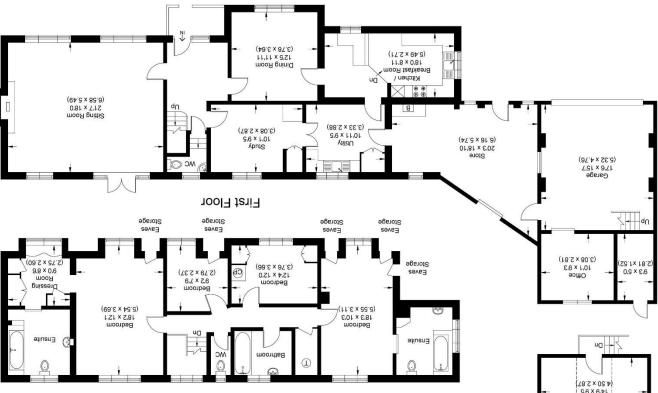

\*RECEPTION HALL \*CLOAKROOM \*LARGE LIVING ROOM \*DINING ROOM \*STUDY \*KITCHEN/BREAKFAST ROOM \*UTILITY ROOM \*MASTER BEDROOM WITH EN-SUITE DRESSING ROOM & BATHROOM \*GUEST SUITE OF BEDROOM WITH EN-SUITE BATHROOM \*TWO FURTHER BEDROOMS \*SEPARATE WC \*LARGE COVERED STORAGE AREA \*DOUBLE GARAGE WITH FIRST FLOOR MEZANINE AREA & STUDY/HOME OFFICE \*DELIGHTFUL GARDEN WHICH **SURROUNDS** THE **PROPERTY** \*DRIVEWAY PARKING \*EPC RATING D \* COUNCIL TAX BAND G - CURRENTLY £2597.23 PER ANNUM

## Ascot Road

It ps 86.628 \ m ps 80.77 senA gnibliudtuO (Excluding Outbuilding) Approximate Gross Internal Area 194.14 sq m / 2089.70 sq ft

Total Area S71.22 sq m / 2919.38 sq ft (Including Outbuilding)

Tel: 01628 674234 Fax: 01628 785432 39-41 High Street, Maidenhead, Berkshire SL6 1JF

Ground Floor

braxtons.co.uk Email: property@braxtons.co.uk

υσεσ | bropertymark

\*rightmove.co.uk

DIGOOZ