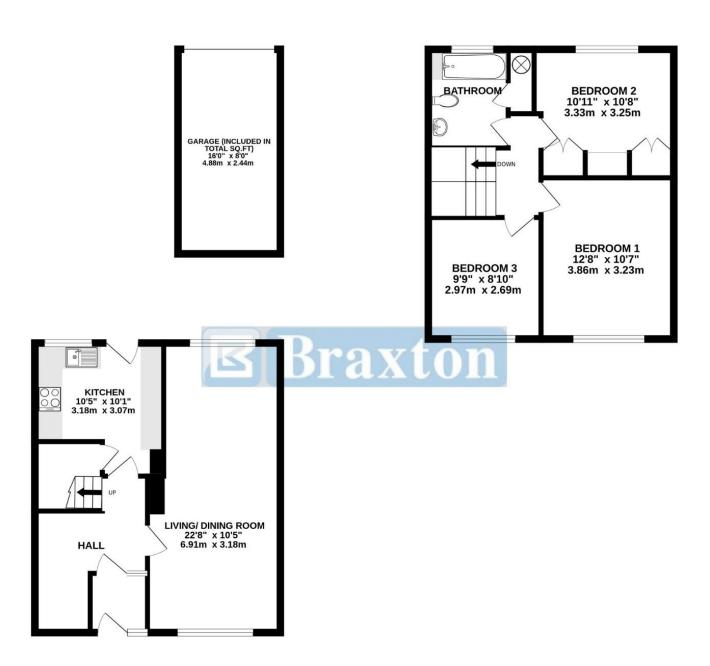

MW2923

GROUND FLOOR 1ST FLOOR

#### TOTAL FLOOR AREA: 1054sq.ft. (97.9 sq.m.) approx.

Whilst every attempt has been made to ensure the accuracy of the floorplan contained here, measurements of doors, windows, rooms and any other items are approximate and no responsibility is taken for any error, omission or mis-statement. This plan is for flittestaribe purposes only and should be used as such by any prospective purchaser. The services, systems and appliances shown have not been tested and no guarantee as to their operability or efficiency and be given.