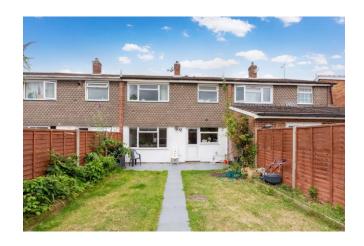

#### 17 ALDEBURY ROAD, MAIDENHEAD, BERKSHIRE, SL6 7EY

A three double bedroom terraced home with a well presented interior, featuring a large open-plan living/dining room, kitchen, spacious rear garden, garage and allocated parking. Upstairs offers three good size double bedrooms and a family bathroom. The property is conveniently situated for local shops, North Town Moor, acres of National Trust land, approx. 0.4 miles from Furze Platt Halt railway station and 1.5 miles from Maidenhead mainline railway station (Paddington/ Elizabeth Line).

• THREE DOUBLE BEDROOM TERRACED HOUSE • WELL PRESENTED INTERIORS • GARAGE & ALLOCATED PARKING • KITCHEN • SPACIOUS PRIVATE REAR GARDEN • CLOSE TO TOWN & STATIONS • FAMILY BATHROOM \*EPC RATING D

COUNCIL TAX 2023-24 BAND D £1558.34 PER ANNUM.