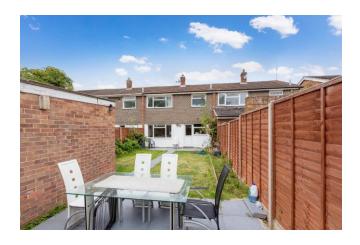

#### 17 ALDEBURY ROAD, MAIDENHEAD, BERKSHIRE, SL6 7EY

A three double bedroom terraced home with a well presented interior, featuring a large open-plan living/dining room, kitchen, spacious rear garden, garage and allocated parking. Upstairs offers three good size double bedrooms and a family bathroom. The property is conveniently situated for local shops, North Town Moor, acres of National Trust land, approx. 0.4 miles from Furze Platt Halt railway station and 1.5 miles from Maidenhead mainline railway station (Paddington/ Elizabeth Line).

• THREE DOUBLE BEDROOM TERRACED HOUSE • WELL PRESENTED INTERIORS • GARAGE & ALLOCATED PARKING • KITCHEN • SPACIOUS PRIVATE REAR GARDEN • CLOSE TO TOWN & STATIONS • FAMILY BATHROOM \*EPC RATING D

COUNCIL TAX 2023-24 BAND D £1558.34 PER ANNUM.