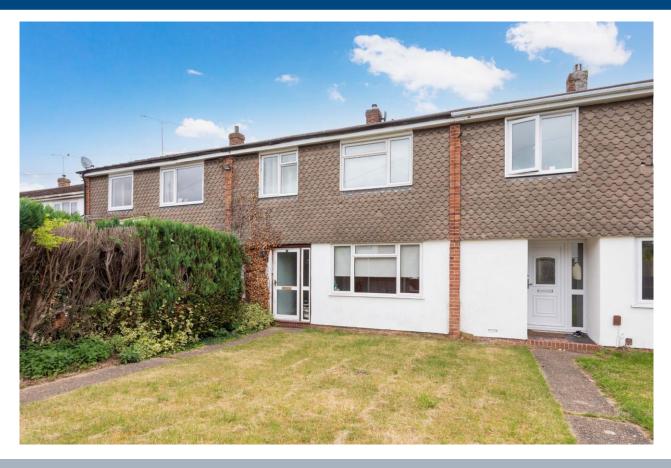

#### 17 ALDEBURY ROAD, MAIDENHEAD, BERKSHIRE, SL6 7EY

A three double bedroom terraced home with a well presented interior, featuring a large open-plan living/dining room, kitchen, spacious rear garden, garage and allocated parking. Upstairs offers three good size double bedrooms and a family bathroom. The property is conveniently situated for local shops, North Town Moor, acres of National Trust land, approx. 0.4 miles from Furze Platt Halt railway station and 1.5 miles from Maidenhead mainline railway station (Paddington/ Elizabeth Line).

• THREE DOUBLE BEDROOM TERRACED HOUSE • WELL PRESENTED INTERIORS • GARAGE & ALLOCATED PARKING • KITCHEN • SPACIOUS PRIVATE REAR GARDEN • CLOSE TO TOWN & STATIONS • FAMILY BATHROOM \*EPC RATING D

COUNCIL TAX 2023-24 BAND D £1558.34 PER ANNUM.