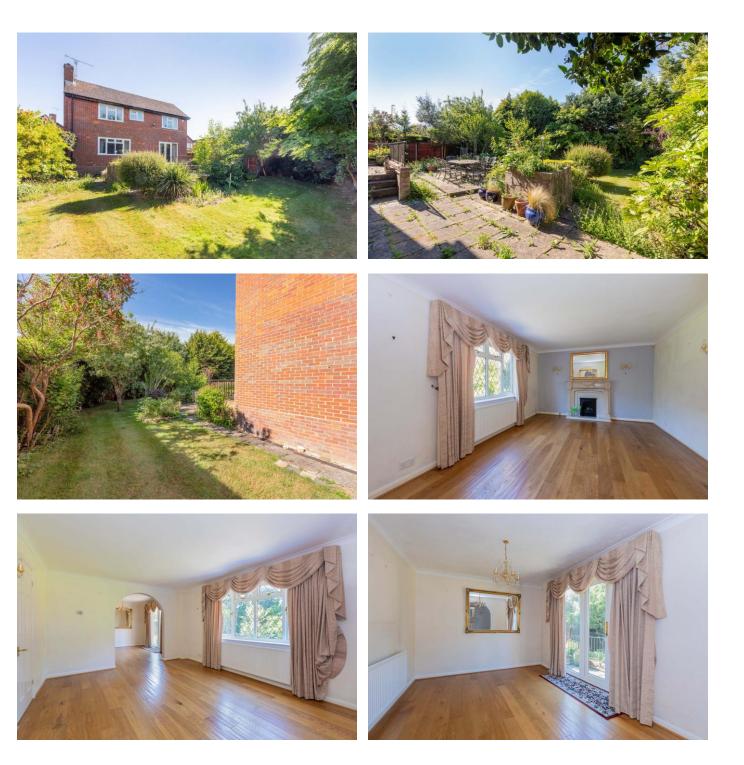

## GUIDE PRICE £825,000 FREEHOLD

Conveniently located within walking distance of Oldfield School, the town centre and within approx. 0.5 miles of the mainline Railway Station (Paddington/Elizabeth Line). A delightful four-bedroom detached family house occupying a small cul-de-sac position which could now benefit from modernisation and provides, in our opinion, good size living accommodation. The property features an en-suite bathroom to the main bedroom, a separate living and dining room, a kitchen with separate utility room, a double garage and an enclosed South facing rear garden. NO CHAIN

\*ENTRANCE HALL \*CLOAKROOM ROOM \*DINING \*LIVING ROOM \*KITCHEN \*UTILITY ROOM \*MAIN BEDROOM WITH EN-SUITE BATHROOM **\*THREE FURTHER BEDROOMS \*FAMILY** BATHROOM \*DRIVEWAY PARKING \*DOUBLE WIDTH GARAGE \*ENCLOSED SOUTH FACING REAR GARDEN \*SCOPE TO EXTEND (STPC) \*NO CHAIN \*EPC **RATING D \* COUNCIL TAX BAND E** 