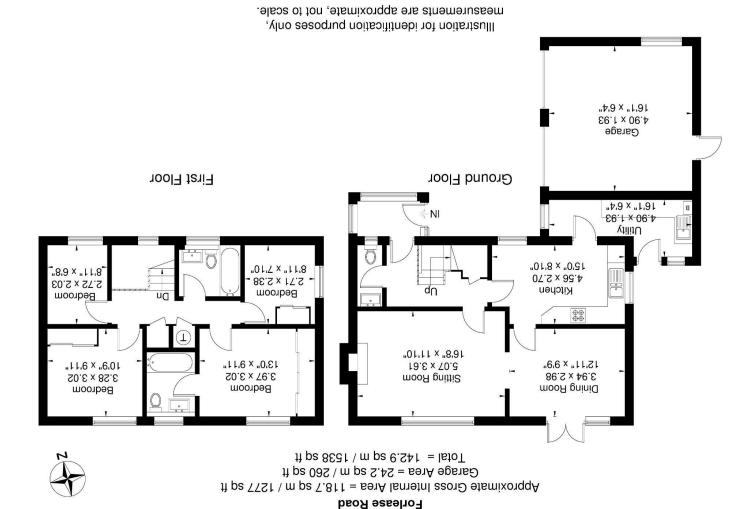

## GUIDE PRICE £825,000 FREEHOLD

Conveniently located within walking distance of Oldfield School, the town centre and within approx. 0.5 miles of the mainline Railway Station (Paddington/Elizabeth Line). A delightful four-bedroom detached family house occupying a small cul-de-sac position which could now benefit from modernisation and provides, in our opinion, good size living accommodation. The property features an en-suite bathroom to the main bedroom, a separate living and dining room, a kitchen with separate utility room, a double garage and an enclosed South facing rear garden. NO CHAIN

\*ENTRANCE HALL \*CLOAKROOM ROOM \*DINING \*LIVING ROOM \*KITCHEN \*UTILITY ROOM \*MAIN BEDROOM WITH EN-SUITE BATHROOM **\*THREE FURTHER BEDROOMS \*FAMILY** BATHROOM \*DRIVEWAY PARKING \*DOUBLE WIDTH GARAGE \*ENCLOSED SOUTH FACING REAR GARDEN \*SCOPE TO EXTEND (STPC) \*NO CHAIN \*EPC **RATING D \* COUNCIL TAX BAND E** 