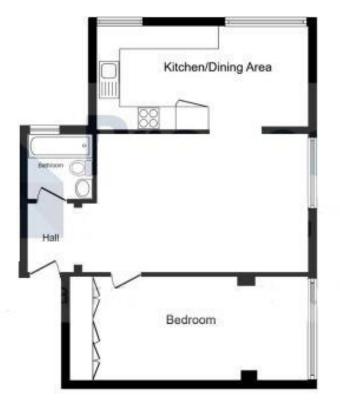

### ACCOMMODATION

For clarification we wish to inform prospective purchasers that we have prepared these sales particulars as a general guide. We have not carried out a detailed survey nor tested the services, appliances and specific fittings. Room sizes should not be relied upon for carpets, furnishings and appliances. Whilst these particulars are believed to be correct their accuracy is not guaranteed and are given without responsibility. They do not form part of any contract.

Total floor area 59.0 sq.m. (636 sq.ft.) approx

This floor plan is for illustrative purposes only. It is not drawn to scale. Any measurements, floor areas (including any total floor area), openings and orientation are approximate. No details are guaranteed, they cannot be relied upon for any purpose and they do not form part of any agreement. No liability is taken for any error, omission or misstatement. A party must rely upon its own inspection(s). Powered by www.focalagent.com