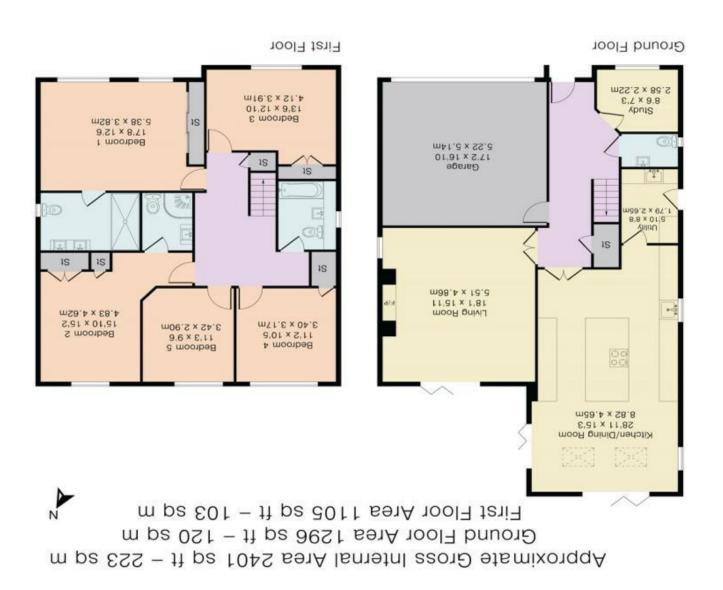

## PRICE: £1,100,000 FREEHOLD

A beautifully appointed detached family home that's been extended and recently refurbished to a high standard throughout by the existing owner. This modern property was constructed in 2003 by Berkeley Homes and features a stunning kitchen/dining/family room with a large central island with quartz worktop, integrated Bora self-ventilating induction hob with central extractor, breakfast bars and extra storage under, separate utility room, large living room with wood burning stove and an integral double garage. Upstairs there are five double bedrooms, four with fitted wardrobes, and two with luxury en-suite shower rooms, and a family bathroom, all fitted with Duravit suites with Hansgrohe fittings. Outside benefits from ample driveway parking and a recently landscape designed rear garden perfect for entertaining friends and family. Located in this popular cul-de-sac development situated in the centre of Cox Green, within walking distance of several schools including Cox Green secondary school and Clare's Court independent junior school. Maidenhead town centre and mainline train station(Elizabeth Line) are within easy reach along with nearby motorway links to the M4 & M40.

\*RECENTLY REFURBISHED DETACHED FAMILY HOME \*FIVE DOUBLE BEDROOMS \*THREE LUXURY BATH/SHOWER ROOMS \*THREE RECEPTION ROOMS \*SUPERB HIGH SPECIFICATION KITCHEN/DINING/FAMILY ROOM \*SEPARATE UTILITY ROOM \*PORCELAIN TILING TO GROUND FLOOR WITH UNDERGROUND HEATING \*SOLID OAK INTERNAL DOORS \*RECENTLY LANDSCAPE-DESIGNED REAR GARDEN \*DOUBLE GARAGE & DRIVEWAY PARKING \*EPC RATING C \*COUNCIL TAX BAND G