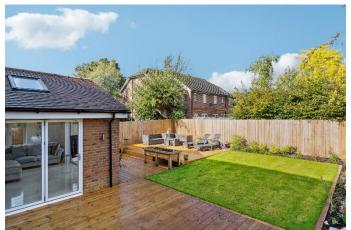

## PRICE: £1,100,000 FREEHOLD

A beautifully appointed detached family home that's been extended and recently refurbished to a high standard throughout by the existing owner. This modern property was constructed in 2003 by Berkeley Homes and features a stunning kitchen/dining/family room with a large central island with quartz worktop, integrated Bora self-ventilating induction hob with central extractor, breakfast bars and extra storage under, separate utility room, large living room with wood burning stove and an integral double garage. Upstairs there are five double bedrooms, four with fitted wardrobes, and two with luxury en-suite shower rooms, and a family bathroom, all fitted with Duravit suites with Hansgrohe fittings. Outside benefits from ample driveway parking and a recently landscape designed rear garden perfect for entertaining friends and family. Located in this popular cul-de-sac development situated in the centre of Cox Green, within walking distance of several schools including Cox Green secondary school and Clare's Court independent junior school. Maidenhead town centre and mainline train station(Elizabeth Line) are within easy reach along with nearby motorway links to the M4 & M40.

\*RECENTLY REFURBISHED DETACHED FAMILY HOME \*FIVE DOUBLE BEDROOMS \*THREE LUXURY BATH/SHOWER ROOMS \*THREE RECEPTION ROOMS \*SUPERB HIGH SPECIFICATION KITCHEN/DINING/FAMILY ROOM \*SEPARATE UTILITY ROOM \*PORCELAIN TILING TO GROUND FLOOR WITH UNDERGROUND HEATING \*SOLID OAK INTERNAL DOORS \*RECENTLY LANDSCAPE-DESIGNED REAR GARDEN \*DOUBLE GARAGE & DRIVEWAY PARKING \*EPC RATING C \*COUNCIL TAX BAND G