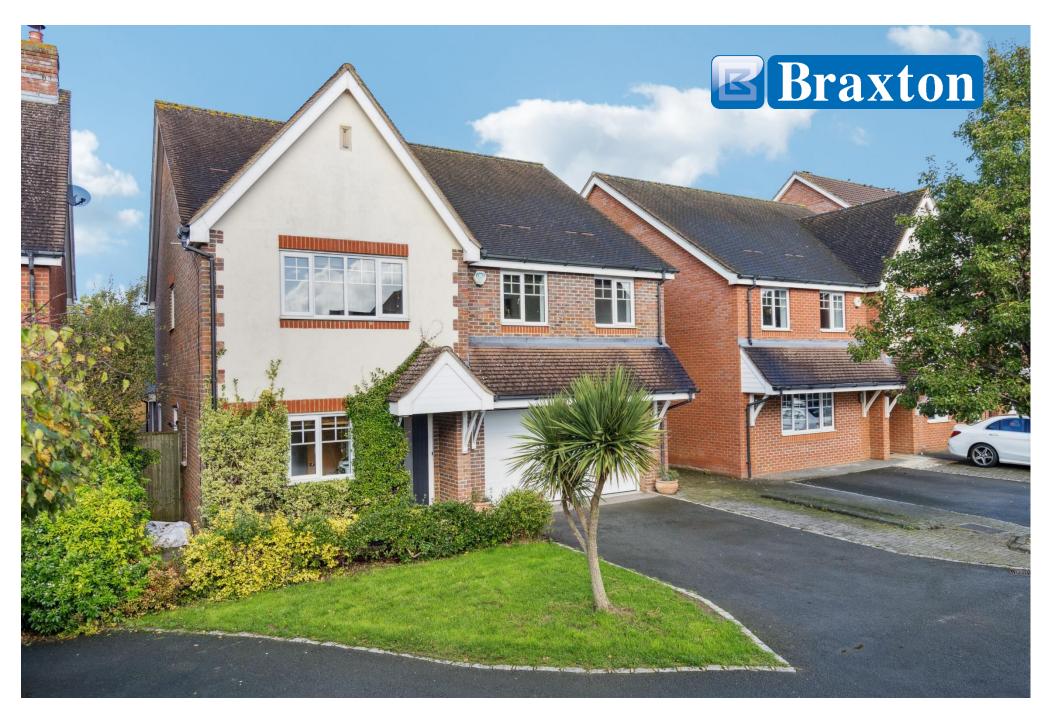

## PRICE: £1,100,000 FREEHOLD

A beautifully appointed detached family home that's been extended and recently refurbished to a high standard throughout by the existing owner. This modern property was constructed in 2003 by Berkeley Homes and features a stunning kitchen/dining/family room with a large central island with quartz worktop, integrated Bora self-ventilating induction hob with central extractor, breakfast bars and extra storage under, separate utility room, large living room with wood burning stove and an integral double garage. Upstairs there are five double bedrooms, four with fitted wardrobes, and two with luxury en-suite shower rooms, and a family bathroom, all fitted with Duravit suites with Hansgrohe fittings. Outside benefits from ample driveway parking and a recently landscape designed rear garden perfect for entertaining friends and family. Located in this popular cul-de-sac development situated in the centre of Cox Green, within walking distance of several schools including Cox Green secondary school and Clare's Court independent junior school. Maidenhead town centre and mainline train station(Elizabeth Line) are within easy reach along with nearby motorway links to the M4 & M40.

\*RECENTLY REFURBISHED DETACHED FAMILY HOME \*FIVE DOUBLE BEDROOMS \*THREE LUXURY BATH/SHOWER ROOMS \*THREE RECEPTION ROOMS \*SUPERB HIGH SPECIFICATION KITCHEN/DINING/FAMILY ROOM \*SEPARATE UTILITY ROOM \*PORCELAIN TILING TO GROUND FLOOR WITH UNDERGROUND HEATING \*SOLID OAK INTERNAL DOORS \*RECENTLY LANDSCAPE-DESIGNED REAR GARDEN \*DOUBLE GARAGE & DRIVEWAY PARKING \*EPC RATING C \*COUNCIL TAX BAND G