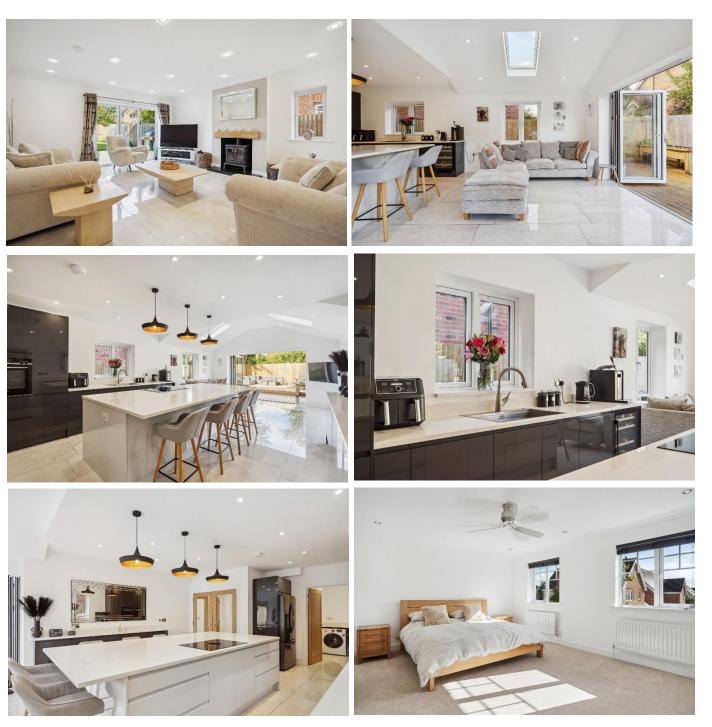

## PRICE: £1,100,000 FREEHOLD

A beautifully appointed detached family home that's been extended and recently refurbished to a high standard throughout by the existing owner. This modern property was constructed in 2003 by Berkeley Homes and features a stunning kitchen/dining/family room with a large central island with quartz worktop, integrated Bora self-ventilating induction hob with central extractor, breakfast bars and extra storage under, separate utility room, large living room with wood burning stove and an integral double garage. Upstairs there are five double bedrooms, four with fitted wardrobes, and two with luxury en-suite shower rooms, and a family bathroom, all fitted with Duravit suites with Hansgrohe fittings. Outside benefits from ample driveway parking and a recently landscape designed rear garden perfect for entertaining friends and family. Located in this popular cul-de-sac development situated in the centre of Cox Green, within walking distance of several schools including Cox Green secondary school and Clare's Court independent junior school. Maidenhead town centre and mainline train station(Elizabeth Line) are within easy reach along with nearby motorway links to the M4 & M40.

\*RECENTLY REFURBISHED DETACHED FAMILY HOME \*FIVE DOUBLE BEDROOMS \*THREE LUXURY BATH/SHOWER ROOMS \*THREE RECEPTION ROOMS \*SUPERB HIGH SPECIFICATION KITCHEN/DINING/FAMILY ROOM \*SEPARATE UTILITY ROOM \*PORCELAIN TILING TO GROUND FLOOR WITH UNDERGROUND HEATING \*SOLID OAK INTERNAL DOORS \*RECENTLY LANDSCAPE-DESIGNED REAR GARDEN \*DOUBLE GARAGE & DRIVEWAY PARKING \*EPC RATING C \*COUNCIL TAX BAND G