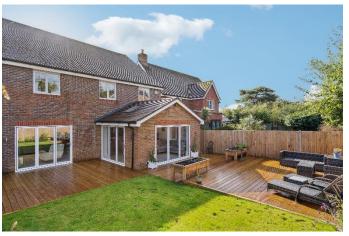

## PRICE: £1,100,000 FREEHOLD

A beautifully appointed detached family home that's been extended and recently refurbished to a high standard throughout by the existing owner. This modern property was constructed in 2003 by Berkeley Homes and features a stunning kitchen/dining/family room with a large central island with quartz worktop, integrated Bora self-ventilating induction hob with central extractor, breakfast bars and extra storage under, separate utility room, large living room with wood burning stove and an integral double garage. Upstairs there are five double bedrooms, four with fitted wardrobes, and two with luxury en-suite shower rooms, and a family bathroom, all fitted with Duravit suites with Hansgrohe fittings. Outside benefits from ample driveway parking and a recently landscape designed rear garden perfect for entertaining friends and family. Located in this popular cul-de-sac development situated in the centre of Cox Green, within walking distance of several schools including Cox Green secondary school and Clare's Court independent junior school. Maidenhead town centre and mainline train station(Elizabeth Line) are within easy reach along with nearby motorway links to the M4 & M40.

\*RECENTLY REFURBISHED DETACHED FAMILY HOME \*FIVE DOUBLE BEDROOMS \*THREE LUXURY BATH/SHOWER ROOMS \*THREE RECEPTION ROOMS \*SUPERB HIGH SPECIFICATION KITCHEN/DINING/FAMILY ROOM \*SEPARATE UTILITY ROOM \*PORCELAIN TILING TO GROUND FLOOR WITH UNDERGROUND HEATING \*SOLID OAK INTERNAL DOORS \*RECENTLY LANDSCAPE-DESIGNED REAR GARDEN \*DOUBLE GARAGE & DRIVEWAY PARKING \*EPC RATING C \*COUNCIL TAX BAND G