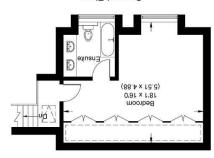

## Longworth Drive

(Including Garage) Approximate Gross Internal Area 217.84 sq m / 2344.81 sq ft

Garage Area 29.92 sq m / 322.05 sq ft

Second Floor

measurements are approximate, not to scale. Illustration for identification purposes only,

Tel: 01628 674234 Fax: 01628 785432 39-41 High Street, Maidenhead, Berkshire SL6 11F

Email: property@braxtons.co.uk

Jaea | bropertymark

Ground Floor

moznotasse Location.com

**o**nTheMarket

First Floor

\*rightmove.co.uk