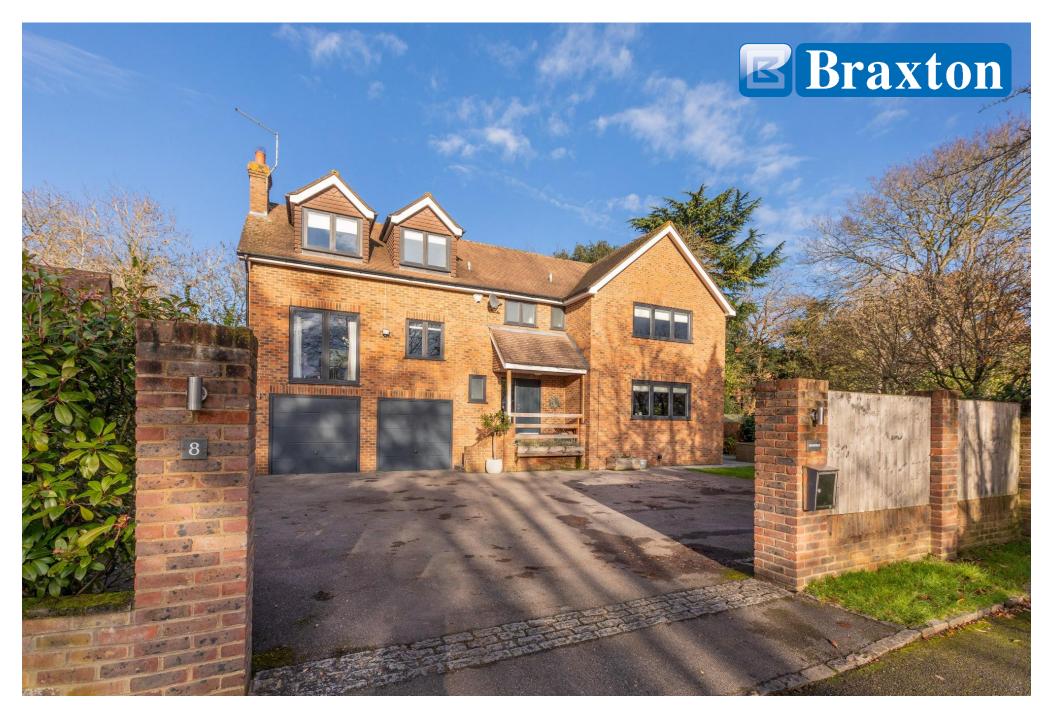

## GUIDE PRICE £1,475,000 FREEHOLD

Located in an exclusive cul-de-sac opposite the River Thames at Boulters Lock, a stunning refurbished and re-modelled four-bedroom detached modern house. The property features an hub-of-the-house impressive kitchen/dining/family room with access onto an extensive decking area with fitted furniture and lighting, separate utility room, generous first floor living room, four bedrooms and three luxury bath/shower rooms (2 en-suite). Outside the property benefits from extensive front and rear gardens, a double garage and driveway parking for multiple vehicles. Longworth Drive is a much sought-after address within Maidenhead's river area with its array of well-regarded restaurants, and is within easy reach of the town centre and railway station (Elizabeth Line).

CUL-DE-SAC LOCATION \*ENTRANCE HALL & CLOAKROOM \*IMPRESSIVE KITCHEN/DINING/FAMILY ROOM \*UTILITY ROOM \*FOUR BEDROOMS \*THREE LUXURY BATH/SHOWER ROOMS (TWO EN-SUITE) \*EXTENSIVE FRONT & REAR GARDENS \*EXTENSIVE DECKING AREA WITH FITTED FURNITURE & LIGHTING \*DOUBLE GARAGE & DRIVEWAY PARKING \*EASY REACH OF TOWN & STATION (ELIZABETH LINE) \*EPC RATING C \*COUNCIL TAX BAND G