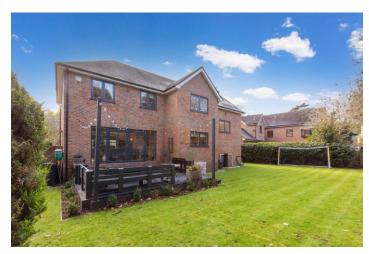

## GUIDE PRICE £1,475,000 FREEHOLD

Located in an exclusive cul-de-sac opposite the River Thames at Boulters Lock, a stunning refurbished and re-modelled four-bedroom detached modern house. The property features an hub-of-the-house impressive kitchen/dining/family room with access onto an extensive decking area with fitted furniture and lighting, separate utility room, generous first floor living room, four bedrooms and three luxury bath/shower rooms (2 en-suite). Outside the property benefits from extensive front and rear gardens, a double garage and driveway parking for multiple vehicles. Longworth Drive is a much sought-after address within Maidenhead's river area with its array of well-regarded restaurants, and is within easy reach of the town centre and railway station (Elizabeth Line).

CUL-DE-SAC LOCATION \*ENTRANCE HALL & CLOAKROOM \*IMPRESSIVE KITCHEN/DINING/FAMILY ROOM \*UTILITY ROOM \*FOUR BEDROOMS \*THREE LUXURY BATH/SHOWER ROOMS (TWO EN-SUITE) \*EXTENSIVE FRONT & REAR GARDENS \*EXTENSIVE DECKING AREA WITH FITTED FURNITURE & LIGHTING \*DOUBLE GARAGE & DRIVEWAY PARKING \*EASY REACH OF TOWN & STATION (ELIZABETH LINE) \*EPC RATING C \*COUNCIL TAX BAND G