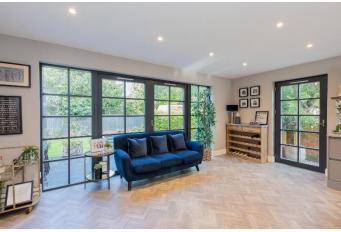

## GUIDE PRICE £1,475,000 FREEHOLD

Located in an exclusive cul-de-sac opposite the River Thames at Boulters Lock, a stunning refurbished and re-modelled four-bedroom detached modern house. The property features an hub-of-the-house impressive kitchen/dining/family room with access onto an extensive decking area with fitted furniture and lighting, separate utility room, generous first floor living room, four bedrooms and three luxury bath/shower rooms (2 en-suite). Outside the property benefits from extensive front and rear gardens, a double garage and driveway parking for multiple vehicles. Longworth Drive is a much sought-after address within Maidenhead's river area with its array of well-regarded restaurants, and is within easy reach of the town centre and railway station (Elizabeth Line).