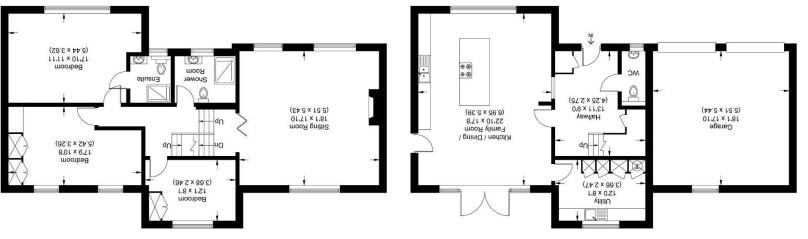

## Longworth Drive

(Including Garage) Approximate Gross Internal Area 217.84 sq m / 2344.81 sq ft

Garage Area 29.92 sq m / 322.05 sq ft

Second Floor

measurements are approximate, not to scale. Illustration for identification purposes only,

Tel: 01628 674234 Fax: 01628 785432 39-41 High Street, Maidenhead, Berkshire SL6 11F

Email: property@braxtons.co.uk

Jaea | bropertymark

Ground Floor

moznotasse Location.com

**o**nTheMarket

First Floor

\*rightmove.co.uk