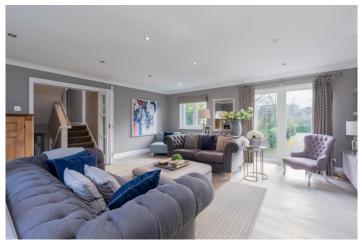

## GUIDE PRICE £1,475,000 FREEHOLD

Located in an exclusive cul-de-sac opposite the River Thames at Boulters Lock, a stunning refurbished and re-modelled four-bedroom detached modern house. The property features an hub-of-the-house impressive kitchen/dining/family room with access onto an extensive decking area with fitted furniture and lighting, separate utility room, generous first floor living room, four bedrooms and three luxury bath/shower rooms (2 en-suite). Outside the property benefits from extensive front and rear gardens, a double garage and driveway parking for multiple vehicles. Longworth Drive is a much sought-after address within Maidenhead's river area with its array of well-regarded restaurants, and is within easy reach of the town centre and railway station (Elizabeth Line).