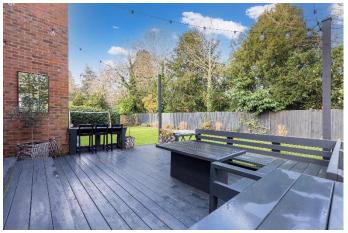

## GUIDE PRICE £1,475,000 FREEHOLD

Located in an exclusive cul-de-sac opposite the River Thames at Boulters Lock, a stunning refurbished and re-modelled four-bedroom detached modern house. The property features an hub-of-the-house impressive kitchen/dining/family room with access onto an extensive decking area with fitted furniture and lighting, separate utility room, generous first floor living room, four bedrooms and three luxury bath/shower rooms (2 en-suite). Outside the property benefits from extensive front and rear gardens, a double garage and driveway parking for multiple vehicles. Longworth Drive is a much sought-after address within Maidenhead's river area with its array of well-regarded restaurants, and is within easy reach of the town centre and railway station (Elizabeth Line).

CUL-DE-SAC LOCATION \*ENTRANCE HALL & CLOAKROOM \*IMPRESSIVE KITCHEN/DINING/FAMILY ROOM \*UTILITY ROOM \*FOUR BEDROOMS \*THREE LUXURY BATH/SHOWER ROOMS (TWO EN-SUITE) \*EXTENSIVE FRONT & REAR GARDENS \*EXTENSIVE DECKING AREA WITH FITTED FURNITURE & LIGHTING \*DOUBLE GARAGE & DRIVEWAY PARKING \*EASY REACH OF TOWN & STATION (ELIZABETH LINE) \*EPC RATING C \*COUNCIL TAX BAND G