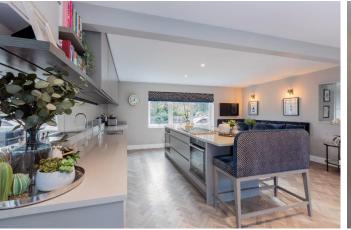

## GUIDE PRICE £1,475,000 FREEHOLD

Located in an exclusive cul-de-sac opposite the River Thames at Boulters Lock, a stunning refurbished and re-modelled four-bedroom detached modern house. The property features an hub-of-the-house impressive kitchen/dining/family room with access onto an extensive decking area with fitted furniture and lighting, separate utility room, generous first floor living room, four bedrooms and three luxury bath/shower rooms (2 en-suite). Outside the property benefits from extensive front and rear gardens, a double garage and driveway parking for multiple vehicles. Longworth Drive is a much sought-after address within Maidenhead's river area with its array of well-regarded restaurants, and is within easy reach of the town centre and railway station (Elizabeth Line).