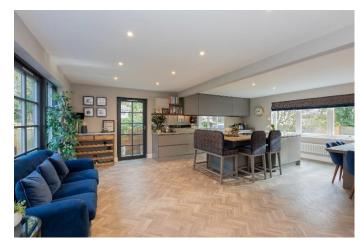

## GUIDE PRICE £1,475,000 FREEHOLD

Located in an exclusive cul-de-sac opposite the River Thames at Boulters Lock, a stunning refurbished and re-modelled four-bedroom detached modern house. The property features an hub-of-the-house impressive kitchen/dining/family room with access onto an extensive decking area with fitted furniture and lighting, separate utility room, generous first floor living room, four bedrooms and three luxury bath/shower rooms (2 en-suite). Outside the property benefits from extensive front and rear gardens, a double garage and driveway parking for multiple vehicles. Longworth Drive is a much sought-after address within Maidenhead's river area with its array of well-regarded restaurants, and is within easy reach of the town centre and railway station (Elizabeth Line).