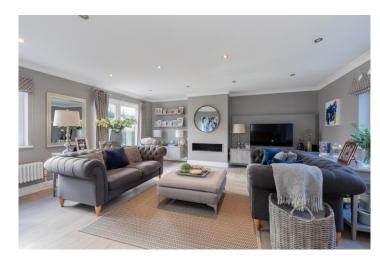

## GUIDE PRICE £1,475,000 FREEHOLD

Located in an exclusive cul-de-sac opposite the River Thames at Boulters Lock, a stunning refurbished and re-modelled four-bedroom detached modern house. The property features an hub-of-the-house impressive kitchen/dining/family room with access onto an extensive decking area with fitted furniture and lighting, separate utility room, generous first floor living room, four bedrooms and three luxury bath/shower rooms (2 en-suite). Outside the property benefits from extensive front and rear gardens, a double garage and driveway parking for multiple vehicles. Longworth Drive is a much sought-after address within Maidenhead's river area with its array of well-regarded restaurants, and is within easy reach of the town centre and railway station (Elizabeth Line).

CUL-DE-SAC LOCATION \*ENTRANCE HALL & CLOAKROOM \*IMPRESSIVE KITCHEN/DINING/FAMILY ROOM \*UTILITY ROOM \*FOUR BEDROOMS \*THREE LUXURY BATH/SHOWER ROOMS (TWO EN-SUITE) \*EXTENSIVE FRONT & REAR GARDENS \*EXTENSIVE DECKING AREA WITH FITTED FURNITURE & LIGHTING \*DOUBLE GARAGE & DRIVEWAY PARKING \*EASY REACH OF TOWN & STATION (ELIZABETH LINE) \*EPC RATING C \*COUNCIL TAX BAND G