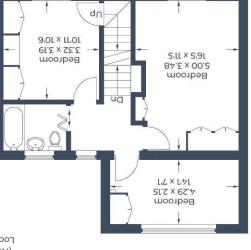

\*COUNCIL TAX BAND E

Braxton

14.1 × 12.3

Σ7.2 x 82.4

If ps 299,[ \ m ps 8.42[ = lstoT If ps 242 m ps 2.25 = sgniblindSecond Floor = 30.8 sq m / 331 sq ft If ps 852 \ m ps 8.64 = 100 | 125 | Ground Floor = 51.7 sq m / 556 sq ft Approximate Gross Internal Area

Du

Carden

16.4 x 13.11

25.4 x 79.4 Kitchen

moznotasse Location.com

**Cround Floor** 

7.LL × 5.9L

9+.Σ x 00.2

Living Room

[[19 × [17]

21.2 × 82.4

Dining Room

SOOPLO

39-41 High Street, Maidenhead, Berkshire SL6 1JF

measurements are approximate, not to scale. Illustration for identification purposes only,

Email: property@braxtons.co.uk

Tel: 01628 674234 Fax: 01628 785432

Second Floor

OLIOL X PEL

02.2 x 00.4

Storage