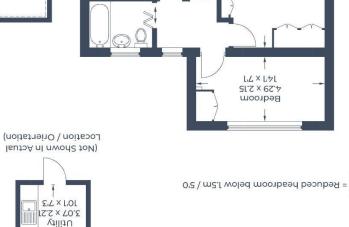

\*COUNCIL TAX BAND E

Braxton

14.1 × 12.3

Σ7.2 x 82.4

If ps 299,[ \ m ps 8.42[ = lstoT If ps 242 m ps 2.25 = sgniblindSecond Floor = 30.8 sq m / 331 sq ft If ps 852 \ m ps 8.64 = 100 | 125 | Ground Floor = 51.7 sq m / 556 sq ft Approximate Gross Internal Area

Du

Carden

16.4 x 13.11

25.4 x 79.4 Kitchen

moznotasse Location.com

**Cround Floor** 

7.LL × 5.9L

9+.Σ x 00.2

Living Room

[[19 × [17]

21.2 × 82.4

Dining Room

SOOPLO

39-41 High Street, Maidenhead, Berkshire SL6 1JF

measurements are approximate, not to scale. Illustration for identification purposes only,

Email: property@braxtons.co.uk

Tel: 01628 674234 Fax: 01628 785432

Second Floor

OLIOL X PEL

02.2 x 00.4

Storage