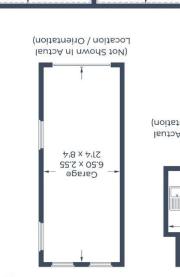

\*COUNCIL TAX BAND E

Braxton

14.1 × 12.3

Σ7.2 x 82.4

If ps 299,[ \ m ps 8.42[ = lstoT If ps 242 m ps 2.25 = sgniblindSecond Floor = 30.8 sq m / 331 sq ft If ps 852 \ m ps 8.64 = 100 | 125 | Ground Floor = 51.7 sq m / 556 sq ft Approximate Gross Internal Area

Du

Carden

16.4 x 13.11

25.4 x 79.4 Kitchen

moznotasse Location.com

**Cround Floor** 

7.LL × 5.9L

9+.Σ x 00.2

Living Room

[[19 × [17]

21.2 × 82.4

Dining Room

SOOPLO

39-41 High Street, Maidenhead, Berkshire SL6 1JF

measurements are approximate, not to scale. Illustration for identification purposes only,

Email: property@braxtons.co.uk

Tel: 01628 674234 Fax: 01628 785432

Second Floor

OLIOL X PEL

02.2 x 00.4

Storage