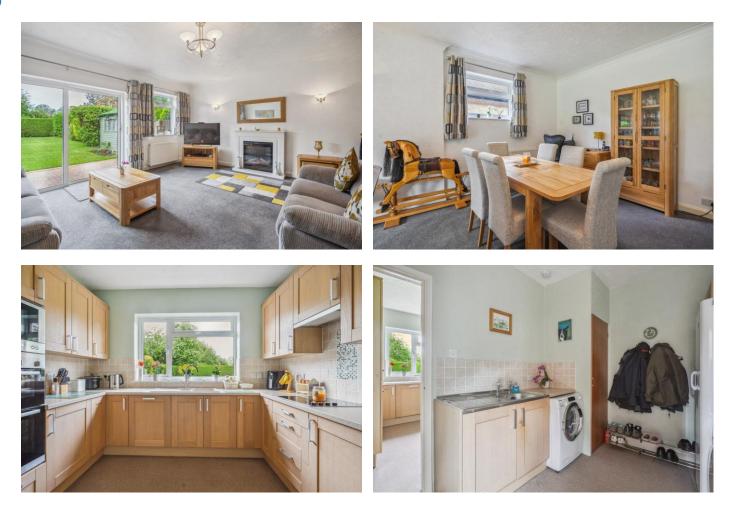

## **GUIDE PRICE £800,000 FREEHOLD**

A spacious three bedroom detached bungalow with scope to extend, subject to planning permission, located in one of Maidenhead's sought after roads in Pinkneys Green. The property features a master bedroom with ensuite, two further double bedrooms, modern fitted kitchen, bathroom, large boarded loft space with great scope to extend into (STPP), driveway parking for several cars and a stunning rear garden of good size with patio area. The property is close to local amenities, acres of National Trust Land, Newlands School and within easy reach of Maidenhead town centre & train station (Elizabeth Line).

\*ENTRANCE HALL \*LARGE LIVING/DINING ROOM \*MODERN FITTED KITCHEN \*MAIN BEDROOM WITH EN-SUITE SHOWER ROOM \*TWO FURTHER BEDROOMS \*FAMILY BATHROOM \*LARGE BOARDED LOFT SPACE WITH SCOPE TO EXTEND INTO (STPP) \*DELIGHTFUL GOOD-SIZE GARDEN WITH PATIO AREA \*SCOPE TO EXTEND (STPP) \*DRIVEWAY PARKING FOR SEVERAL CARS \*CLOSE TO LOCAL AMENITIES INCLUDING NEWLANDS SCHOOL \*EPC RATING D \*COUNCIL TAX BAND F