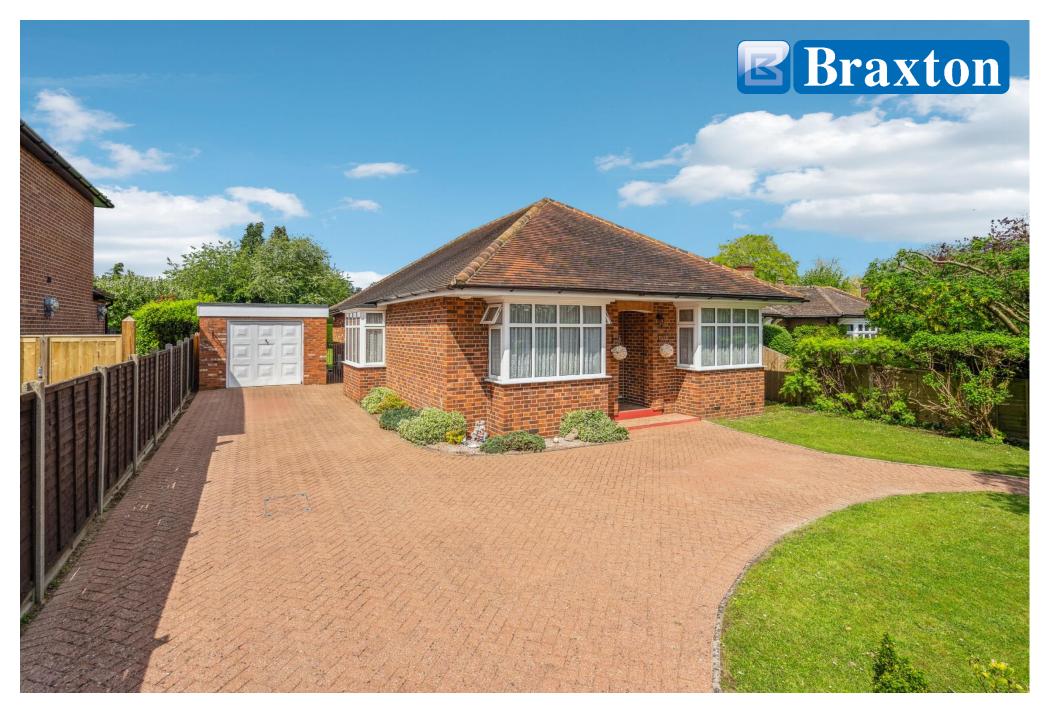

## **GUIDE PRICE £800,000 FREEHOLD**

A spacious three bedroom detached bungalow with scope to extend, subject to planning permission, located in one of Maidenhead's sought after roads in Pinkneys Green. The property features a master bedroom with ensuite, two further double bedrooms, modern fitted kitchen, bathroom, large boarded loft space with great scope to extend into (STPP), driveway parking for several cars and a stunning rear garden of good size with patio area. The property is close to local amenities, acres of National Trust Land, Newlands School and within easy reach of Maidenhead town centre & train station (Elizabeth Line).

\*ENTRANCE HALL \*LARGE LIVING/DINING ROOM \*MODERN FITTED KITCHEN \*MAIN BEDROOM WITH EN-SUITE SHOWER ROOM \*TWO FURTHER BEDROOMS \*FAMILY BATHROOM \*LARGE BOARDED LOFT SPACE WITH SCOPE TO EXTEND INTO (STPP) \*DELIGHTFUL GOOD-SIZE GARDEN WITH PATIO AREA \*SCOPE TO EXTEND (STPP) \*DRIVEWAY PARKING FOR SEVERAL CARS \*CLOSE TO LOCAL AMENITIES INCLUDING NEWLANDS SCHOOL \*EPC RATING D \*COUNCIL TAX BAND F