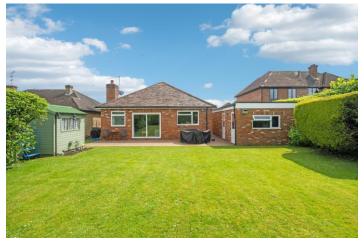

## **GUIDE PRICE £800,000 FREEHOLD**

A spacious three bedroom detached bungalow with scope to extend, subject to planning permission, located in one of Maidenhead's sought after roads in Pinkneys Green. The property features a master bedroom with ensuite, two further double bedrooms, modern fitted kitchen, bathroom, large boarded loft space with great scope to extend into (STPP), driveway parking for several cars and a stunning rear garden of good size with patio area. The property is close to local amenities, acres of National Trust Land, Newlands School and within easy reach of Maidenhead town centre & train station (Elizabeth Line).