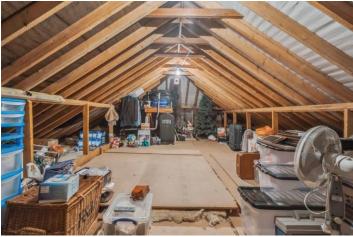

## **GUIDE PRICE £800,000 FREEHOLD**

A spacious three bedroom detached bungalow with scope to extend, subject to planning permission, located in one of Maidenhead's sought after roads in Pinkneys Green. The property features a master bedroom with ensuite, two further double bedrooms, modern fitted kitchen, bathroom, large boarded loft space with great scope to extend into (STPP), driveway parking for several cars and a stunning rear garden of good size with patio area. The property is close to local amenities, acres of National Trust Land, Newlands School and within easy reach of Maidenhead town centre & train station (Elizabeth Line).

\*ENTRANCE HALL \*LARGE LIVING/DINING ROOM \*MODERN FITTED KITCHEN \*MAIN BEDROOM WITH EN-SUITE SHOWER ROOM \*TWO FURTHER BEDROOMS \*FAMILY BATHROOM \*LARGE BOARDED LOFT SPACE WITH SCOPE TO EXTEND INTO (STPP) \*DELIGHTFUL GOOD-SIZE GARDEN WITH PATIO AREA \*SCOPE TO EXTEND (STPP) \*DRIVEWAY PARKING FOR SEVERAL CARS \*CLOSE TO LOCAL AMENITIES INCLUDING NEWLANDS SCHOOL \*EPC RATING D \*COUNCIL TAX BAND F