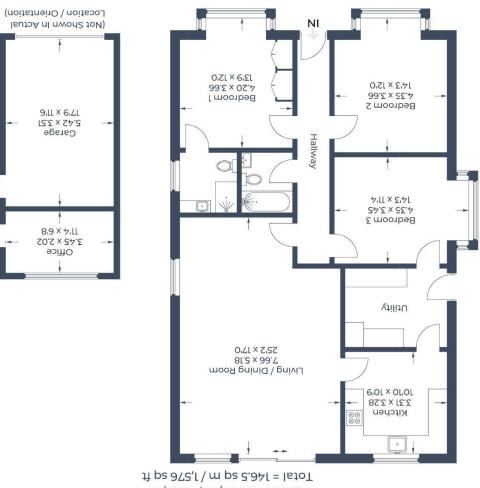

\*ENTRANCE HALL \*LARGE LIVING/DINING ROOM \*MODERN FITTED KITCHEN \*MAIN BEDROOM WITH EN-SUITE SHOWER ROOM \*TWO FURTHER BEDROOMS \*FAMILY BATHROOM \*LARGE BOARDED LOFT SPACE WITH SCOPE TO EXTEND INTO (STPP) \*DELIGHTFUL GOOD-SIZE GARDEN WITH PATIO AREA \*SCOPE TO EXTEND (STPP) \*DRIVEWAY PARKING FOR SEVERAL CARS \*CLOSE TO LOCAL AMENITIES INCLUDING NEWLANDS SCHOOL \*EPC RATING D \*COUNCIL TAX BAND F

Illustration for identification purposes only, measurements are approximate, not to scale. © CJ Property Marketing Produced for Braxton

39-41 High Street, Maidenhead, Berkshire SL6 1JF Tel: 01628 674234 Fax: 01628 785432 Email: property@braxtons.co.uk