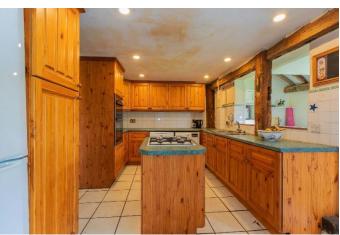

## GUIDE PRICE £625,000 FREEHOLD

An opportunity to acquire this characterful 16<sup>th</sup> century Grade II listed barn conversion which could now benefit from refurbishment but offers great potential for someone to create their ideal home. The property features a living room with separate dining area, study, kitchen/breakfast room, a main bedroom with en-suite shower room, three further good size bedrooms and a family bathroom, as well a delightful enclosed rear garden and a double width garage with vaulted roof. The property is conveniently located on the outskirts of Holyport Village Green, within catchment of Holyport College and within easy reach of Junction 8/9 of the M4 Motorway and Maidenhead Town Centre with its Mainline Railway Station (Paddington/Elizabeth Line).

• ENTRANCE HALL • LIVING ROOM WITH SEPARATE DINING AREA • STUDY • CLOAKROOM • KITCHEN/BREAKFAST ROOM • MAIN BEDROOM WITH EN-SUITE BATHROOM • THREE FURTHER BEDROOMS & FAMILY BATHROOM • ENCLOSED REAR GARDEN • DOUBLE GARAGE & RESIDENT PARKING • GAS HEATING • A WEALTH OF EXPOSED BEAMS • COUNCIL TAX BAND G