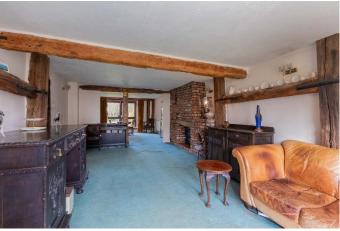

## GUIDE PRICE £625,000 FREEHOLD

An opportunity to acquire this characterful 16<sup>th</sup> century Grade II listed barn conversion which could now benefit from refurbishment but offers great potential for someone to create their ideal home. The property features a living room with separate dining area, study, kitchen/breakfast room, a main bedroom with en-suite shower room, three further good size bedrooms and a family bathroom, as well a delightful enclosed rear garden and a double width garage with vaulted roof. The property is conveniently located on the outskirts of Holyport Village Green, within catchment of Holyport College and within easy reach of Junction 8/9 of the M4 Motorway and Maidenhead Town Centre with its Mainline Railway Station (Paddington/Elizabeth Line).

• ENTRANCE HALL • LIVING ROOM WITH SEPARATE DINING AREA • STUDY • CLOAKROOM • KITCHEN/BREAKFAST ROOM • MAIN BEDROOM WITH EN-SUITE BATHROOM • THREE FURTHER BEDROOMS & FAMILY BATHROOM • ENCLOSED REAR GARDEN • DOUBLE GARAGE & RESIDENT PARKING • GAS HEATING • A WEALTH OF EXPOSED BEAMS • COUNCIL TAX BAND G