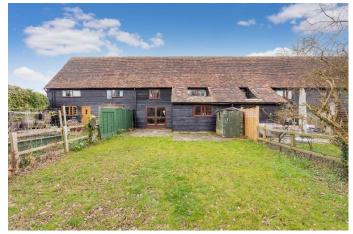

## GUIDE PRICE £625,000 FREEHOLD

An opportunity to acquire this characterful 16<sup>th</sup> century Grade II listed barn conversion which could now benefit from refurbishment but offers great potential for someone to create their ideal home. The property features a living room with separate dining area, study, kitchen/breakfast room, a main bedroom with en-suite shower room, three further good size bedrooms and a family bathroom, as well a delightful enclosed rear garden and a double width garage with vaulted roof. The property is conveniently located on the outskirts of Holyport Village Green, within catchment of Holyport College and within easy reach of Junction 8/9 of the M4 Motorway and Maidenhead Town Centre with its Mainline Railway Station (Paddington/Elizabeth Line).

• ENTRANCE HALL • LIVING ROOM WITH SEPARATE DINING AREA • STUDY • CLOAKROOM • KITCHEN/BREAKFAST ROOM • MAIN BEDROOM WITH EN-SUITE BATHROOM • THREE FURTHER BEDROOMS & FAMILY BATHROOM • ENCLOSED REAR GARDEN • DOUBLE GARAGE & RESIDENT PARKING • GAS HEATING • A WEALTH OF EXPOSED BEAMS • COUNCIL TAX BAND G