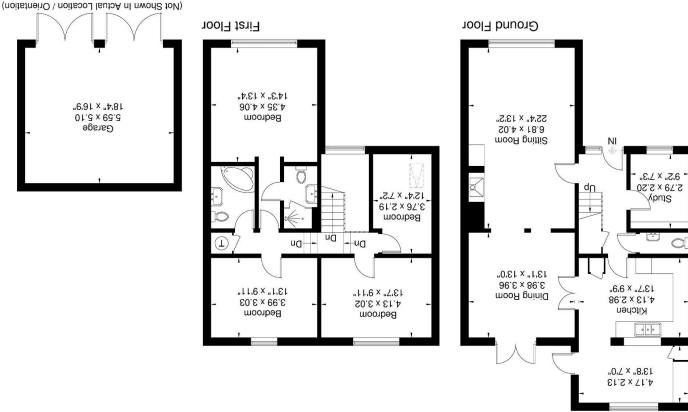

## Garage = 28.5 sq m / 307 sq ft The Barn

If ps 3002 \ m ps 4.281 = lstoT Approximate Gross Internal Area = 156.9 sq m / 1699 sq ft

measurements are approximate, not to scale. Illustration for identification purposes only,

accuracy is not guaranteed and are given without responsibility. They do not form part of any contract. the services, appliances and specific fittings. Room sizes should not be relied upon for carpets, furnishings and appliances. Whilst these particulars are believed to be correct their For clarification we wish to inform prospective purchasers that we have prepared these sales particulars as a general guide. We have not carried out a detailed survey nor tested

"6'81 x "4'81

01.8 x 98.8

Garage

Tel: 01628 674234 Fax: 01628 785432 39 High Street, Maidenhead, Berkshire SL6 1JF

PROTECTED

uaea | bropertymark

The UK's number one property website

\*rightmove.co.uk