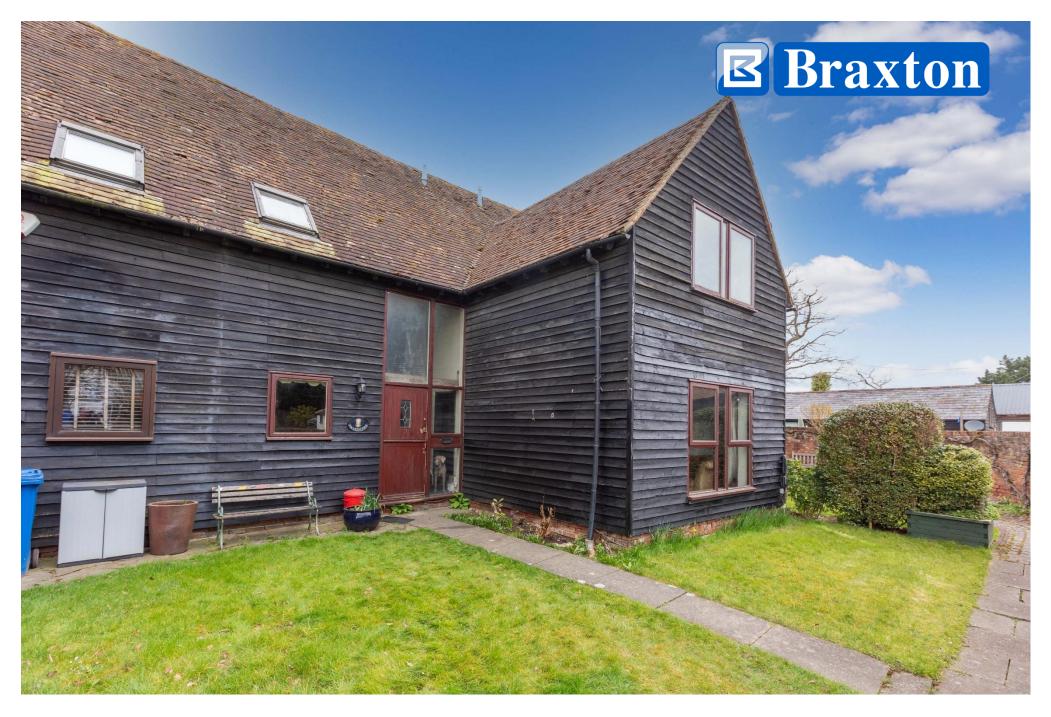

## GUIDE PRICE £625,000 FREEHOLD

An opportunity to acquire this characterful 16<sup>th</sup> century Grade II listed barn conversion which could now benefit from refurbishment but offers great potential for someone to create their ideal home. The property features a living room with separate dining area, study, kitchen/breakfast room, a main bedroom with en-suite shower room, three further good size bedrooms and a family bathroom, as well a delightful enclosed rear garden and a double width garage with vaulted roof. The property is conveniently located on the outskirts of Holyport Village Green, within catchment of Holyport College and within easy reach of Junction 8/9 of the M4 Motorway and Maidenhead Town Centre with its Mainline Railway Station (Paddington/Elizabeth Line).

• ENTRANCE HALL • LIVING ROOM WITH SEPARATE DINING AREA • STUDY • CLOAKROOM • KITCHEN/BREAKFAST ROOM • MAIN BEDROOM WITH EN-SUITE BATHROOM • THREE FURTHER BEDROOMS & FAMILY BATHROOM • ENCLOSED REAR GARDEN • DOUBLE GARAGE & RESIDENT PARKING • GAS HEATING • A WEALTH OF EXPOSED BEAMS • COUNCIL TAX BAND G