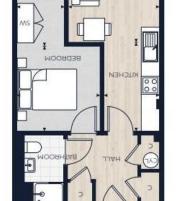

Service charge: £1471.80 per annum

No ground rent

Lease - approx.. 996 years remaining

**o**nTheMarket

| 11 bs nce      | m ps e.e.c    | DatA IDIDI      |
|----------------|---------------|-----------------|
| .6,6 × .1.9    | m79.5 x m28.f | Mitchen         |
| 10.0° × 10'11° | m00.≥ x m20.≥ | Painid \ Paivi∆ |
| ,5,6 × ,L,6    | m28.5 x m87.5 | тоозрад         |
| 4,11, × 10,5,  | m0f.& x m02.f | Desking Area    |

Residential Sales | Land & New Homes | Properties to Let | Landlords, Lettings and Management Services

Dimensions

| ◆► Measurement Points |
|-----------------------|
| Key                   |
|                       |
|                       |
|                       |
| 4                     |

braxtons.co.uk

2M. Space for Wardrobe

Ground Floor

Pirst Floor

ABRA DNISSBUC

DINING /DNIAT

Apartments are mirrored.

FIRST FLOOR: 15 & 22\* **GROUND FLOOR: 03 (SHOWN) & 10\***