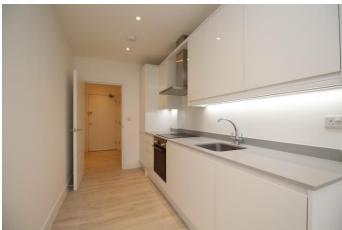

## **GUIDE PRICE £189,950**

Enjoying a pleasant position within this gated development, a one bedroom ground floor apartment of approx. 430 sq ft featuring a modern contemporary white gloss kitchen with integral appliances & stone worktops and a high quality bathroom suite with wall-hung sanitary ware. highly recommended.

\*SPACIOUS GROUND FLOOR APARTMENT
\*LAMINATE FLOORING TO KITCHEN &
LIVING ROOM \*CARPET TO BEDROOM &
TILED FLOOR TO BATHROOM \*MODERN
CONTEMPORARY GLOSS KITCHEN WITH
INTEGRAL APPLIANCES \*WALL-HUNG
SANITARY WARE \*ALLOCATED PARKING
SPACE \*APPROX. 7 YEARS REMAINING OF
BUILD WARRANTY \*COMMUNAL CYCLE
STORE \*EPC RATING D \*COUNCIL TAX
BAND C