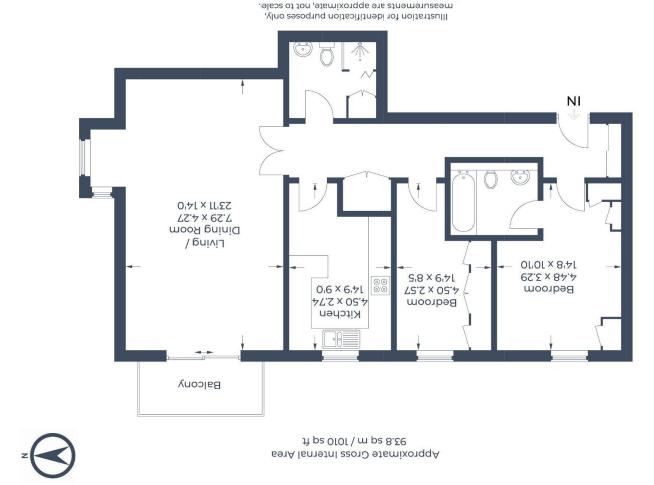

## 15 LOCKBRIDGE COURT, MAIDENHEAD, BERKSHIRE, SL6 8UP GUIDE PRICE £499,950 SHARE OF FREEHOLD

An opportunity to acquire this delightful two bedroom, two bath/shower room (one en-suite) first floor apartment providing over 1,000 sq. ft of living space with a private balcony, located within this sought after gated development in the popular "River Area" of Maidenhead. The property features a generous living/dining room. Kitchen with breakfast bar area, main bedroom with fitted wardrobes & en-suite bathroom, guest bedroom and a family shower room as well as being conveniently located for walks along the River with its array of bars & restaurants, Taplow Riverside Country Park and approx. 1 Mile of Maidenhead Railway Station (Paddington/Elizabeth Line).

\*COMMUNAL ENTRANCE HALL WITH LIFT & STAIRS \*PRIVATE ENTRANCE HALL \*LIVING/DINING ROOM WITH BALCONY \*KITCHEN \*MAIN BEDROOM WITH EN-SUITE BATHROOM \*GUEST BEDROOM \*FAMILY BATHROOM \*TWO ALLOCATED SPACES UNDERCOVER VIA A TANDEM BAY \*SHARE OF FREEHOLD \*EPC RATING C