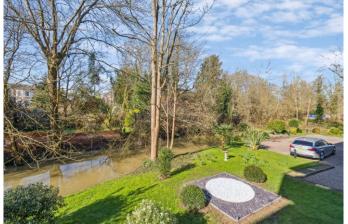

## 15 LOCKBRIDGE COURT, MAIDENHEAD, BERKSHIRE, SL6 8UP

(THE PHOTO IS A GENERAL VIEW OF THE BLOCK, THE FLAT IN QUESTION IS NOT VISIBLE FROM THIS PICTURE)

## 15 LOCKBRIDGE COURT, MAIDENHEAD, BERKSHIRE, SL6 8UP GUIDE PRICE £499,950 SHARE OF FREEHOLD

An opportunity to acquire this delightful two bedroom, two bath/shower room (one en-suite) first floor apartment providing over 1,000 sq. ft of living space with a private balcony, located within this sought after gated development in the popular "River Area" of Maidenhead. The property features a generous living/dining room. Kitchen with breakfast bar area, main bedroom with fitted wardrobes & en-suite bathroom, guest bedroom and a family shower room as well as being conveniently located for walks along the River with its array of bars & restaurants, Taplow Riverside Country Park and approx. 1 Mile of Maidenhead Railway Station (Paddington/Elizabeth Line).