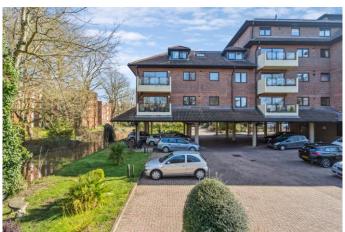

## 15 LOCKBRIDGE COURT, MAIDENHEAD, BERKSHIRE, SL6 8UP

(THE PHOTO IS A GENERAL VIEW OF THE BLOCK, THE FLAT IN QUESTION IS NOT VISIBLE FROM THIS PICTURE)

## 15 LOCKBRIDGE COURT, MAIDENHEAD, BERKSHIRE, SL6 8UP GUIDE PRICE £499,950 SHARE OF FREEHOLD

An opportunity to acquire this delightful two bedroom, two bath/shower room (one en-suite) first floor apartment providing over 1,000 sq. ft of living space with a private balcony, located within this sought after gated development in the popular "River Area" of Maidenhead. The property features a generous living/dining room. Kitchen with breakfast bar area, main bedroom with fitted wardrobes & en-suite bathroom, guest bedroom and a family shower room as well as being conveniently located for walks along the River with its array of bars & restaurants, Taplow Riverside Country Park and approx. 1 Mile of Maidenhead Railway Station (Paddington/Elizabeth Line).