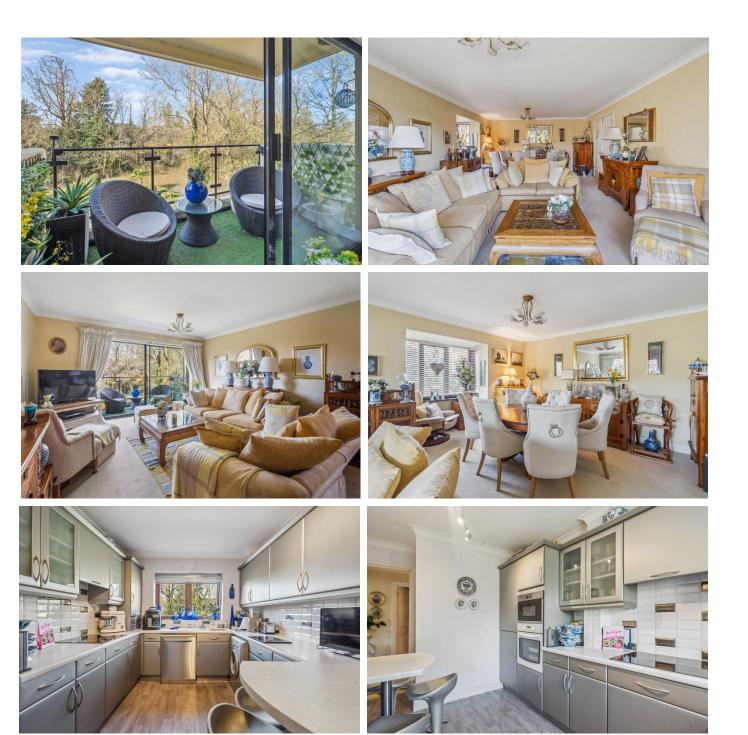

## 15 LOCKBRIDGE COURT, MAIDENHEAD, BERKSHIRE, SL6 8UP GUIDE PRICE £499,950 SHARE OF FREEHOLD

An opportunity to acquire this delightful two bedroom, two bath/shower room (one en-suite) first floor apartment providing over 1,000 sq. ft of living space with a private balcony, located within this sought after gated development in the popular "River Area" of Maidenhead. The property features a generous living/dining room. Kitchen with breakfast bar area, main bedroom with fitted wardrobes & en-suite bathroom, guest bedroom and a family shower room as well as being conveniently located for walks along the River with its array of bars & restaurants, Taplow Riverside Country Park and approx. 1 Mile of Maidenhead Railway Station (Paddington/Elizabeth Line).

\*COMMUNAL ENTRANCE HALL WITH LIFT & STAIRS \*PRIVATE ENTRANCE HALL \*LIVING/DINING ROOM WITH BALCONY \*KITCHEN \*MAIN BEDROOM WITH EN-SUITE BATHROOM \*GUEST BEDROOM \*FAMILY BATHROOM \*TWO ALLOCATED SPACES UNDERCOVER VIA A TANDEM BAY \*SHARE OF FREEHOLD \*EPC RATING C