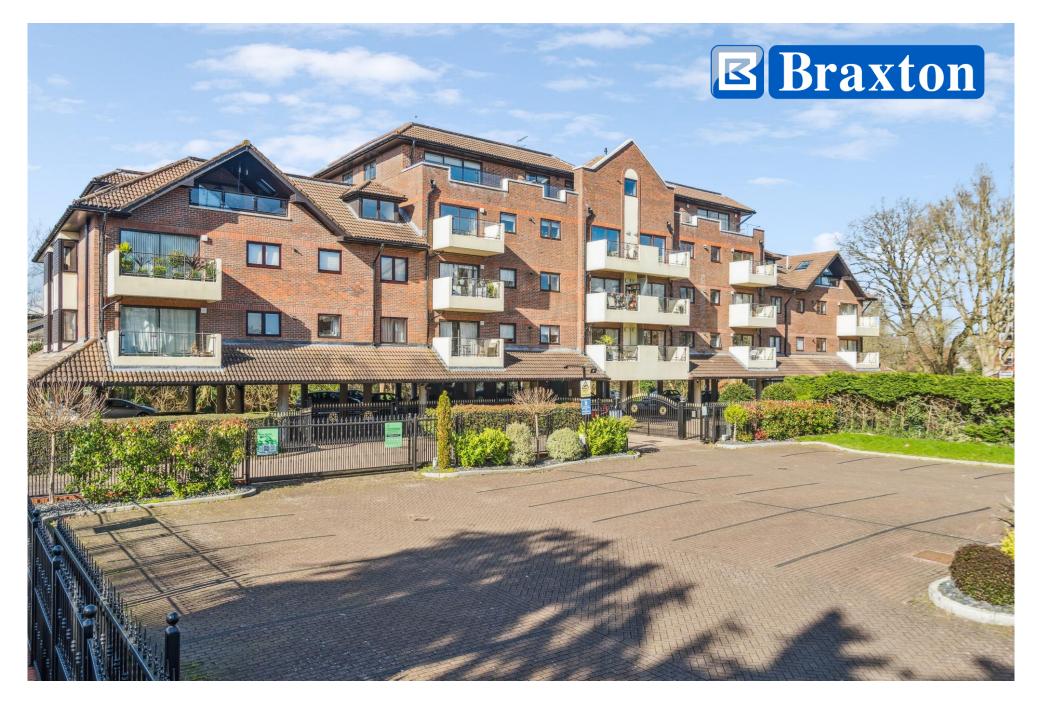

## 15 LOCKBRIDGE COURT, MAIDENHEAD, BERKSHIRE, SL6 8UP

(THE PHOTO IS A GENERAL VIEW OF THE BLOCK, THE FLAT IN QUESTION IS NOT VISIBLE FROM THIS PICTURE)

## 15 LOCKBRIDGE COURT, MAIDENHEAD, BERKSHIRE, SL6 8UP GUIDE PRICE £499,950 SHARE OF FREEHOLD

An opportunity to acquire this delightful two bedroom, two bath/shower room (one en-suite) first floor apartment providing over 1,000 sq. ft of living space with a private balcony, located within this sought after gated development in the popular "River Area" of Maidenhead. The property features a generous living/dining room. Kitchen with breakfast bar area, main bedroom with fitted wardrobes & en-suite bathroom, guest bedroom and a family shower room as well as being conveniently located for walks along the River with its array of bars & restaurants, Taplow Riverside Country Park and approx. 1 Mile of Maidenhead Railway Station (Paddington/Elizabeth Line).