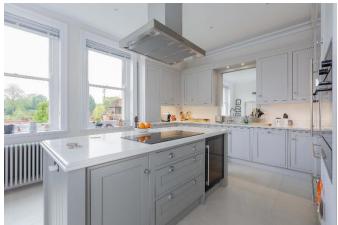

\*IMPRESSIVE COMMUNAL ENTRANCE HALL WITH STAIRS & LIFT TO FIRST FLOOR \*LARGE SITTING/DINING ROOM WITH ADJOINING STUDY \*HIGH **STANDARD HANDCRAFTED** KITCHEN/BREAKFAST ROOM WITH INTEGRATED APPLIANCES \*PRINCIPAL SUITE OF MASTER BEDROOM WITH BUILT-IN WARDROBES & IMPRESSIVE EN-SUITE BATHROOM \*SECOND DOUBLE BEDROOM WITH BUILT-IN WARDROBES & DOUBLE DOORS LEADING TO BALCONY \*FAMILY BATHROOM \*PRIVATE PAVED GARDEN \*TWO ALLOCATED PARKING SPACES \*TWO **GARAGES \*EXTENSIVE COMMUNAL GROUNDS** OF APPROX. 24 ACRES \*UNDERGROUND BASEMENT FOR STORAGE \*EPC RATING F