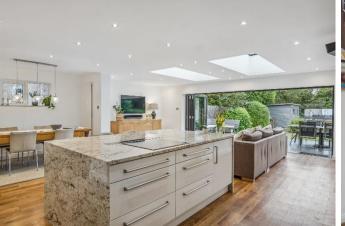

## PRICE: £1,100,000 FREEHOLD

A stunning four bedroom detached family home of character situated in this sought after residential road within catchment of Newlands School for Girls and close to acres of National Trust Land at Maidenhead Thicket. The property has been extended and refurbished in recent years, to a high level of finish and specification including a spacious open plan kitchen/family room with bifold doors opening onto the patio and large rear garden, good size living room, study, four bedrooms (one with en-suite) and a family bathroom. Allenby Road is within easy reach of Maidenhead town centre and train station (Paddington/Elizabeth line) and Junction 8/9 of the M4 is easily accessible via the A404 (M), providing access to the M25 motorway network, Heathrow Airport, London and the West Country.

\*FOUR BEDROOMS \*TWO BATH/SHOWER **ROOMS** \*STUNNING **OPEN PLAN** WITH KITCHEN/FAMILY ROOM **BI-FOLD** DOORS \*DRIVEWAY PARKING FOR SEVERAL **VEHICLES \*GOOD-SIZE LIVING ROOM \*STUDY** \*UTILITY ROOM \*CHARACTER FEATURES & CONTEMPORARY FINISHES \*LARGE REAR GARDEN WITH GENEROUS PATIO AREA \*HIGHLY DESIRABLE ROAD \*NEWLANDS SCHOOL CATCHMENT \*EASY REACH OF TOWN & STATION \*EPC RATING E \*COUNCIL TAX **BAND F** 