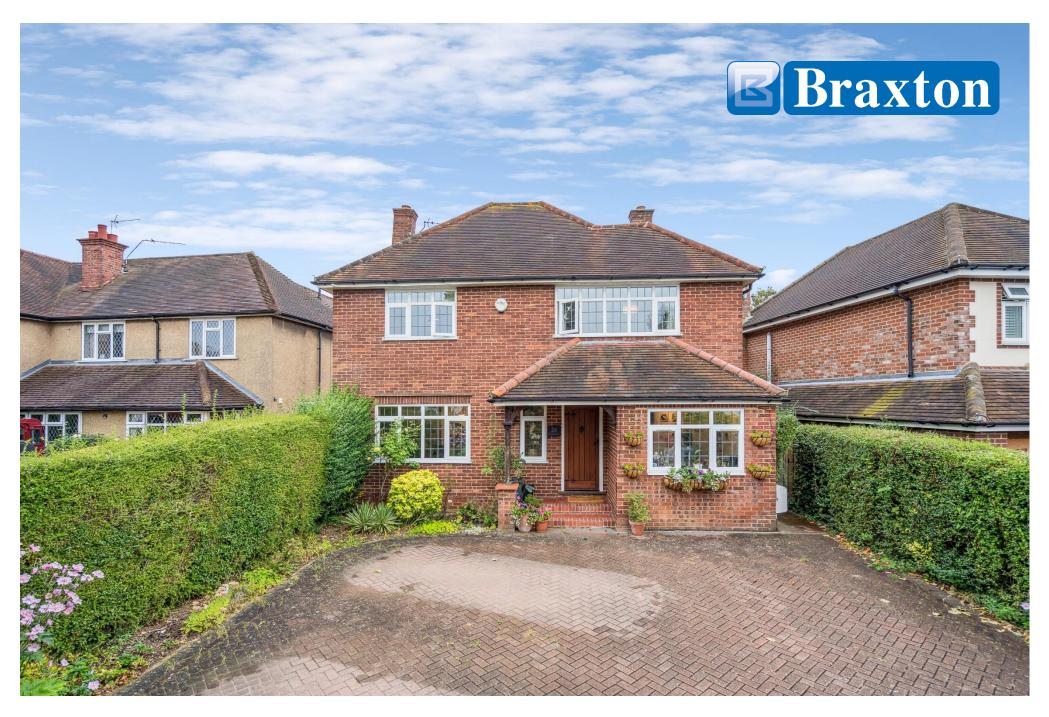

26 Allenby Road, Maidenhead, Berkshire SL6 5BH

## **26 ALLENBY ROAD,** MAIDENHEAD BERKSHIRE SL6 5BH

## PRICE: £1,100,000 FREEHOLD

A stunning four bedroom detached family home of character situated in this sought after residential road within catchment of Newlands School for Girls and close to acres of National Trust Land at Maidenhead Thicket. The property has been extended and refurbished in recent years, to a high level of finish and specification including a spacious open plan kitchen/family room with bifold doors opening onto the patio and large rear garden, good size living room, study, four bedrooms (one with en-suite) and a family bathroom. Allenby Road is within easy reach of Maidenhead town centre and train station (Paddington/Elizabeth line) and Junction 8/9 of the M4 is easily accessible via the A404 (M), providing access to the M25 motorway network, Heathrow Airport, London and the West Country.