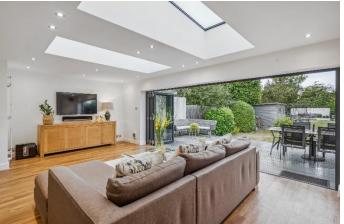

## PRICE: £1,100,000 FREEHOLD

A stunning four bedroom detached family home of character situated in this sought after residential road within catchment of Newlands School for Girls and close to acres of National Trust Land at Maidenhead Thicket. The property has been extended and refurbished in recent years, to a high level of finish and specification including a spacious open plan kitchen/family room with bifold doors opening onto the patio and large rear garden, good size living room, study, four bedrooms (one with en-suite) and a family bathroom. Allenby Road is within easy reach of Maidenhead town centre and train station (Paddington/Elizabeth line) and Junction 8/9 of the M4 is easily accessible via the A404 (M), providing access to the M25 motorway network, Heathrow Airport, London and the West Country.

\*FOUR BEDROOMS \*TWO BATH/SHOWER **ROOMS** \*STUNNING **OPEN PLAN** WITH KITCHEN/FAMILY ROOM **BI-FOLD** DOORS \*DRIVEWAY PARKING FOR SEVERAL **VEHICLES \*GOOD-SIZE LIVING ROOM \*STUDY** \*UTILITY ROOM \*CHARACTER FEATURES & CONTEMPORARY FINISHES \*LARGE REAR GARDEN WITH GENEROUS PATIO AREA \*HIGHLY DESIRABLE ROAD \*NEWLANDS SCHOOL CATCHMENT \*EASY REACH OF TOWN & STATION \*EPC RATING E \*COUNCIL TAX **BAND F** 