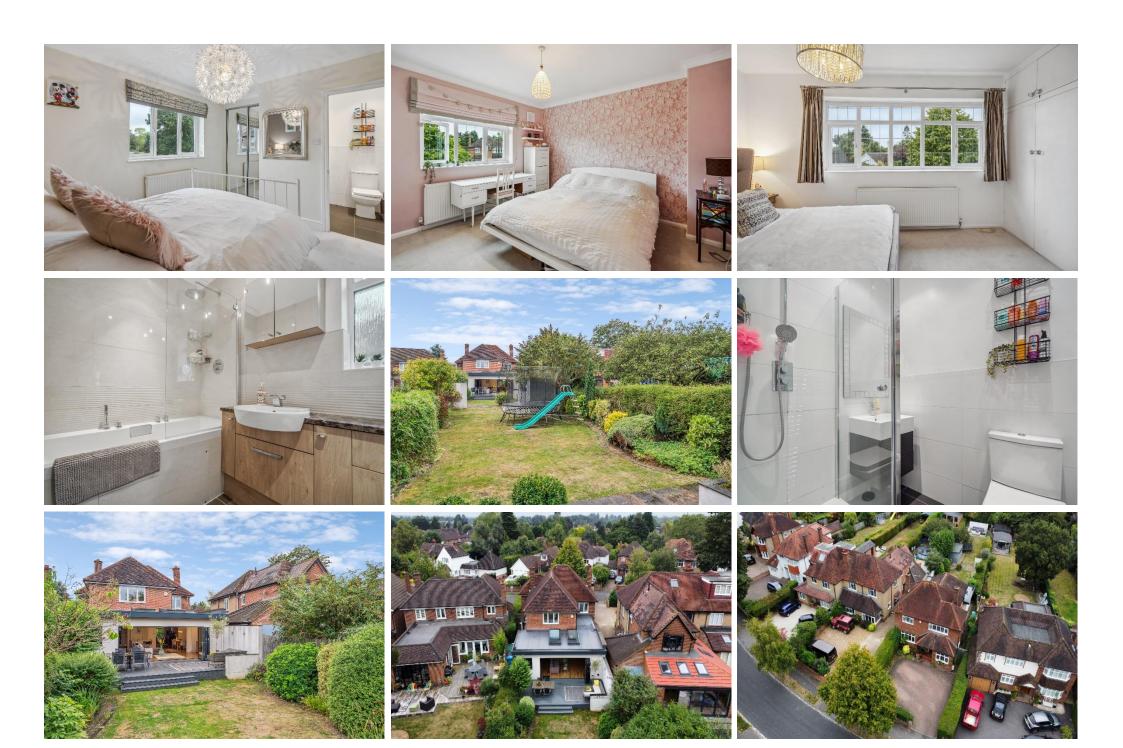

## PRICE: £1,100,000 FREEHOLD

A stunning four bedroom detached family home of character situated in this sought after residential road within catchment of Newlands School for Girls and close to acres of National Trust Land at Maidenhead Thicket. The property has been extended and refurbished in recent years, to a high level of finish and specification including a spacious open plan kitchen/family room with bifold doors opening onto the patio and large rear garden, good size living room, study, four bedrooms (one with en-suite) and a family bathroom. Allenby Road is within easy reach of Maidenhead town centre and train station (Paddington/Elizabeth line) and Junction 8/9 of the M4 is easily accessible via the A404 (M), providing access to the M25 motorway network, Heathrow Airport, London and the West Country.

\*FOUR BEDROOMS \*TWO BATH/SHOWER **ROOMS** \*STUNNING **OPEN PLAN** WITH KITCHEN/FAMILY ROOM **BI-FOLD** DOORS \*DRIVEWAY PARKING FOR SEVERAL **VEHICLES \*GOOD-SIZE LIVING ROOM \*STUDY** \*UTILITY ROOM \*CHARACTER FEATURES & CONTEMPORARY FINISHES \*LARGE REAR GARDEN WITH GENEROUS PATIO AREA \*HIGHLY DESIRABLE ROAD \*NEWLANDS SCHOOL CATCHMENT \*EASY REACH OF TOWN & STATION \*EPC RATING E \*COUNCIL TAX **BAND F** 