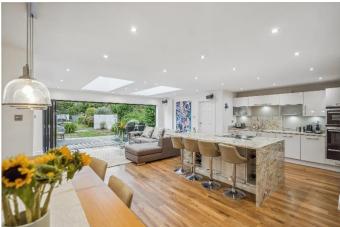

## PRICE: £1,100,000 FREEHOLD

A stunning four bedroom detached family home of character situated in this sought after residential road within catchment of Newlands School for Girls and close to acres of National Trust Land at Maidenhead Thicket. The property has been extended and refurbished in recent years, to a high level of finish and specification including a spacious open plan kitchen/family room with bifold doors opening onto the patio and large rear garden, good size living room, study, four bedrooms (one with en-suite) and a family bathroom. Allenby Road is within easy reach of Maidenhead town centre and train station (Paddington/Elizabeth line) and Junction 8/9 of the M4 is easily accessible via the A404 (M), providing access to the M25 motorway network, Heathrow Airport, London and the West Country.

\*FOUR BEDROOMS \*TWO BATH/SHOWER **ROOMS** \*STUNNING **OPEN PLAN** WITH KITCHEN/FAMILY ROOM **BI-FOLD** DOORS \*DRIVEWAY PARKING FOR SEVERAL **VEHICLES \*GOOD-SIZE LIVING ROOM \*STUDY** \*UTILITY ROOM \*CHARACTER FEATURES & CONTEMPORARY FINISHES \*LARGE REAR GARDEN WITH GENEROUS PATIO AREA \*HIGHLY DESIRABLE ROAD \*NEWLANDS SCHOOL CATCHMENT \*EASY REACH OF TOWN & STATION \*EPC RATING E \*COUNCIL TAX **BAND F** 