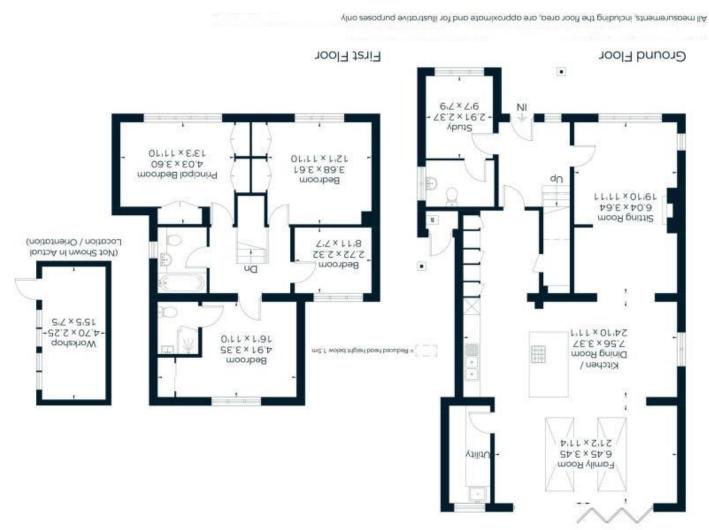

## PRICE: £1,100,000 FREEHOLD

A stunning four bedroom detached family home of character situated in this sought after residential road within catchment of Newlands School for Girls and close to acres of National Trust Land at Maidenhead Thicket. The property has been extended and refurbished in recent years, to a high level of finish and specification including a spacious open plan kitchen/family room with bifold doors opening onto the patio and large rear garden, good size living room, study, four bedrooms (one with en-suite) and a family bathroom. Allenby Road is within easy reach of Maidenhead town centre and train station (Paddington/Elizabeth line) and Junction 8/9 of the M4 is easily accessible via the A404 (M), providing access to the M25 motorway network, Heathrow Airport, London and the West Country.

\*FOUR BEDROOMS \*TWO BATH/SHOWER **ROOMS** \*STUNNING **OPEN PLAN** WITH KITCHEN/FAMILY ROOM **BI-FOLD** DOORS \*DRIVEWAY PARKING FOR SEVERAL **VEHICLES \*GOOD-SIZE LIVING ROOM \*STUDY** \*UTILITY ROOM \*CHARACTER FEATURES & CONTEMPORARY FINISHES \*LARGE REAR GARDEN WITH GENEROUS PATIO AREA \*HIGHLY DESIRABLE ROAD \*NEWLANDS SCHOOL CATCHMENT \*EASY REACH OF TOWN & STATION \*EPC RATING E \*COUNCIL TAX **BAND F** 