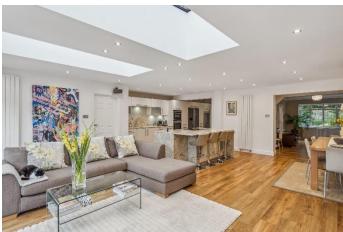

## PRICE: £1,100,000 FREEHOLD

A stunning four bedroom detached family home of character situated in this sought after residential road within catchment of Newlands School for Girls and close to acres of National Trust Land at Maidenhead Thicket. The property has been extended and refurbished in recent years, to a high level of finish and specification including a spacious open plan kitchen/family room with bifold doors opening onto the patio and large rear garden, good size living room, study, four bedrooms (one with en-suite) and a family bathroom. Allenby Road is within easy reach of Maidenhead town centre and train station (Paddington/Elizabeth line) and Junction 8/9 of the M4 is easily accessible via the A404 (M), providing access to the M25 motorway network, Heathrow Airport, London and the West Country.

\*FOUR BEDROOMS \*TWO BATH/SHOWER **ROOMS** \*STUNNING **OPEN PLAN** WITH KITCHEN/FAMILY ROOM **BI-FOLD** DOORS \*DRIVEWAY PARKING FOR SEVERAL **VEHICLES \*GOOD-SIZE LIVING ROOM \*STUDY** \*UTILITY ROOM \*CHARACTER FEATURES & CONTEMPORARY FINISHES \*LARGE REAR GARDEN WITH GENEROUS PATIO AREA \*HIGHLY DESIRABLE ROAD \*NEWLANDS SCHOOL CATCHMENT \*EASY REACH OF TOWN & STATION \*EPC RATING E \*COUNCIL TAX **BAND F** 