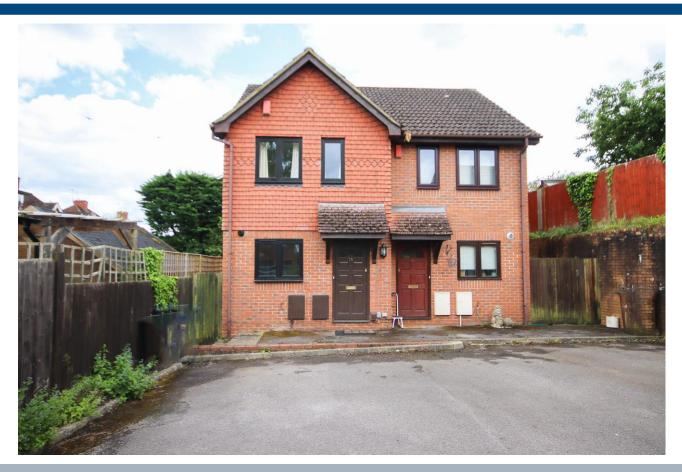

## 18 THE WICKETS, MAIDENHEAD, BERKSHIRE, SL6 6TT

Occupying a cul-de-sac position on this popular development which is conveniently located for the town centre and mainline railway station (Paddington/Elizabeth Line). A two bedroom semidetached house which would make an ideal home or buy to let investment. The property features a living/dining room with direct access onto the rear garden, kitchen, two good-size bedrooms and a bathroom as well as off street parking. NO CHAIN.

\*ENTRANCE HALL \*KITCHEN \*LIVING/DINING ROOM \*TWO BEDROOMS \*BATHROOM \*ENCLOSED REAR GARDEN WITH GATED SIDE ACCESS \*OFF STREET PARKING \*CUL-DE-SAC POSITION \*NO CHAIN \*EPC RATING C \*COUNCIL TAX BAND D