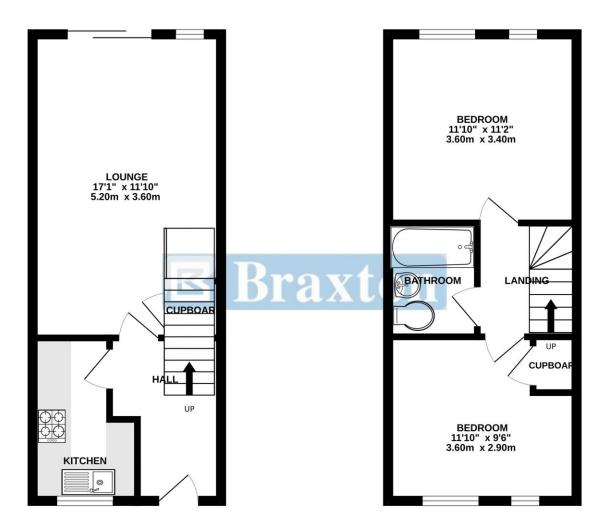

## 18 THE WICKETS, MAIDENHEAD, BERKSHIRE, SL6 6TT

Occupying a cul-de-sac position on this popular development which is conveniently located for the town centre and mainline railway station (Paddington/Elizabeth Line). A two bedroom semidetached house which would make an ideal home or buy to let investment. The property features a living/dining room with direct access onto the rear garden, kitchen, two good-size bedrooms and a bathroom as well as off street parking. NO CHAIN.

\*ENTRANCE HALL \*KITCHEN \*LIVING/DINING ROOM \*TWO BEDROOMS \*BATHROOM \*ENCLOSED REAR GARDEN WITH GATED SIDE ACCESS \*OFF STREET PARKING \*CUL-DE-SAC POSITION \*NO CHAIN \*EPC RATING C \*COUNCIL TAX BAND D

braxtons.co.uk

GROUND FLOOR

1ST FLOOR

While every attempt has been made to ensure the accuracy of the Booplan contained here, measurements of closes, whiches, consex and up, other items are approximate and no responsibility texture for any remy omission or mis-statement. This plan is for illustrative purposes only and should be used as such by any prospective purchaser. The services, systems and appliances shown have not been tested and no guarantee as to their operability or efficiency can be given. Made with Meetops, c62024.