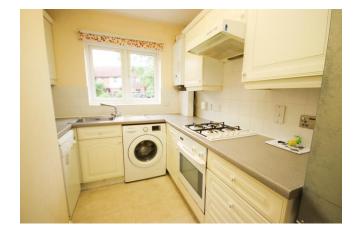

## 18 THE WICKETS, MAIDENHEAD, BERKSHIRE, SL6 6TT

Occupying a cul-de-sac position on this popular development which is conveniently located for the town centre and mainline railway station (Paddington/Elizabeth Line). A two bedroom semidetached house which would make an ideal home or buy to let investment. The property features a living/dining room with direct access onto the rear garden, kitchen, two good-size bedrooms and a bathroom as well as off street parking. NO CHAIN.

\*ENTRANCE HALL \*KITCHEN \*LIVING/DINING ROOM \*TWO BEDROOMS \*BATHROOM \*ENCLOSED REAR GARDEN WITH GATED SIDE ACCESS \*OFF STREET PARKING \*CUL-DE-SAC POSITION \*NO CHAIN \*EPC RATING C \*COUNCIL TAX BAND D