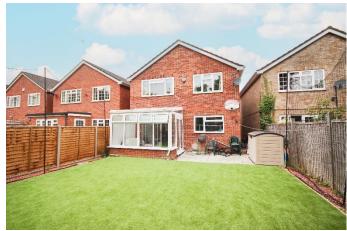

## PRICE: £800,000 FREEHOLD

An extended four-bedroom detached family home ideally located in a cul-de-sac in Maidenhead town centre and within a short walk of the train station (Elizabeth Line). This spacious family home is also within catchment for the sought after Oldfield Primary School. The accommodation features a 23 ft living family dining room, room, room, kitchen/breakfast room, shower room and a conservatory, whilst upstairs offers four good size bedrooms and a family bathroom. Outside there is driveway parking to the front for two vehicles and a low maintenance garden to the rear.