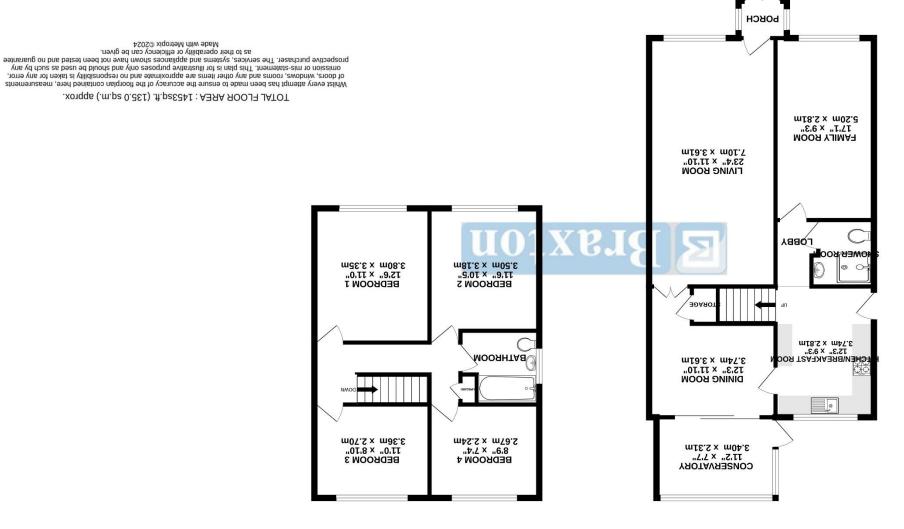

## PRICE: £800,000 FREEHOLD

An extended four-bedroom detached family home ideally located in a cul-de-sac in Maidenhead town centre and within a short walk of the train station (Elizabeth Line). This spacious family home is also within catchment for the sought after Oldfield Primary School. The accommodation features a 23 ft living family dining room, room, room, kitchen/breakfast room, shower room and a conservatory, whilst upstairs offers four good size bedrooms and a family bathroom. Outside there is driveway parking to the front for two vehicles and a low maintenance garden to the rear.

Made with Metropix ©2024 as to their operability or efficiency can be given.

Tel: 01628 674234 Fax: 01628 785432 39-41 High Street, Maidenhead, Berkshire SL6 1JF

Email: property@braxtons.co.uk

braxtons.co.uk