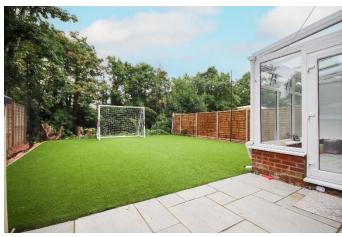

## PRICE: £800,000 FREEHOLD

An extended four-bedroom detached family home ideally located in a cul-de-sac in Maidenhead town centre and within a short walk of the train station (Elizabeth Line). This spacious family home is also within catchment for the sought after Oldfield Primary School. The accommodation features a 23 ft living family dining room, room, room, kitchen/breakfast room, shower room and a conservatory, whilst upstairs offers four good size bedrooms and a family bathroom. Outside there is driveway parking to the front for two vehicles and a low maintenance garden to the rear.