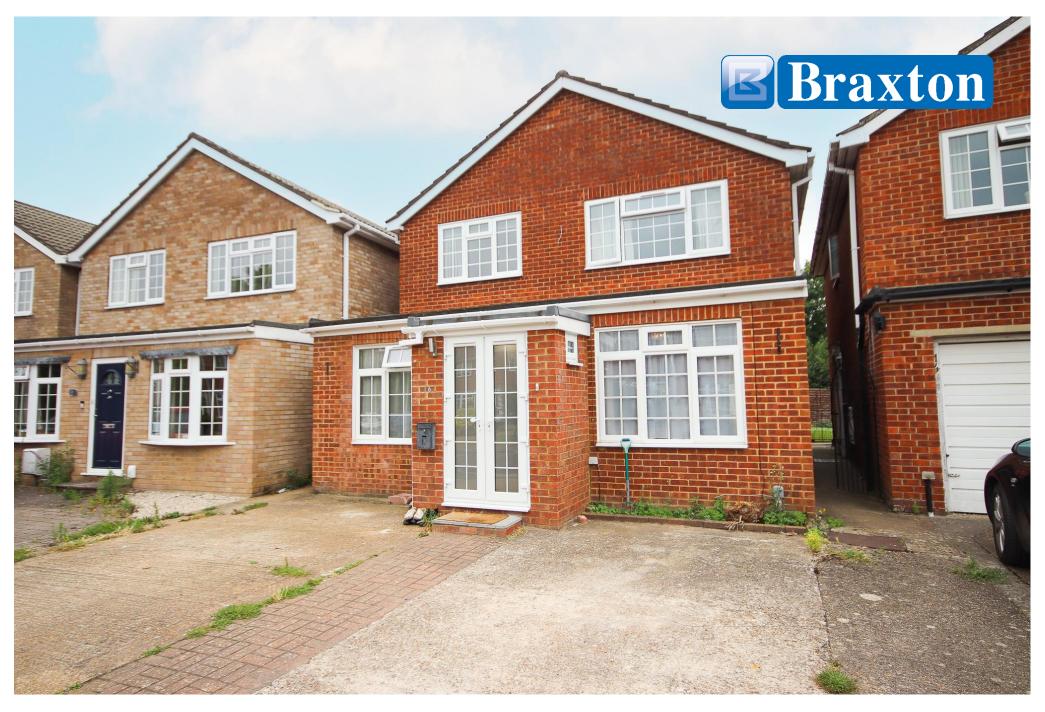

## PRICE: £800,000 FREEHOLD

An extended four-bedroom detached family home ideally located in a cul-de-sac in Maidenhead town centre and within a short walk of the train station (Elizabeth Line). This spacious family home is also within catchment for the sought after Oldfield Primary School. The accommodation features a 23 ft living family dining room, room, room, kitchen/breakfast room, shower room and a conservatory, whilst upstairs offers four good size bedrooms and a family bathroom. Outside there is driveway parking to the front for two vehicles and a low maintenance garden to the rear.

\*TOWN CENTRE LOCATION \*EXTENDED DETACHED FAMILY HOME \*FOUR RECEPTION ROOMS \*KITCHEN/BREAKFAST ROOM \*FOUR GOOD SIZE BEDROOMS \*TWO BATH/SHOWER ROOMS \*DRIVEWAY PARKING \*PRIVATE REAR GARDEN \*SHORT WALK TO ELIZABETH LINE TRAIN STATION \*CATCHMENT FOR OLDFIELD SCHOOL \*EPC RATING TBC \*COUNCIL TAX BAND E