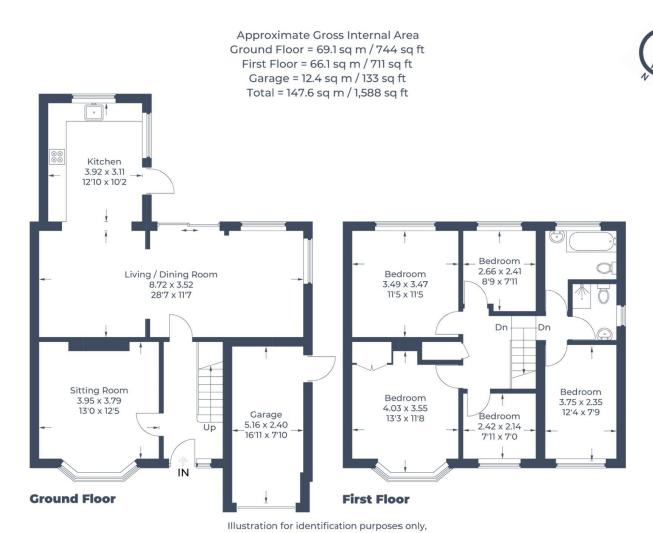

## 18 ST LUKES ROAD, MAIDENHEAD, BERKSHIRE, SL6 7AN

An opportunity to acquire this extended five-bedroom semi-detached family house which does now require modernisation/refurbishment but offers generous living accommodation, conveniently located for Kidwell's Park, the town centre and approx. 0.5 miles of the mainline railway station (Paddington/Elizabeth Line).

\*ENTRANCE HALL \*LIVING ROOM \*L-SHAPED KITCHEN/DINING/ FAMILY ROOM \*FIVE BEDROOMS \*TWO BATH/SHOWER ROOMS \*DELIGHTFUL ENCLOSED REAR GARDEN \*DRIVEWAY PARKING \*GARAGE \*EPC RATING D \*COUNCIL TAX BAND E

## **ACCOMMODATION**

For clarification we wish to inform prospective purchasers that we have prepared these sales particulars as a general guide. We have not carried out a detailed survey nor tested the services, appliances and specific fittings. Room sizes should not be relied upon for carpets, furnishings and appliances. Whilst these particulars are believed to be correct their accuracy is not guaranteed and are given without responsibility. They do not form part of any contract.