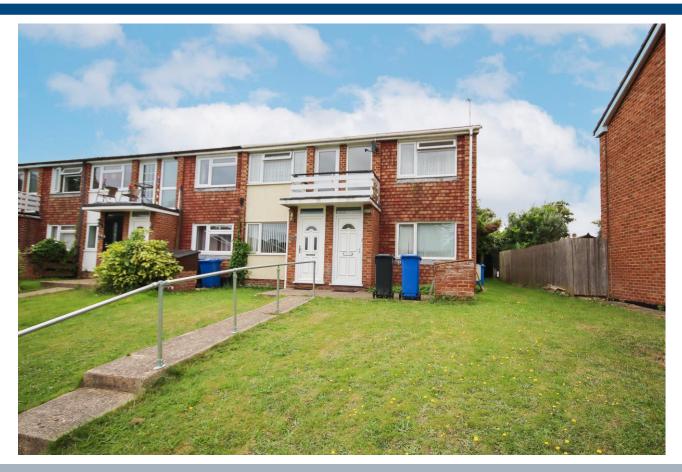

### **18 ALDEBURY ROAD, MAIDENHEAD, BERKSHIRE, SL6 7HB**

CASH BUYERS ONLY DUE TO SHORT LEASE – A two double bedroom first floor maisonette providing, in our opinion, generous living accommodation, located on this popular development on the outskirts of Maidenhead and conveniently located for local schools, shops and Furze Platt Halt (branch line to Maidenhead/Elizabeth Line). The property features a living/dining room with access onto a balcony, kitchen, two double bedrooms, a modern bathroom and a garage in a nearby block.. The property is offered for sale with no onward chain.

\*ENTRANCE PORCH WITH STAIRS RISING TO FIRST FLOOR \*LIVING/DINING ROOM WITH ACCESS TO BALCONY \*KITCHEN \*TWO DOUBLE BEDROOMS \*BATHROOM \*DOUBLE GLAZING \*GAS HEATING \*GARAGE IN NEARBY BLOCK \*NO CHAIN \*LEASE TERM REMAINING IS APPROX. 40 YEARS \*EPC RATING D \*COUNCIL TAX BAND C