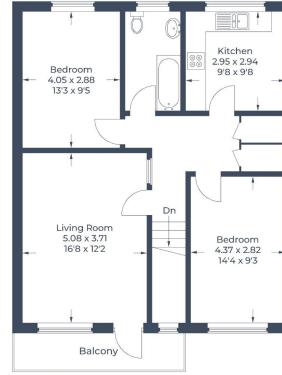

braxtons.co.uk

Approximate Gross Internal Area Ground Floor = 4.1 sq m / 44 sq ft First Floor = 72.3 sq m / 778 sq ft Total = 76.4 sq m / 822 sq ft

**Ground Floor** 

#### **First Floor**

Illustration for identification purposes only, measurements are approximate, not to scale. © CJ Property Marketing Produced for Braxton

braxtons.co.uk