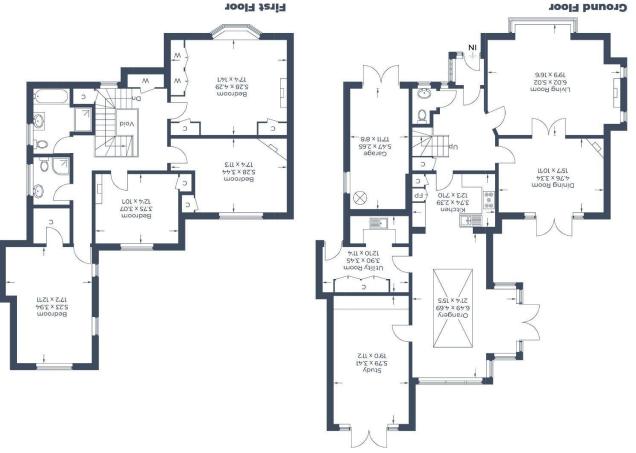

## GUIDE PRICE £1,350,000 FREEHOLD

An impressive four-bedroom detached family home providing an abundance of character and charm with over 2,500 sq/ft of living space. Located on a sought-after residential road conveniently positioned within walking distance of the town centre and train station (Elizabeth Line). The property features a stunning open-plan kitchen/breakfast/family room overlooking the delightful rear garden, impressive living room with feature fireplace, dining room, generous study, four good size double bedrooms and two bath/shower rooms. Outside there is driveway parking for several vehicles and a large mature rear garden offering a good level of privacy. Located within easy reach of local schools and amenities, this attractive property has been improved and well-maintained throughout by the existing owners but still offers further scope to extend STPP.

\*IMPRESSIVE DETACHED CHARACTER
PROPERTY \*CLOSE TO TOWN & STATION
\*FOUR GOOD SIZE DOUBLE BEDROOMS
\*STUNNING KITCHEN/BREAKFAST/FAMILY
ROOM \*LIVING ROOM WITH FEATURE
FIREPLACE \*DINING ROOM & LARGE STUDY
\*GENEROUS ENTRANCE HALL & LANDING
\*DRIVEWAY PARKING FOR SEVERAL VEHICLES
\*WONDERFUL MATURE REAR GARDEN
\*SCOPE TO EXTEND STPP \*EPC RATING C
\*COUNCIL TAX BAND G