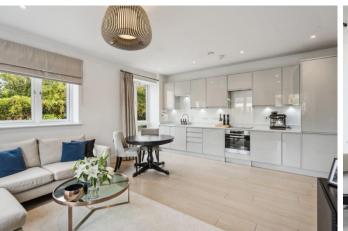

## PRICE: £335,000 LEASEHOLD

An opportunity to acquire this stunning two double bedroom, two bath/shower room (one en-suite) apartment forming part of this modern development which was completed to a high level of finish and specification in 2016 and provides, in our opinion, generous living accommodation featuring a large open plan kitchen/dining/living room, two allocated parking spaces with gated access, one which is located in a underground car park and a useful lockable storage cupboard. The property is conveniently located for local shops, easy access to M4, acres of National Trust land at Maidenhead Thicket and within easy reach of the town centre and mainline railway station (Paddington/Elizabeth Line). An internal inspection is strongly recommended.

\*VIDEO **SECURITY ENTRYPHONE SYSTEM** \*PRIVATE \*COMMUNAL ENTRANCE HALL ENTRANCE HALL \*OPEN PLAN KITCHEN (WITH INTEGRATED APPLICANCES) /DINING/LIVING **ROOM \*MAIN BEDROOM SUITE WITH BUILT IN-**WARDROBES & EN-SUITE SHOWER ROOM \*GUEST **DOUBLE BEDROOM** \*FAMILY BATHROOM \*UNDERFLOOR HEATING \*ONE ALLOCATED PARKING SPACE GATED UNDERGROUND CAR PARK \*ADDITIONAL ALLOCATED PARKING SPACE \*EPC RATING D \*COUNCIL TAX BAND D