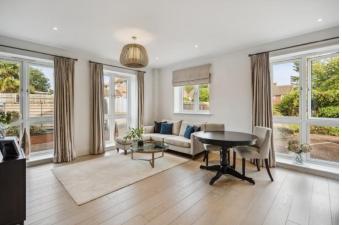

## PRICE: £335,000 LEASEHOLD

An opportunity to acquire this stunning two double bedroom, two bath/shower room (one en-suite) apartment forming part of this modern development which was completed to a high level of finish and specification in 2016 and provides, in our opinion, generous living accommodation featuring a large open plan kitchen/dining/living room, two allocated parking spaces with gated access, one which is located in a underground car park and a useful lockable storage cupboard. The property is conveniently located for local shops, easy access to M4, acres of National Trust land at Maidenhead Thicket and within easy reach of the town centre and mainline railway station (Paddington/Elizabeth Line). An internal inspection is strongly recommended.

\*VIDEO **SECURITY ENTRYPHONE SYSTEM** \*PRIVATE \*COMMUNAL ENTRANCE HALL ENTRANCE HALL \*OPEN PLAN KITCHEN (WITH INTEGRATED APPLICANCES) /DINING/LIVING **ROOM \*MAIN BEDROOM SUITE WITH BUILT IN-**WARDROBES & EN-SUITE SHOWER ROOM \*GUEST **DOUBLE BEDROOM** \*FAMILY BATHROOM \*UNDERFLOOR HEATING \*ONE ALLOCATED PARKING SPACE GATED UNDERGROUND CAR PARK \*ADDITIONAL ALLOCATED PARKING SPACE \*EPC RATING D \*COUNCIL TAX BAND D