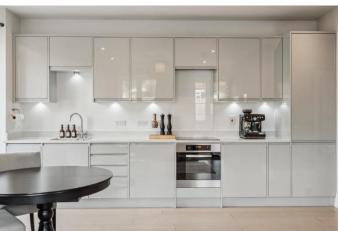

## PRICE: £335,000 LEASEHOLD

An opportunity to acquire this stunning two double bedroom, two bath/shower room (one en-suite) apartment forming part of this modern development which was completed to a high level of finish and specification in 2016 and provides, in our opinion, generous living accommodation featuring a large open plan kitchen/dining/living room, two allocated parking spaces with gated access, one which is located in a underground car park and a useful lockable storage cupboard. The property is conveniently located for local shops, easy access to M4, acres of National Trust land at Maidenhead Thicket and within easy reach of the town centre and mainline railway station (Paddington/Elizabeth Line). An internal inspection is strongly recommended.

\*VIDEO **SECURITY ENTRYPHONE SYSTEM** \*PRIVATE \*COMMUNAL ENTRANCE HALL ENTRANCE HALL \*OPEN PLAN KITCHEN (WITH INTEGRATED APPLICANCES) /DINING/LIVING **ROOM \*MAIN BEDROOM SUITE WITH BUILT IN-**WARDROBES & EN-SUITE SHOWER ROOM \*GUEST **DOUBLE BEDROOM** \*FAMILY BATHROOM \*UNDERFLOOR HEATING \*ONE ALLOCATED PARKING SPACE GATED UNDERGROUND CAR PARK \*ADDITIONAL ALLOCATED PARKING SPACE \*EPC RATING D \*COUNCIL TAX BAND D