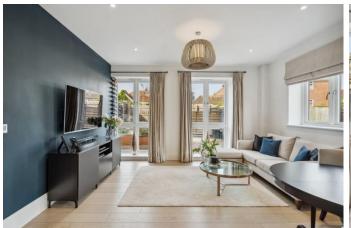

## PRICE: £335,000 LEASEHOLD

An opportunity to acquire this stunning two double bedroom, two bath/shower room (one en-suite) apartment forming part of this modern development which was completed to a high level of finish and specification in 2016 and provides, in our opinion, generous living accommodation featuring a large open plan kitchen/dining/living room, two allocated parking spaces with gated access, one which is located in a underground car park and a useful lockable storage cupboard. The property is conveniently located for local shops, easy access to M4, acres of National Trust land at Maidenhead Thicket and within easy reach of the town centre and mainline railway station (Paddington/Elizabeth Line). An internal inspection is strongly recommended.

\*VIDEO **SECURITY ENTRYPHONE SYSTEM** \*PRIVATE \*COMMUNAL ENTRANCE HALL ENTRANCE HALL \*OPEN PLAN KITCHEN (WITH INTEGRATED APPLICANCES) /DINING/LIVING **ROOM \*MAIN BEDROOM SUITE WITH BUILT IN-**WARDROBES & EN-SUITE SHOWER ROOM \*GUEST **DOUBLE BEDROOM** \*FAMILY BATHROOM \*UNDERFLOOR HEATING \*ONE ALLOCATED PARKING SPACE GATED UNDERGROUND CAR PARK \*ADDITIONAL ALLOCATED PARKING SPACE \*EPC RATING D \*COUNCIL TAX BAND D