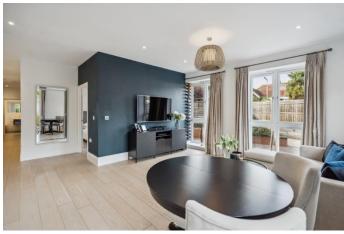

## PRICE: £335,000 LEASEHOLD

An opportunity to acquire this stunning two double bedroom, two bath/shower room (one en-suite) apartment forming part of this modern development which was completed to a high level of finish and specification in 2016 and provides, in our opinion, generous living accommodation featuring a large open plan kitchen/dining/living room, two allocated parking spaces with gated access, one which is located in a underground car park and a useful lockable storage cupboard. The property is conveniently located for local shops, easy access to M4, acres of National Trust land at Maidenhead Thicket and within easy reach of the town centre and mainline railway station (Paddington/Elizabeth Line). An internal inspection is strongly recommended.

\*VIDEO **SECURITY ENTRYPHONE SYSTEM** \*PRIVATE \*COMMUNAL ENTRANCE HALL ENTRANCE HALL \*OPEN PLAN KITCHEN (WITH INTEGRATED APPLICANCES) /DINING/LIVING **ROOM \*MAIN BEDROOM SUITE WITH BUILT IN-**WARDROBES & EN-SUITE SHOWER ROOM \*GUEST **DOUBLE BEDROOM** \*FAMILY BATHROOM \*UNDERFLOOR HEATING \*ONE ALLOCATED PARKING SPACE GATED UNDERGROUND CAR PARK \*ADDITIONAL ALLOCATED PARKING SPACE \*EPC RATING D \*COUNCIL TAX BAND D