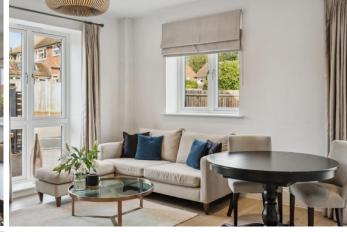

## PRICE: £335,000 LEASEHOLD

An opportunity to acquire this stunning two double bedroom, two bath/shower room (one en-suite) apartment forming part of this modern development which was completed to a high level of finish and specification in 2016 and provides, in our opinion, generous living accommodation featuring a large open plan kitchen/dining/living room, two allocated parking spaces with gated access, one which is located in a underground car park and a useful lockable storage cupboard. The property is conveniently located for local shops, easy access to M4, acres of National Trust land at Maidenhead Thicket and within easy reach of the town centre and mainline railway station (Paddington/Elizabeth Line). An internal inspection is strongly recommended.

\*VIDEO **SECURITY ENTRYPHONE SYSTEM** \*PRIVATE \*COMMUNAL ENTRANCE HALL ENTRANCE HALL \*OPEN PLAN KITCHEN (WITH INTEGRATED APPLICANCES) /DINING/LIVING **ROOM \*MAIN BEDROOM SUITE WITH BUILT IN-**WARDROBES & EN-SUITE SHOWER ROOM \*GUEST **DOUBLE BEDROOM** \*FAMILY BATHROOM \*UNDERFLOOR HEATING \*ONE ALLOCATED PARKING SPACE GATED UNDERGROUND CAR PARK \*ADDITIONAL ALLOCATED PARKING SPACE \*EPC RATING D \*COUNCIL TAX BAND D