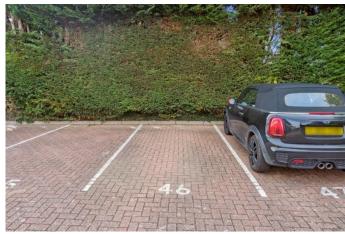

## PRICE: £335,000 LEASEHOLD

An opportunity to acquire this stunning two double bedroom, two bath/shower room (one en-suite) apartment forming part of this modern development which was completed to a high level of finish and specification in 2016 and provides, in our opinion, generous living accommodation featuring a large open plan kitchen/dining/living room, two allocated parking spaces with gated access, one which is located in a underground car park and a useful lockable storage cupboard. The property is conveniently located for local shops, easy access to M4, acres of National Trust land at Maidenhead Thicket and within easy reach of the town centre and mainline railway station (Paddington/Elizabeth Line). An internal inspection is strongly recommended.

\*VIDEO **SECURITY ENTRYPHONE SYSTEM** \*PRIVATE \*COMMUNAL ENTRANCE HALL ENTRANCE HALL \*OPEN PLAN KITCHEN (WITH INTEGRATED APPLICANCES) /DINING/LIVING **ROOM \*MAIN BEDROOM SUITE WITH BUILT IN-**WARDROBES & EN-SUITE SHOWER ROOM \*GUEST **DOUBLE BEDROOM** \*FAMILY BATHROOM \*UNDERFLOOR HEATING \*ONE ALLOCATED PARKING SPACE GATED UNDERGROUND CAR PARK \*ADDITIONAL ALLOCATED PARKING SPACE \*EPC RATING D \*COUNCIL TAX BAND D