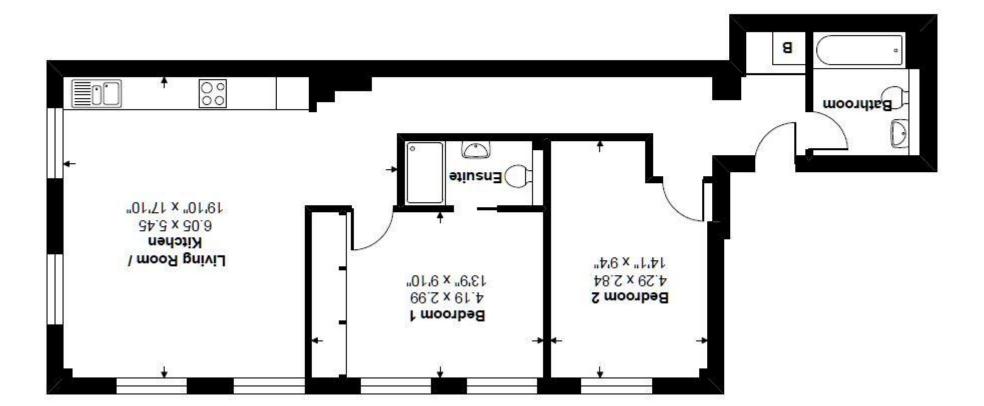

## PRICE: £335,000 LEASEHOLD

An opportunity to acquire this stunning two double bedroom, two bath/shower room (one en-suite) apartment forming part of this modern development which was completed to a high level of finish and specification in 2016 and provides, in our opinion, generous living accommodation featuring a large open plan kitchen/dining/living room, two allocated parking spaces with gated access, one which is located in a underground car park and a useful lockable storage cupboard. The property is conveniently located for local shops, easy access to M4, acres of National Trust land at Maidenhead Thicket and within easy reach of the town centre and mainline railway station (Paddington/Elizabeth Line). An internal inspection is strongly recommended.

## (Gross Internal) Approx 72.00 sq m - 775 sq ft