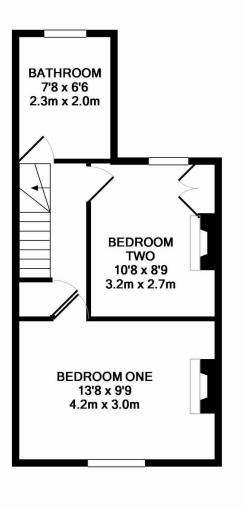

Cottage • Fitted Kitchen/Breakfast Conservatory Room • Two Reception Rooms • Family Bathroom • Gas Central Heating • Two Double Bedrooms • Pretty Rear Garden • On-Street Permit Parking • Close to Town & Train Station • Great First Time Buy Or Investment Purchase

















### **ACCOMMODATION**





















For clarification we wish to inform prospective purchasers that we have prepared these sales particulars as a general guide. We have not carried out a detailed survey nor tested the services, appliances and specific fittings. Room sizes should not be relied upon for carpets, furnishings and appliances. Whilst these particulars are believed to be correct their accuracy is not guaranteed and are given without responsibility. They do not form part of any contract.

MW2923





1ST FLOOR

#### **GROUND FLOOR**

Whilst every attempt has been made to ensure the accuracy of the floor plan contained here, measurements of doors, windows, rooms and any other items are approximate and no responsibility is taken for any error, omission, or mis-statement. This plan is for illustrative purposes only and should be used as such by any prospective purchaser. The services, systems and appliances shown have not been tested and no guarantee as to their operability or efficiency can be given Made with Metropix ©2015