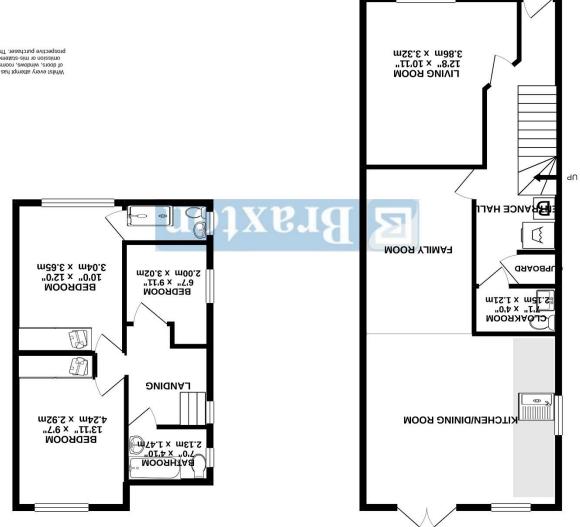

## GUIDE PRICE £675,000 FREEHOLD

Situated in the sought after River Area of Maidenhead, an opportunity to acquire this stunning three-bedroom semi-detached family home which has been extended and refurbished in recent years by the present owner to a high level of finish and specification. The property features a generous open plan kitchen/dining/family room, separate living room and main bedroom with ensuite and a delightful enclosed rear garden. NO CHAIN.

\*ENTRANCE HALL \*CLOAKROOM \*LIVING ROOM \*OPEN PLAN KITCHEN/DINING/FAMILY ROOM \*UTILITY ROOM \*MAIN BEDROOM WITH EN-SUITE \*TWO FURTHER BEDROOMS \*FAMILY BATHROOM \*DRIVEWAY PARKING \*ENCLOSED REAR GARDEN \*0.7 MILES FROM MAINLINE RAILWAY STATION (ELIZABETH LINE) \*NO CHAIN \*EPC RATING C \*COUNCIL TAX BAND E