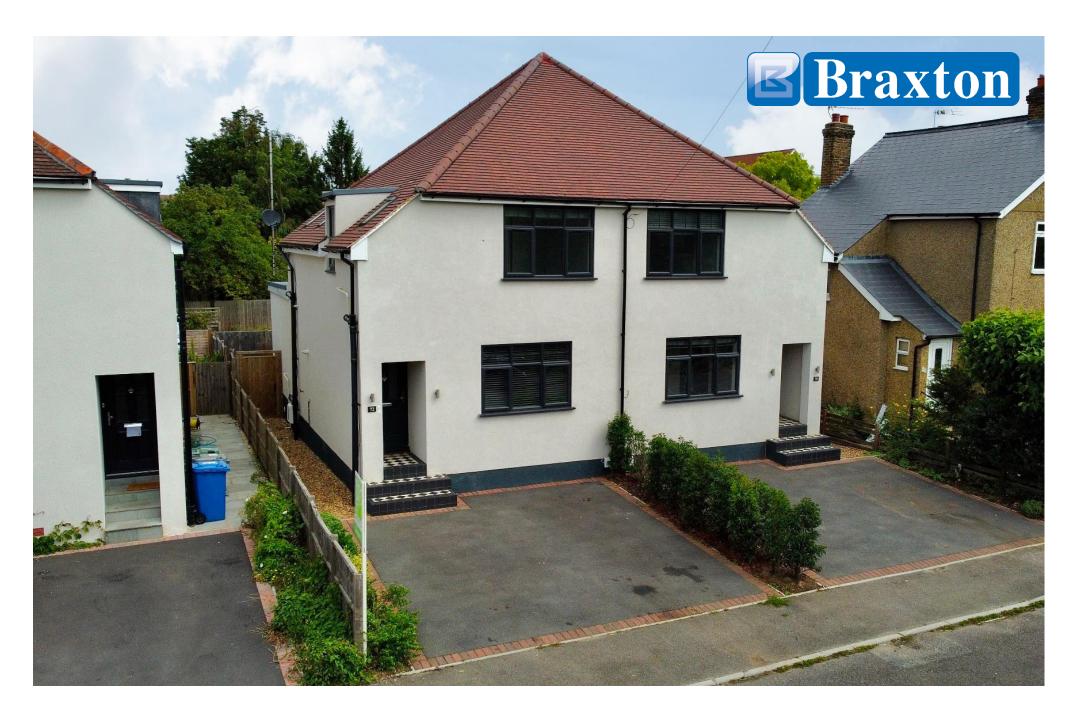

## 72 Blackamoor Lane, Maidenhead, Berkshire, SL6 8RG

## 72 BLACKAMOOR LANE MAIDENHEAD BERKSHIRE SL6 8RG

## GUIDE PRICE £675,000 FREEHOLD

Situated in the sought after River Area of Maidenhead, an opportunity to acquire this stunning three-bedroom semi-detached family home which has been extended and refurbished in recent years by the present owner to a high level of finish and specification. The property features a generous open plan kitchen/dining/family room, separate living room and main bedroom with ensuite and a delightful enclosed rear garden. NO CHAIN.