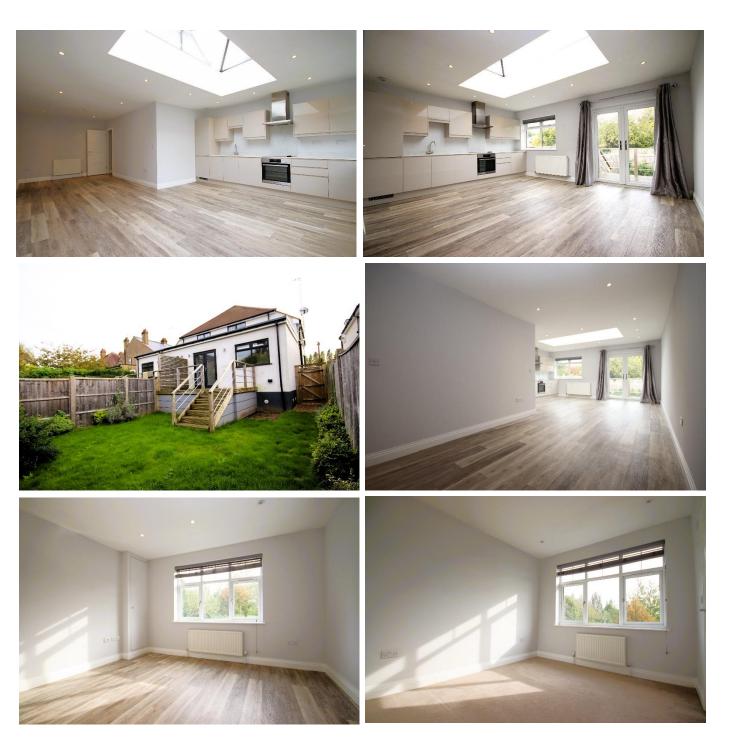

## GUIDE PRICE £675,000 FREEHOLD

Situated in the sought after River Area of Maidenhead, an opportunity to acquire this stunning three-bedroom semi-detached family home which has been extended and refurbished in recent years by the present owner to a high level of finish and specification. The property features a generous open plan kitchen/dining/family room, separate living room and main bedroom with ensuite and a delightful enclosed rear garden. NO CHAIN.

\*ENTRANCE HALL \*CLOAKROOM \*LIVING ROOM \*OPEN PLAN KITCHEN/DINING/FAMILY ROOM \*UTILITY ROOM \*MAIN BEDROOM WITH EN-SUITE \*TWO FURTHER BEDROOMS \*FAMILY BATHROOM \*DRIVEWAY PARKING \*ENCLOSED REAR GARDEN \*0.7 MILES FROM MAINLINE RAILWAY STATION (ELIZABETH LINE) \*NO CHAIN \*EPC RATING C \*COUNCIL TAX BAND E