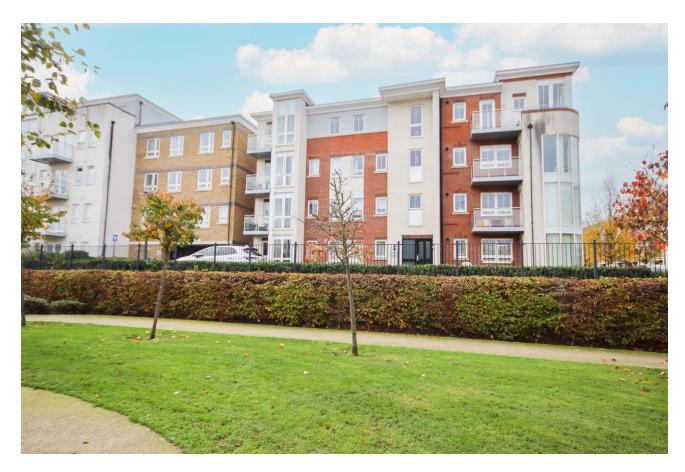

## FLAT 13 BIRCH PLACE, 2 HERON WAY, MAIDENHEAD, BERKSHIRE SL6 8JG

An opportunity to acquire this delightful two bedroom, two bath/shower room (one en-suite) top floor apartment featuring direct views over the communal garden and conveniently located between the River Thames, the Town Centre, and within approx 0.8 miles of the mainline railway station (Paddington/Elizabeth Line). NO CHAIN.

\*SECURITY ENTRY PHONE SYSTEM \*COMMUNAL ENTRANCE HALL WITH LIFT & STAIRS RISING TO ALL FLOORS \*PRIVATE ENTRANCE HALL \*LARGE OPEN PLAN KITCHEN/LIVING/DINING ROOM WITH ACCESS TO BALCONY \*MAIN BEDROOM WITH EN-SUITE SHOWER ROOM \*GUEST BEDROOM \*FAMILY BATHROOM \*ALLOCATED PARKING SPACE \*NO CHAIN \*EPC RATING B \*COUNCIL TAX BAND D