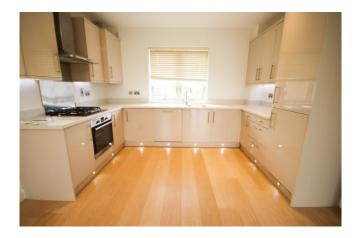

\*SECURITY ENTRY PHONE SYSTEM \*COMMUNAL ENTRANCE HALL WITH LIFT & STAIRS RISING TO ALL FLOORS \*PRIVATE ENTRANCE HALL \*LARGE OPEN PLAN KITCHEN/LIVING/DINING ROOM WITH ACCESS TO BALCONY \*MAIN BEDROOM WITH EN-SUITE SHOWER ROOM \*GUEST BEDROOM \*FAMILY BATHROOM \*ALLOCATED PARKING SPACE \*NO CHAIN \*EPC RATING B \*COUNCIL TAX BAND D