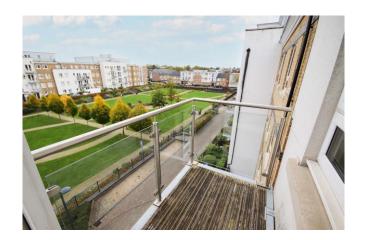

## FLAT 13 BIRCH PLACE, 2 HERON WAY, MAIDENHEAD, BERKSHIRE SL6 8JG

An opportunity to acquire this delightful two bedroom, two bath/shower room (one en-suite) top floor apartment featuring direct views over the communal garden and conveniently located between the River Thames, the Town Centre, and within approx 0.8 miles of the mainline railway station (Paddington/Elizabeth Line). NO CHAIN.

\*SECURITY ENTRY PHONE SYSTEM \*COMMUNAL ENTRANCE HALL WITH LIFT & STAIRS RISING TO ALL FLOORS \*PRIVATE ENTRANCE HALL \*LARGE OPEN PLAN KITCHEN/LIVING/DINING ROOM WITH ACCESS TO BALCONY \*MAIN BEDROOM WITH EN-SUITE SHOWER ROOM \*GUEST BEDROOM \*FAMILY BATHROOM \*ALLOCATED PARKING SPACE \*NO CHAIN \*EPC RATING B \*COUNCIL TAX BAND D