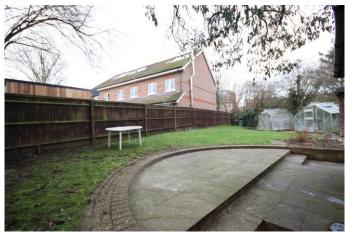

## **OFFERS IN EXCESS OF £495,000**

Offered to the market with NO ONWARD CHAIN, a spacious semi-detached bungalow located in a quiet cul-de-sac in the popular Woodlands Park area. The property features three double bedrooms, including a master bedroom with built in wardrobes and en suite shower room, family bathroom with corner bath, a large open plan fitted kitchen/breakfast/living room with pantry and French doors onto garden. The property is positioned on a corner plot with driveway parking for 2/3 vehicles and a large rear garden with patio area and offering scope for further extension STPP. Further benefits include a single garage and large shed/workshop with light & power. Woodlands Park Primary School is within a short walk from the property, whilst Maidenhead town centre & train station are easily reached by car.

• NO ONWARD CHAIN • 3 DOUBLE
BEDROOMS • MASTER BEDROOM WITH ENSUITE • FAMILY BATHROOM • LARGE
KITCHEN/BREAKFAST/LIVING ROOM •
GARAGE & DRIVEWAY PARKING • GENEROUS
WORKSHOP WITH LIGHT & POWER •
CORNER PLOT WITH SCOPE TO EXTEND STPP
• LARGE REAR GARDEN • SHORT WALK TO
WOODLANDS PARK PRIMARY SCHOOL