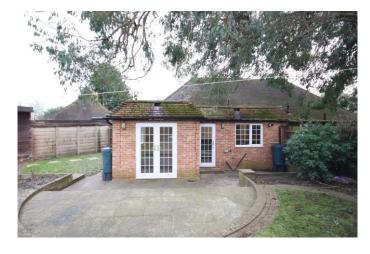

## **OFFERS IN EXCESS OF £495,000**

Offered to the market with NO ONWARD CHAIN, a spacious semi-detached bungalow located in a quiet cul-de-sac in the popular Woodlands Park area. The property features three double bedrooms, including a master bedroom with built in wardrobes and en suite shower room, family bathroom with corner bath, a large open plan fitted kitchen/breakfast/living room with pantry and French doors onto garden. The property is positioned on a corner plot with driveway parking for 2/3 vehicles and a large rear garden with patio area and offering scope for further extension STPP. Further benefits include a single garage and large shed/workshop with light & power. Woodlands Park Primary School is within a short walk from the property, whilst Maidenhead town centre & train station are easily reached by car.

• NO ONWARD CHAIN • 3 DOUBLE
BEDROOMS • MASTER BEDROOM WITH ENSUITE • FAMILY BATHROOM • LARGE
KITCHEN/BREAKFAST/LIVING ROOM •
GARAGE & DRIVEWAY PARKING • GENEROUS
WORKSHOP WITH LIGHT & POWER •
CORNER PLOT WITH SCOPE TO EXTEND STPP
• LARGE REAR GARDEN • SHORT WALK TO
WOODLANDS PARK PRIMARY SCHOOL