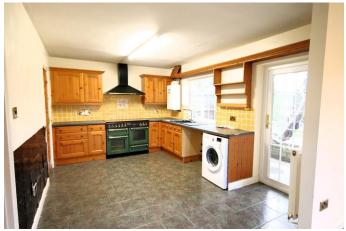

## **OFFERS IN EXCESS OF £495,000**

Offered to the market with NO ONWARD CHAIN, a spacious semi-detached bungalow located in a quiet cul-de-sac in the popular Woodlands Park area. The property features three double bedrooms, including a master bedroom with built in wardrobes and en suite shower room, family bathroom with corner bath, a large open plan fitted kitchen/breakfast/living room with pantry and French doors onto garden. The property is positioned on a corner plot with driveway parking for 2/3 vehicles and a large rear garden with patio area and offering scope for further extension STPP. Further benefits include a single garage and large shed/workshop with light & power. Woodlands Park Primary School is within a short walk from the property, whilst Maidenhead town centre & train station are easily reached by car.