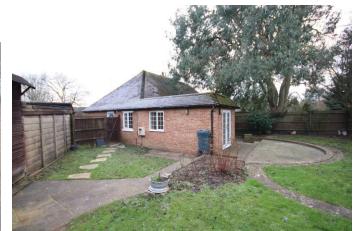

## **OFFERS IN EXCESS OF £495,000**

Offered to the market with NO ONWARD CHAIN, a spacious semi-detached bungalow located in a quiet cul-de-sac in the popular Woodlands Park area. The property features three double bedrooms, including a master bedroom with built in wardrobes and en suite shower room, family bathroom with corner bath, a large open plan fitted kitchen/breakfast/living room with pantry and French doors onto garden. The property is positioned on a corner plot with driveway parking for 2/3 vehicles and a large rear garden with patio area and offering scope for further extension STPP. Further benefits include a single garage and large shed/workshop with light & power. Woodlands Park Primary School is within a short walk from the property, whilst Maidenhead town centre & train station are easily reached by car.

• NO ONWARD CHAIN • 3 DOUBLE
BEDROOMS • MASTER BEDROOM WITH ENSUITE • FAMILY BATHROOM • LARGE
KITCHEN/BREAKFAST/LIVING ROOM •
GARAGE & DRIVEWAY PARKING • GENEROUS
WORKSHOP WITH LIGHT & POWER •
CORNER PLOT WITH SCOPE TO EXTEND STPP
• LARGE REAR GARDEN • SHORT WALK TO
WOODLANDS PARK PRIMARY SCHOOL