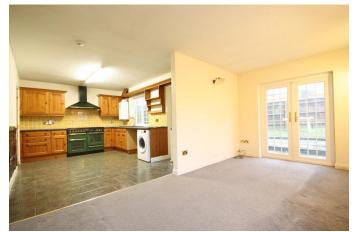

## **OFFERS IN EXCESS OF £495,000**

Offered to the market with NO ONWARD CHAIN, a spacious semi-detached bungalow located in a quiet cul-de-sac in the popular Woodlands Park area. The property features three double bedrooms, including a master bedroom with built in wardrobes and en suite shower room, family bathroom with corner bath, a large open plan fitted kitchen/breakfast/living room with pantry and French doors onto garden. The property is positioned on a corner plot with driveway parking for 2/3 vehicles and a large rear garden with patio area and offering scope for further extension STPP. Further benefits include a single garage and large shed/workshop with light & power. Woodlands Park Primary School is within a short walk from the property, whilst Maidenhead town centre & train station are easily reached by car.