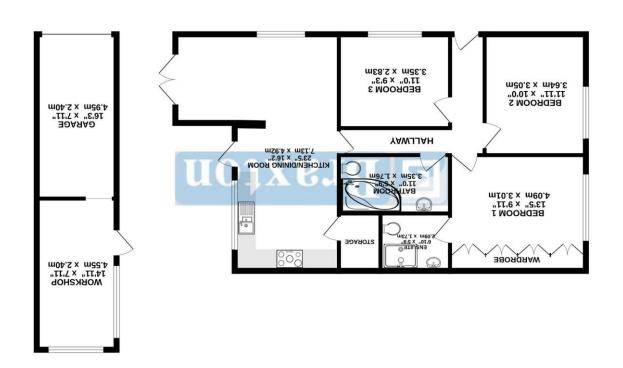

> Whister even premay became to resurre the recovery of the hospine contented resurre assets have entirely an expensive femen see approximate and not responsiblely a lasten for services, seven the action by other services, seven may make the expression and about to the seven as each by winy consecution to expensive and about to the seven and appliances arrown have not been expensed and no seven the applications and applications and applications and applications are seven as on three openings of the applications are seven as the seven TOTAL FLOOR AREA: 1106 sq.ft. (102.8 sq.m.) approx.

1106 sq.ft. (102.8 sq.m.) approx. **GROUND FLOOR**