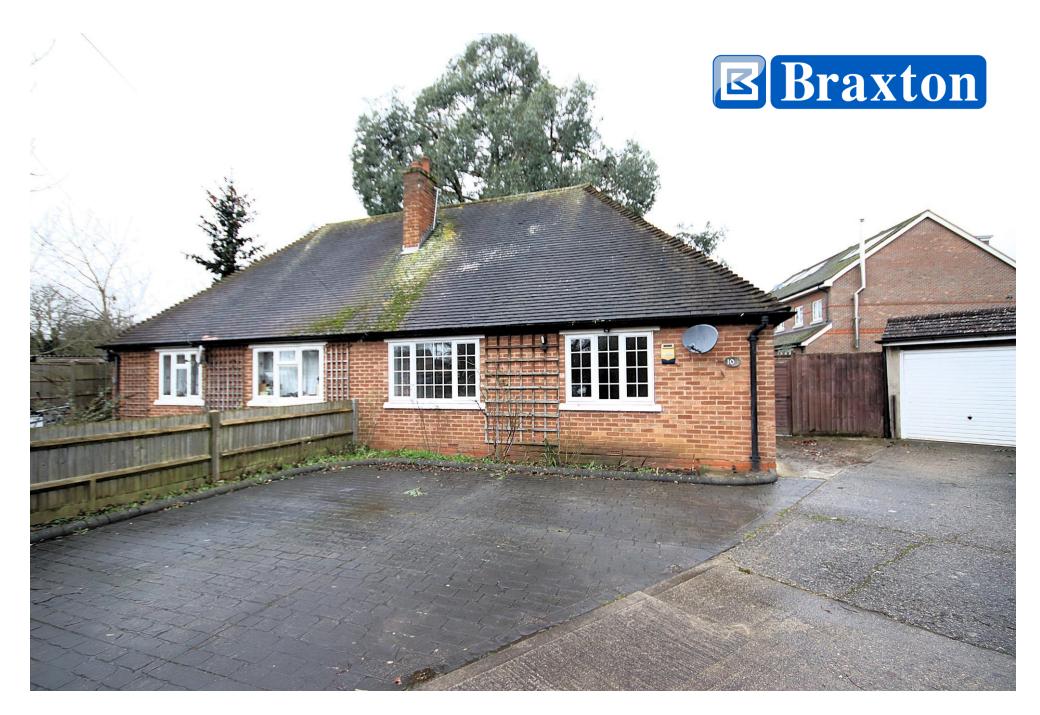

## **OFFERS IN EXCESS OF £495,000**

Offered to the market with NO ONWARD CHAIN, a spacious semi-detached bungalow located in a quiet cul-de-sac in the popular Woodlands Park area. The property features three double bedrooms, including a master bedroom with built in wardrobes and en suite shower room, family bathroom with corner bath, a large open plan fitted kitchen/breakfast/living room with pantry and French doors onto garden. The property is positioned on a corner plot with driveway parking for 2/3 vehicles and a large rear garden with patio area and offering scope for further extension STPP. Further benefits include a single garage and large shed/workshop with light & power. Woodlands Park Primary School is within a short walk from the property, whilst Maidenhead town centre & train station are easily reached by car.

• NO ONWARD CHAIN • 3 DOUBLE
BEDROOMS • MASTER BEDROOM WITH ENSUITE • FAMILY BATHROOM • LARGE
KITCHEN/BREAKFAST/LIVING ROOM •
GARAGE & DRIVEWAY PARKING • GENEROUS
WORKSHOP WITH LIGHT & POWER •
CORNER PLOT WITH SCOPE TO EXTEND STPP
• LARGE REAR GARDEN • SHORT WALK TO
WOODLANDS PARK PRIMARY SCHOOL