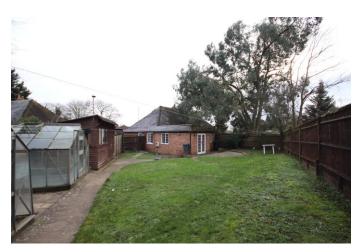

## **OFFERS IN EXCESS OF £495,000**

Offered to the market with NO ONWARD CHAIN, a spacious semi-detached bungalow located in a quiet cul-de-sac in the popular Woodlands Park area. The property features three double bedrooms, including a master bedroom with built in wardrobes and en suite shower room, family bathroom with corner bath, a large open plan fitted kitchen/breakfast/living room with pantry and French doors onto garden. The property is positioned on a corner plot with driveway parking for 2/3 vehicles and a large rear garden with patio area and offering scope for further extension STPP. Further benefits include a single garage and large shed/workshop with light & power. Woodlands Park Primary School is within a short walk from the property, whilst Maidenhead town centre & train station are easily reached by car.

• NO ONWARD CHAIN • 3 DOUBLE
BEDROOMS • MASTER BEDROOM WITH ENSUITE • FAMILY BATHROOM • LARGE
KITCHEN/BREAKFAST/LIVING ROOM •
GARAGE & DRIVEWAY PARKING • GENEROUS
WORKSHOP WITH LIGHT & POWER •
CORNER PLOT WITH SCOPE TO EXTEND STPP
• LARGE REAR GARDEN • SHORT WALK TO
WOODLANDS PARK PRIMARY SCHOOL