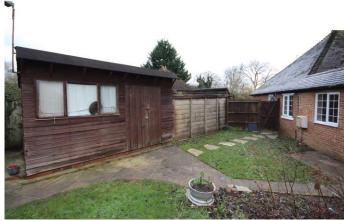

## **OFFERS IN EXCESS OF £495,000**

Offered to the market with NO ONWARD CHAIN, a spacious semi-detached bungalow located in a quiet cul-de-sac in the popular Woodlands Park area. The property features three double bedrooms, including a master bedroom with built in wardrobes and en suite shower room, family bathroom with corner bath, a large open plan fitted kitchen/breakfast/living room with pantry and French doors onto garden. The property is positioned on a corner plot with driveway parking for 2/3 vehicles and a large rear garden with patio area and offering scope for further extension STPP. Further benefits include a single garage and large shed/workshop with light & power. Woodlands Park Primary School is within a short walk from the property, whilst Maidenhead town centre & train station are easily reached by car.

• NO ONWARD CHAIN • 3 DOUBLE
BEDROOMS • MASTER BEDROOM WITH ENSUITE • FAMILY BATHROOM • LARGE
KITCHEN/BREAKFAST/LIVING ROOM •
GARAGE & DRIVEWAY PARKING • GENEROUS
WORKSHOP WITH LIGHT & POWER •
CORNER PLOT WITH SCOPE TO EXTEND STPP
• LARGE REAR GARDEN • SHORT WALK TO
WOODLANDS PARK PRIMARY SCHOOL