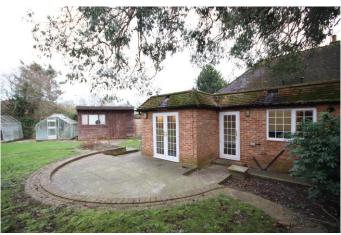

## **OFFERS IN EXCESS OF £495,000**

Offered to the market with NO ONWARD CHAIN, a spacious semi-detached bungalow located in a quiet cul-de-sac in the popular Woodlands Park area. The property features three double bedrooms, including a master bedroom with built in wardrobes and en suite shower room, family bathroom with corner bath, a large open plan fitted kitchen/breakfast/living room with pantry and French doors onto garden. The property is positioned on a corner plot with driveway parking for 2/3 vehicles and a large rear garden with patio area and offering scope for further extension STPP. Further benefits include a single garage and large shed/workshop with light & power. Woodlands Park Primary School is within a short walk from the property, whilst Maidenhead town centre & train station are easily reached by car.

• NO ONWARD CHAIN • 3 DOUBLE
BEDROOMS • MASTER BEDROOM WITH ENSUITE • FAMILY BATHROOM • LARGE
KITCHEN/BREAKFAST/LIVING ROOM •
GARAGE & DRIVEWAY PARKING • GENEROUS
WORKSHOP WITH LIGHT & POWER •
CORNER PLOT WITH SCOPE TO EXTEND STPP
• LARGE REAR GARDEN • SHORT WALK TO
WOODLANDS PARK PRIMARY SCHOOL