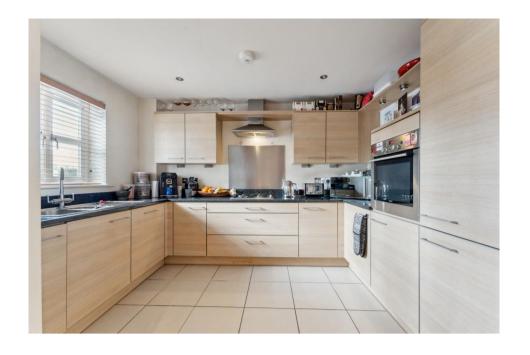

## 2 THE NUTSHELL, RIVER ROAD, TAPLOW, BUCKINGHAMSHIRE, SL6 0BB

Situated in the sought after River Area, an opportunity to acquire this delightful and well-presented two double bedroom ground floor apartment featuring river views from the generous living/dining room. The property also features a main bedroom with en-suite shower room and direct access onto a paved terrace and communal rear garden, a good size kitchen and a guest double bedroom and family bathroom and is conveniently located for walks along the banks of the river Thames and within approx. 0.9 miles of Taplow Railway Station (Elizabeth Line).

• COMMUNAL ENTRANCE HALL WITH SECURITY ENTRY PHONE SYSTEM • PRIVATE ENTRANCE HALL • LIVING/DINING ROOM • KITCHEN • MAIN BEDROOM WITH EN-SUITE SHOWER ROOM • GUEST DOUBLE BEDROOM • FAMILY BATHROOM • ALLOCATED PARKING SPACE • NO CHAIN • EPC RATING C • COUNCIL TAX BAND F