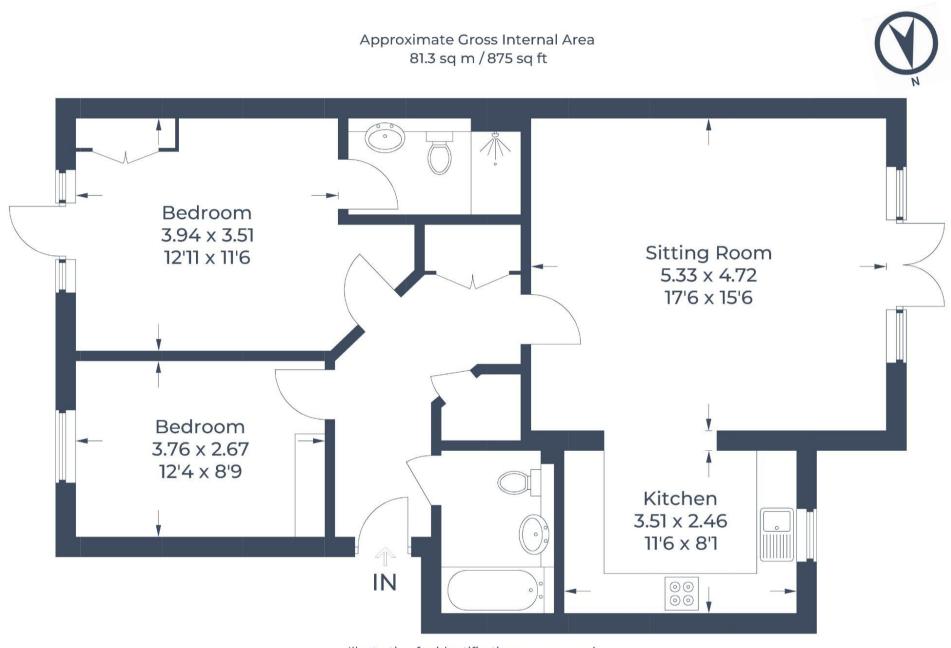

## 2 THE NUTSHELL, RIVER ROAD, TAPLOW, BUCKINGHAMSHIRE, SL6 0BB

Situated in the sought after River Area, an opportunity to acquire this delightful and well-presented two double bedroom ground floor apartment featuring river views from the generous living/dining room. The property also features a main bedroom with en-suite shower room and direct access onto a paved terrace and communal rear garden, a good size kitchen and a guest double bedroom and family bathroom and is conveniently located for walks along the banks of the river Thames and within approx. 0.9 miles of Taplow Railway Station (Elizabeth Line).

• COMMUNAL ENTRANCE HALL WITH SECURITY ENTRY PHONE SYSTEM • PRIVATE ENTRANCE HALL • LIVING/DINING ROOM • KITCHEN • MAIN BEDROOM WITH EN-SUITE SHOWER ROOM • GUEST DOUBLE BEDROOM • FAMILY BATHROOM • ALLOCATED PARKING SPACE • NO CHAIN • EPC RATING C • COUNCIL TAX BAND F

Illustration for identification purposes only, measurements are approximate, not to scale.

© CJ Property Marketing Produced for Braxton