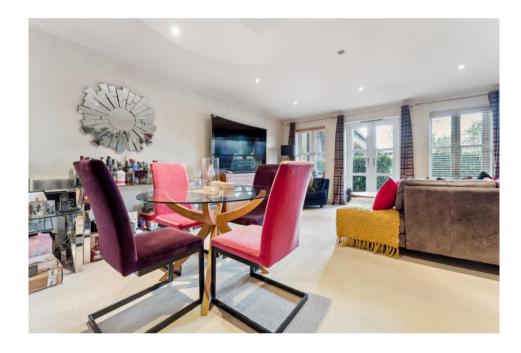

## 2 THE NUTSHELL, RIVER ROAD, TAPLOW, BUCKINGHAMSHIRE, SL6 0BB

Situated in the sought after River Area, an opportunity to acquire this delightful and well-presented two double bedroom ground floor apartment featuring river views from the generous living/dining room. The property also features a main bedroom with en-suite shower room and direct access onto a paved terrace and communal rear garden, a good size kitchen and a guest double bedroom and family bathroom and is conveniently located for walks along the banks of the river Thames and within approx. 0.9 miles of Taplow Railway Station (Elizabeth Line).

• COMMUNAL ENTRANCE HALL WITH SECURITY ENTRY PHONE SYSTEM • PRIVATE ENTRANCE HALL • LIVING/DINING ROOM • KITCHEN • MAIN BEDROOM WITH EN-SUITE SHOWER ROOM • GUEST DOUBLE BEDROOM • FAMILY BATHROOM • ALLOCATED PARKING SPACE • NO CHAIN • EPC RATING C • COUNCIL TAX BAND F