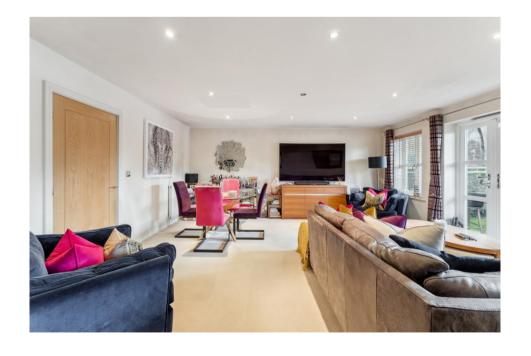

## 2 THE NUTSHELL, RIVER ROAD, TAPLOW, BUCKINGHAMSHIRE, SL6 0BB

Situated in the sought after River Area, an opportunity to acquire this delightful and well-presented two double bedroom ground floor apartment featuring river views from the generous living/dining room. The property also features a main bedroom with en-suite shower room and direct access onto a paved terrace and communal rear garden, a good size kitchen and a guest double bedroom and family bathroom and is conveniently located for walks along the banks of the river Thames and within approx. 0.9 miles of Taplow Railway Station (Elizabeth Line).

• COMMUNAL ENTRANCE HALL WITH SECURITY ENTRY PHONE SYSTEM • PRIVATE ENTRANCE HALL • LIVING/DINING ROOM • KITCHEN • MAIN BEDROOM WITH EN-SUITE SHOWER ROOM • GUEST DOUBLE BEDROOM • FAMILY BATHROOM • ALLOCATED PARKING SPACE • NO CHAIN • EPC RATING C • COUNCIL TAX BAND F