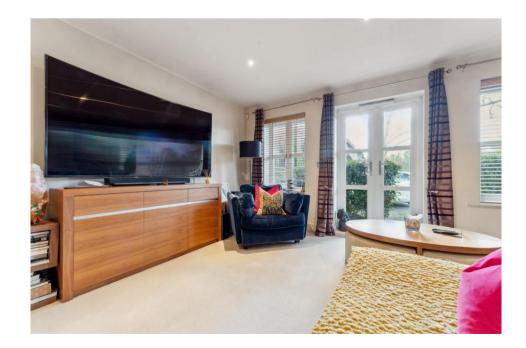

## 2 THE NUTSHELL, RIVER ROAD, TAPLOW, BUCKINGHAMSHIRE, SL6 0BB

Situated in the sought after River Area, an opportunity to acquire this delightful and well-presented two double bedroom ground floor apartment featuring river views from the generous living/dining room. The property also features a main bedroom with en-suite shower room and direct access onto a paved terrace and communal rear garden, a good size kitchen and a guest double bedroom and family bathroom and is conveniently located for walks along the banks of the river Thames and within approx. 0.9 miles of Taplow Railway Station (Elizabeth Line).

• COMMUNAL ENTRANCE HALL WITH SECURITY ENTRY PHONE SYSTEM • PRIVATE ENTRANCE HALL • LIVING/DINING ROOM • KITCHEN • MAIN BEDROOM WITH EN-SUITE SHOWER ROOM • GUEST DOUBLE BEDROOM • FAMILY BATHROOM • ALLOCATED PARKING SPACE • NO CHAIN • EPC RATING C • COUNCIL TAX BAND F