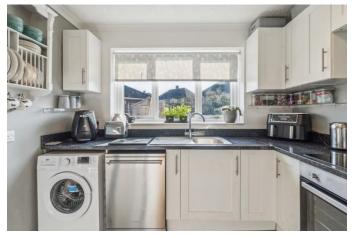

## **GUIDE PRICE: £550,000 FREEHOLD**

A two double bedroom semi-detached bungalow located in the popular Altwood area in Maidenhead. The property has been refurbished by the existing owners and features two double bedrooms, a good size living room with feature wood-burner, modern fitted kitchen, bathroom and a family/garden room. The property is positioned on a corner plot with generous driveway parking and a good size rear garden offering great scope to extend to the side and rear of the property and the option to extend further into the roof space STPP. Bannard Road is convenient for access to local amenities, motorway links and maidenhead town centre & train station (Elizabeth Line) whilst also being close to sought-after local schooling.

• 2 DOUBLE BEDROOMS • REFURBISHED BY EXISTING OWNERS • LIVING ROOM WITH FEATURE STOVE • MODERN FITTED KITCHEN • FAMILY/GARDEN ROOM • BATHROOM • GENEROUS CORNER PLOT WITH SCOPE TO EXTEND STPP • AMPLE DRIVEWAY PARKING THAT COULD BE ENLARGED • GOOD SIZE REAR GARDEN WIH OUTBUILDING • EASY ACCESS TO TOWN, STATION, LOCAL SCHOOLING & GREAT MOTORWAY ACCESS