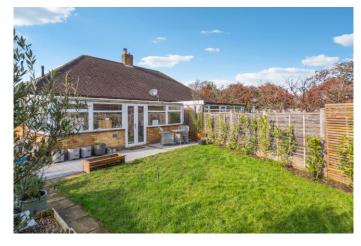

## **GUIDE PRICE: £550,000 FREEHOLD**

A two double bedroom semi-detached bungalow located in the popular Altwood area in Maidenhead. The property has been refurbished by the existing owners and features two double bedrooms, a good size living room with feature wood-burner, modern fitted kitchen, bathroom and a family/garden room. The property is positioned on a corner plot with generous driveway parking and a good size rear garden offering great scope to extend to the side and rear of the property and the option to extend further into the roof space STPP. Bannard Road is convenient for access to local amenities, motorway links and maidenhead town centre & train station (Elizabeth Line) whilst also being close to sought-after local schooling.

• 2 DOUBLE BEDROOMS • REFURBISHED BY EXISTING OWNERS • LIVING ROOM WITH FEATURE STOVE • MODERN FITTED KITCHEN • FAMILY/GARDEN ROOM • BATHROOM • GENEROUS CORNER PLOT WITH SCOPE TO EXTEND STPP • AMPLE DRIVEWAY PARKING THAT COULD BE ENLARGED • GOOD SIZE REAR GARDEN WIH OUTBUILDING • EASY ACCESS TO TOWN, STATION, LOCAL SCHOOLING & GREAT MOTORWAY ACCESS