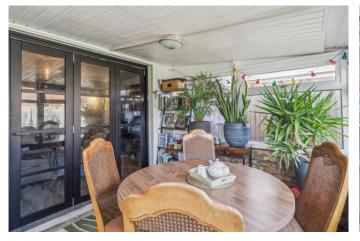

## **GUIDE PRICE: £550,000 FREEHOLD**

A two double bedroom semi-detached bungalow located in the popular Altwood area in Maidenhead. The property has been refurbished by the existing owners and features two double bedrooms, a good size living room with feature wood-burner, modern fitted kitchen, bathroom and a family/garden room. The property is positioned on a corner plot with generous driveway parking and a good size rear garden offering great scope to extend to the side and rear of the property and the option to extend further into the roof space STPP. Bannard Road is convenient for access to local amenities, motorway links and maidenhead town centre & train station (Elizabeth Line) whilst also being close to sought-after local schooling.

• 2 DOUBLE BEDROOMS • REFURBISHED BY EXISTING OWNERS • LIVING ROOM WITH FEATURE STOVE • MODERN FITTED KITCHEN • FAMILY/GARDEN ROOM • BATHROOM • GENEROUS CORNER PLOT WITH SCOPE TO EXTEND STPP • AMPLE DRIVEWAY PARKING THAT COULD BE ENLARGED • GOOD SIZE REAR GARDEN WIH OUTBUILDING • EASY ACCESS TO TOWN, STATION, LOCAL SCHOOLING & GREAT MOTORWAY ACCESS