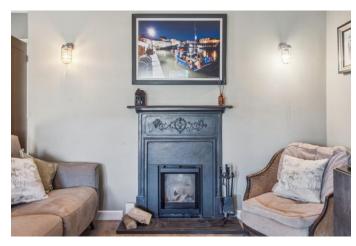

## **GUIDE PRICE: £550,000 FREEHOLD**

A two double bedroom semi-detached bungalow located in the popular Altwood area in Maidenhead. The property has been refurbished by the existing owners and features two double bedrooms, a good size living room with feature wood-burner, modern fitted kitchen, bathroom and a family/garden room. The property is positioned on a corner plot with generous driveway parking and a good size rear garden offering great scope to extend to the side and rear of the property and the option to extend further into the roof space STPP. Bannard Road is convenient for access to local amenities, motorway links and maidenhead town centre & train station (Elizabeth Line) whilst also being close to sought-after local schooling.

• 2 DOUBLE BEDROOMS • REFURBISHED BY EXISTING OWNERS • LIVING ROOM WITH FEATURE STOVE • MODERN FITTED KITCHEN • FAMILY/GARDEN ROOM • BATHROOM • GENEROUS CORNER PLOT WITH SCOPE TO EXTEND STPP • AMPLE DRIVEWAY PARKING THAT COULD BE ENLARGED • GOOD SIZE REAR GARDEN WIH OUTBUILDING • EASY ACCESS TO TOWN, STATION, LOCAL SCHOOLING & GREAT MOTORWAY ACCESS