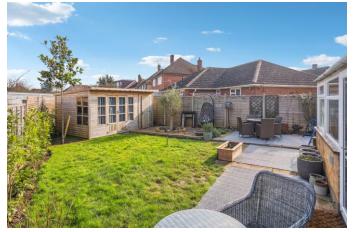

## **GUIDE PRICE: £550,000 FREEHOLD**

A two double bedroom semi-detached bungalow located in the popular Altwood area in Maidenhead. The property has been refurbished by the existing owners and features two double bedrooms, a good size living room with feature wood-burner, modern fitted kitchen, bathroom and a family/garden room. The property is positioned on a corner plot with generous driveway parking and a good size rear garden offering great scope to extend to the side and rear of the property and the option to extend further into the roof space STPP. Bannard Road is convenient for access to local amenities, motorway links and maidenhead town centre & train station (Elizabeth Line) whilst also being close to sought-after local schooling.

• 2 DOUBLE BEDROOMS • REFURBISHED BY EXISTING OWNERS • LIVING ROOM WITH FEATURE STOVE • MODERN FITTED KITCHEN • FAMILY/GARDEN ROOM • BATHROOM • GENEROUS CORNER PLOT WITH SCOPE TO EXTEND STPP • AMPLE DRIVEWAY PARKING THAT COULD BE ENLARGED • GOOD SIZE REAR GARDEN WIH OUTBUILDING • EASY ACCESS TO TOWN, STATION, LOCAL SCHOOLING & GREAT MOTORWAY ACCESS