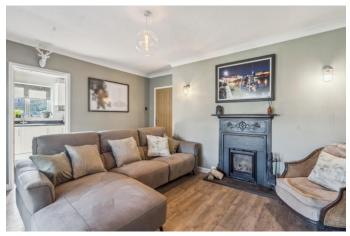

## **GUIDE PRICE: £550,000 FREEHOLD**

A two double bedroom semi-detached bungalow located in the popular Altwood area in Maidenhead. The property has been refurbished by the existing owners and features two double bedrooms, a good size living room with feature wood-burner, modern fitted kitchen, bathroom and a family/garden room. The property is positioned on a corner plot with generous driveway parking and a good size rear garden offering great scope to extend to the side and rear of the property and the option to extend further into the roof space STPP. Bannard Road is convenient for access to local amenities, motorway links and maidenhead town centre & train station (Elizabeth Line) whilst also being close to sought-after local schooling.

• 2 DOUBLE BEDROOMS • REFURBISHED BY EXISTING OWNERS • LIVING ROOM WITH FEATURE STOVE • MODERN FITTED KITCHEN • FAMILY/GARDEN ROOM • BATHROOM • GENEROUS CORNER PLOT WITH SCOPE TO EXTEND STPP • AMPLE DRIVEWAY PARKING THAT COULD BE ENLARGED • GOOD SIZE REAR GARDEN WIH OUTBUILDING • EASY ACCESS TO TOWN, STATION, LOCAL SCHOOLING & GREAT MOTORWAY ACCESS