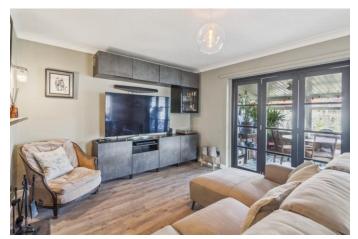

## **GUIDE PRICE: £550,000 FREEHOLD**

A two double bedroom semi-detached bungalow located in the popular Altwood area in Maidenhead. The property has been refurbished by the existing owners and features two double bedrooms, a good size living room with feature wood-burner, modern fitted kitchen, bathroom and a family/garden room. The property is positioned on a corner plot with generous driveway parking and a good size rear garden offering great scope to extend to the side and rear of the property and the option to extend further into the roof space STPP. Bannard Road is convenient for access to local amenities, motorway links and maidenhead town centre & train station (Elizabeth Line) whilst also being close to sought-after local schooling.

• 2 DOUBLE BEDROOMS • REFURBISHED BY EXISTING OWNERS • LIVING ROOM WITH FEATURE STOVE • MODERN FITTED KITCHEN • FAMILY/GARDEN ROOM • BATHROOM • GENEROUS CORNER PLOT WITH SCOPE TO EXTEND STPP • AMPLE DRIVEWAY PARKING THAT COULD BE ENLARGED • GOOD SIZE REAR GARDEN WIH OUTBUILDING • EASY ACCESS TO TOWN, STATION, LOCAL SCHOOLING & GREAT MOTORWAY ACCESS