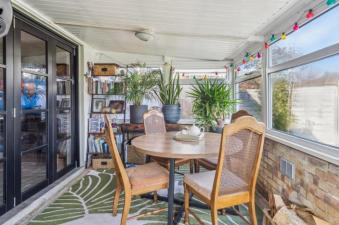

## **GUIDE PRICE: £550,000 FREEHOLD**

A two double bedroom semi-detached bungalow located in the popular Altwood area in Maidenhead. The property has been refurbished by the existing owners and features two double bedrooms, a good size living room with feature wood-burner, modern fitted kitchen, bathroom and a family/garden room. The property is positioned on a corner plot with generous driveway parking and a good size rear garden offering great scope to extend to the side and rear of the property and the option to extend further into the roof space STPP. Bannard Road is convenient for access to local amenities, motorway links and maidenhead town centre & train station (Elizabeth Line) whilst also being close to sought-after local schooling.

• 2 DOUBLE BEDROOMS • REFURBISHED BY EXISTING OWNERS • LIVING ROOM WITH FEATURE STOVE • MODERN FITTED KITCHEN • FAMILY/GARDEN ROOM • BATHROOM • GENEROUS CORNER PLOT WITH SCOPE TO EXTEND STPP • AMPLE DRIVEWAY PARKING THAT COULD BE ENLARGED • GOOD SIZE REAR GARDEN WIH OUTBUILDING • EASY ACCESS TO TOWN, STATION, LOCAL SCHOOLING & GREAT MOTORWAY ACCESS