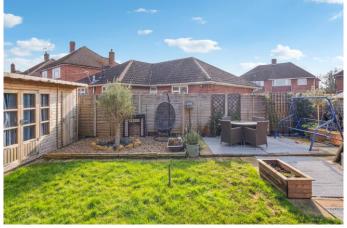

## **GUIDE PRICE: £550,000 FREEHOLD**

A two double bedroom semi-detached bungalow located in the popular Altwood area in Maidenhead. The property has been refurbished by the existing owners and features two double bedrooms, a good size living room with feature wood-burner, modern fitted kitchen, bathroom and a family/garden room. The property is positioned on a corner plot with generous driveway parking and a good size rear garden offering great scope to extend to the side and rear of the property and the option to extend further into the roof space STPP. Bannard Road is convenient for access to local amenities, motorway links and maidenhead town centre & train station (Elizabeth Line) whilst also being close to sought-after local schooling.

• 2 DOUBLE BEDROOMS • REFURBISHED BY EXISTING OWNERS • LIVING ROOM WITH FEATURE STOVE • MODERN FITTED KITCHEN • FAMILY/GARDEN ROOM • BATHROOM • GENEROUS CORNER PLOT WITH SCOPE TO EXTEND STPP • AMPLE DRIVEWAY PARKING THAT COULD BE ENLARGED • GOOD SIZE REAR GARDEN WIH OUTBUILDING • EASY ACCESS TO TOWN, STATION, LOCAL SCHOOLING & GREAT MOTORWAY ACCESS