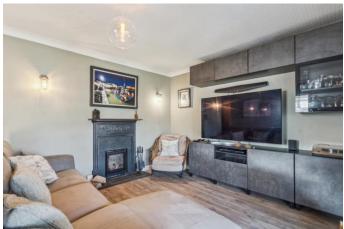

## **GUIDE PRICE: £550,000 FREEHOLD**

A two double bedroom semi-detached bungalow located in the popular Altwood area in Maidenhead. The property has been refurbished by the existing owners and features two double bedrooms, a good size living room with feature wood-burner, modern fitted kitchen, bathroom and a family/garden room. The property is positioned on a corner plot with generous driveway parking and a good size rear garden offering great scope to extend to the side and rear of the property and the option to extend further into the roof space STPP. Bannard Road is convenient for access to local amenities, motorway links and maidenhead town centre & train station (Elizabeth Line) whilst also being close to sought-after local schooling.

• 2 DOUBLE BEDROOMS • REFURBISHED BY EXISTING OWNERS • LIVING ROOM WITH FEATURE STOVE • MODERN FITTED KITCHEN • FAMILY/GARDEN ROOM • BATHROOM • GENEROUS CORNER PLOT WITH SCOPE TO EXTEND STPP • AMPLE DRIVEWAY PARKING THAT COULD BE ENLARGED • GOOD SIZE REAR GARDEN WIH OUTBUILDING • EASY ACCESS TO TOWN, STATION, LOCAL SCHOOLING & GREAT MOTORWAY ACCESS