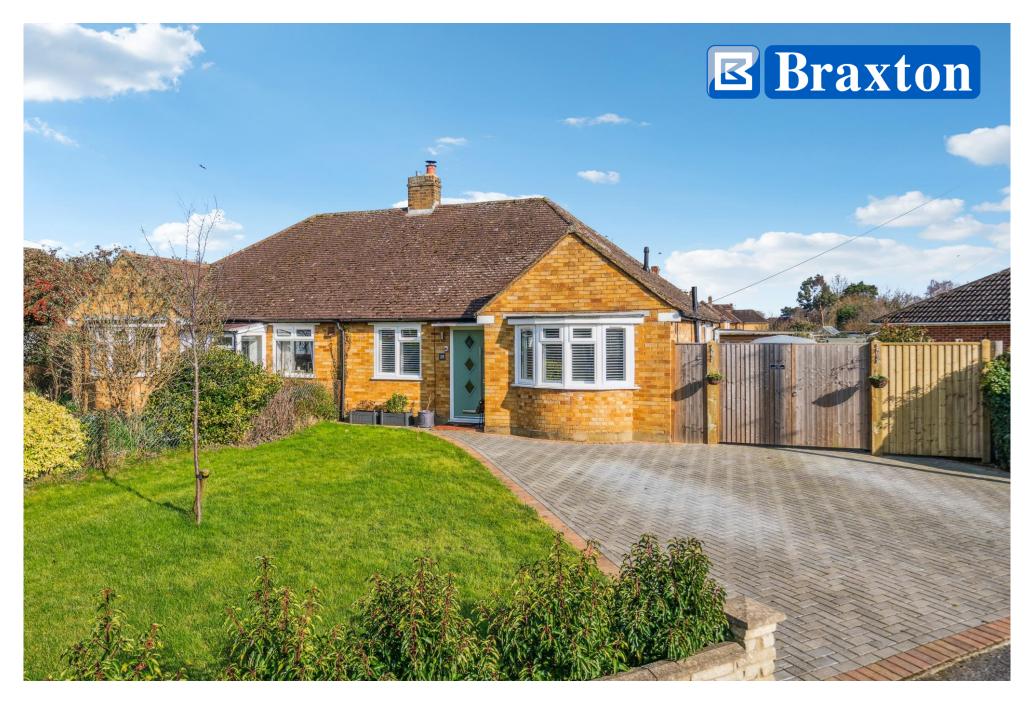

## **GUIDE PRICE: £550,000 FREEHOLD**

A two double bedroom semi-detached bungalow located in the popular Altwood area in Maidenhead. The property has been refurbished by the existing owners and features two double bedrooms, a good size living room with feature wood-burner, modern fitted kitchen, bathroom and a family/garden room. The property is positioned on a corner plot with generous driveway parking and a good size rear garden offering great scope to extend to the side and rear of the property and the option to extend further into the roof space STPP. Bannard Road is convenient for access to local amenities, motorway links and maidenhead town centre & train station (Elizabeth Line) whilst also being close to sought-after local schooling.

• 2 DOUBLE BEDROOMS • REFURBISHED BY EXISTING OWNERS • LIVING ROOM WITH FEATURE STOVE • MODERN FITTED KITCHEN • FAMILY/GARDEN ROOM • BATHROOM • GENEROUS CORNER PLOT WITH SCOPE TO EXTEND STPP • AMPLE DRIVEWAY PARKING THAT COULD BE ENLARGED • GOOD SIZE REAR GARDEN WIH OUTBUILDING • EASY ACCESS TO TOWN, STATION, LOCAL SCHOOLING & GREAT MOTORWAY ACCESS