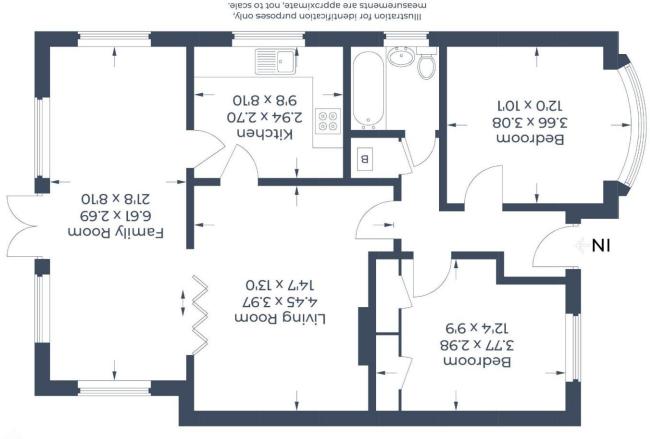

## **GUIDE PRICE: £550,000 FREEHOLD**

A two double bedroom semi-detached bungalow located in the popular Altwood area in Maidenhead. The property has been refurbished by the existing owners and features two double bedrooms, a good size living room with feature wood-burner, modern fitted kitchen, bathroom and a family/garden room. The property is positioned on a corner plot with generous driveway parking and a good size rear garden offering great scope to extend to the side and rear of the property and the option to extend further into the roof space STPP. Bannard Road is convenient for access to local amenities, motorway links and maidenhead town centre & train station (Elizabeth Line) whilst also being close to sought-after local schooling.

• 2 DOUBLE BEDROOMS • REFURBISHED BY EXISTING OWNERS • LIVING ROOM WITH FEATURE STOVE • MODERN FITTED KITCHEN • FAMILY/GARDEN ROOM • BATHROOM • GENEROUS CORNER PLOT WITH SCOPE TO EXTEND STPP • AMPLE DRIVEWAY PARKING THAT COULD BE ENLARGED • GOOD SIZE REAR GARDEN WIH OUTBUILDING • EASY ACCESS TO TOWN, STATION, LOCAL SCHOOLING & GREAT MOTORWAY ACCESS