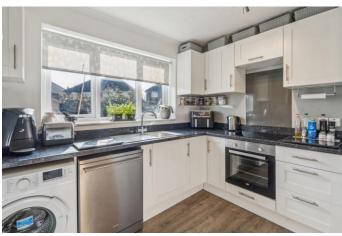

## **GUIDE PRICE: £550,000 FREEHOLD**

A two double bedroom semi-detached bungalow located in the popular Altwood area in Maidenhead. The property has been refurbished by the existing owners and features two double bedrooms, a good size living room with feature wood-burner, modern fitted kitchen, bathroom and a family/garden room. The property is positioned on a corner plot with generous driveway parking and a good size rear garden offering great scope to extend to the side and rear of the property and the option to extend further into the roof space STPP. Bannard Road is convenient for access to local amenities, motorway links and maidenhead town centre & train station (Elizabeth Line) whilst also being close to sought-after local schooling.

• 2 DOUBLE BEDROOMS • REFURBISHED BY EXISTING OWNERS • LIVING ROOM WITH FEATURE STOVE • MODERN FITTED KITCHEN • FAMILY/GARDEN ROOM • BATHROOM • GENEROUS CORNER PLOT WITH SCOPE TO EXTEND STPP • AMPLE DRIVEWAY PARKING THAT COULD BE ENLARGED • GOOD SIZE REAR GARDEN WIH OUTBUILDING • EASY ACCESS TO TOWN, STATION, LOCAL SCHOOLING & GREAT MOTORWAY ACCESS