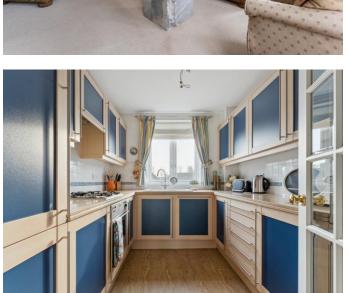

Gated Entrance with Security Entry Phone
Private Entrance Hall with staircase rising to the first floor • Living Room • Dining Room
Kitchen • Two Double Bedrooms • Two Bath/Shower Rooms • Garage with Bonus Room Above • Riverside Communal Gardens
NO CHAIN