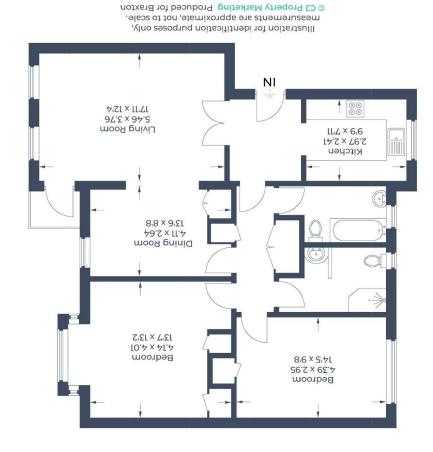

## Ň

Approximate Gross Internal Area= 95.2 sq m / 7,025 sq ft

For clarification we wish to inform prospective purchasers that we have prepared these sales particulars as a general guide. We have not carried out a detailed survey nor tested the accuracy is services, appliances. Whilst these particulars are believed to be correct their accuracy is not guaranteed and appliances. Whilst these particulars are believed to be correct their accuracy is not guaranteed and are given without responsibility. They do not form part of any contract.