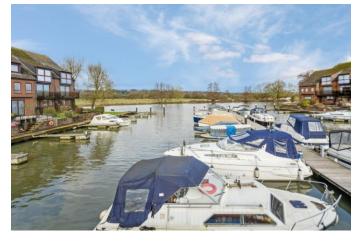

## GUIDE PRICE: £1,395,000 FREEHOLD

Offered to the market with NO ONWARD CHAIN, a recently refurbished four-bedroom, three-bathroom townhouse situated on the prestigious Temple Mill Island gated riverside development within 2 miles of Marlow high street. The property features a generous open-plan kitchen/living/dining area with access onto the idyllic rear garden with stunning river views and a private 38 FT mooring. Upstairs, the first floor offers a guest bedroom with en-suite, family bathroom and 2 further bathrooms, all with river and far-reaching countryside views, and a master bedroom suite on the second floor again with enviable views. This unique home further benefits from off-street parking and a double garage and is within easy reach of neighbouring town Maidenhead with its connections into London via the Elizabeth Line.

• NO ONWARD CHAIN • PRESTIGIOUS GATED RIVERSIDE DEVELOPMENT • RECENTLY REFURBISHED • IDYLLIC REAR GARDEN BACKING ONTO THE RIVER THAMES • 38 FT PRIVATE MOORING • GENEROUS OPEN-PLAN KITCHEN/LIVING ROOM • 4 BEDROOMS WITH ENVIABLE VIEWS • DOUBLE GARAGE & PARKING • CLOSE TO MARLOW • EASY REACH OF MAIDENHEAD CROSSRAIL STATION