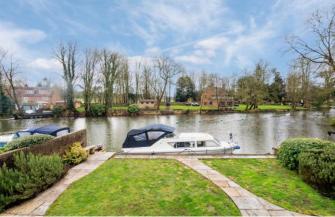

## GUIDE PRICE: £1,395,000 FREEHOLD

Offered to the market with NO ONWARD CHAIN, a recently refurbished four-bedroom, three-bathroom townhouse situated on the prestigious Temple Mill Island gated riverside development within 2 miles of Marlow high street. The property features a generous open-plan kitchen/living/dining area with access onto the idyllic rear garden with stunning river views and a private 38 FT mooring. Upstairs, the first floor offers a guest bedroom with en-suite, family bathroom and 2 further bathrooms, all with river and far-reaching countryside views, and a master bedroom suite on the second floor again with enviable views. This unique home further benefits from off-street parking and a double garage and is within easy reach of neighbouring town Maidenhead with its connections into London via the Elizabeth Line.

• NO ONWARD CHAIN • PRESTIGIOUS GATED RIVERSIDE DEVELOPMENT • RECENTLY REFURBISHED • IDYLLIC REAR GARDEN BACKING ONTO THE RIVER THAMES • 38 FT PRIVATE MOORING • GENEROUS OPEN-PLAN KITCHEN/LIVING ROOM • 4 BEDROOMS WITH ENVIABLE VIEWS • DOUBLE GARAGE & PARKING • CLOSE TO MARLOW • EASY REACH OF MAIDENHEAD CROSSRAIL STATION