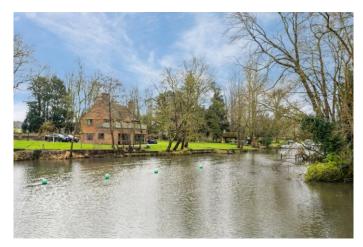

## GUIDE PRICE: £1,395,000 FREEHOLD

Offered to the market with NO ONWARD CHAIN, a recently refurbished four-bedroom, three-bathroom townhouse situated on the prestigious Temple Mill Island gated riverside development within 2 miles of Marlow high street. The property features a generous open-plan kitchen/living/dining area with access onto the idyllic rear garden with stunning river views and a private 38 FT mooring. Upstairs, the first floor offers a guest bedroom with en-suite, family bathroom and 2 further bathrooms, all with river and far-reaching countryside views, and a master bedroom suite on the second floor again with enviable views. This unique home further benefits from off-street parking and a double garage and is within easy reach of neighbouring town Maidenhead with its connections into London via the Elizabeth Line.

• NO ONWARD CHAIN • PRESTIGIOUS GATED RIVERSIDE DEVELOPMENT • RECENTLY REFURBISHED • IDYLLIC REAR GARDEN BACKING ONTO THE RIVER THAMES • 38 FT PRIVATE MOORING • GENEROUS OPEN-PLAN KITCHEN/LIVING ROOM • 4 BEDROOMS WITH ENVIABLE VIEWS • DOUBLE GARAGE & PARKING • CLOSE TO MARLOW • EASY REACH OF MAIDENHEAD CROSSRAIL STATION