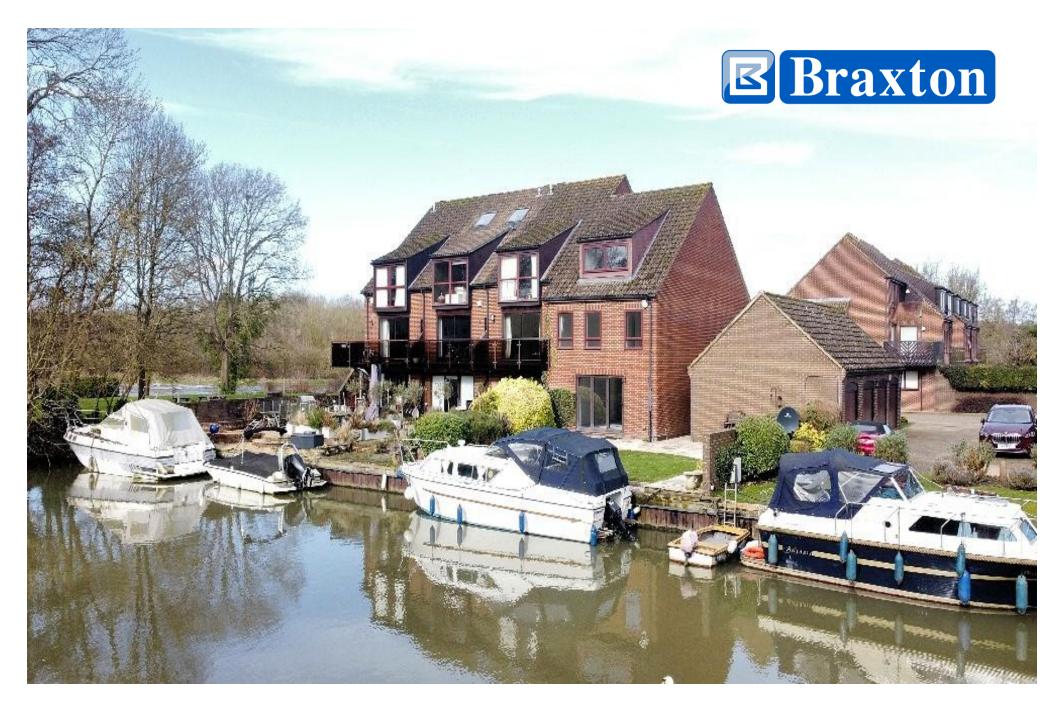

## GUIDE PRICE: £1,395,000 FREEHOLD

Offered to the market with NO ONWARD CHAIN, a recently refurbished four-bedroom, three-bathroom townhouse situated on the prestigious Temple Mill Island gated riverside development within 2 miles of Marlow high street. The property features a generous open-plan kitchen/living/dining area with access onto the idyllic rear garden with stunning river views and a private 38 FT mooring. Upstairs, the first floor offers a guest bedroom with en-suite, family bathroom and 2 further bathrooms, all with river and far-reaching countryside views, and a master bedroom suite on the second floor again with enviable views. This unique home further benefits from off-street parking and a double garage and is within easy reach of neighbouring town Maidenhead with its connections into London via the Elizabeth Line.

• NO ONWARD CHAIN • PRESTIGIOUS GATED RIVERSIDE DEVELOPMENT • RECENTLY REFURBISHED • IDYLLIC REAR GARDEN BACKING ONTO THE RIVER THAMES • 38 FT PRIVATE MOORING • GENEROUS OPEN-PLAN KITCHEN/LIVING ROOM • 4 BEDROOMS WITH ENVIABLE VIEWS • DOUBLE GARAGE & PARKING • CLOSE TO MARLOW • EASY REACH OF MAIDENHEAD CROSSRAIL STATION