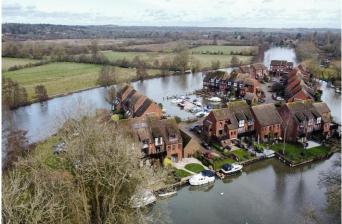

## GUIDE PRICE: £1,395,000 FREEHOLD

Offered to the market with NO ONWARD CHAIN, a recently refurbished four-bedroom, three-bathroom townhouse situated on the prestigious Temple Mill Island gated riverside development within 2 miles of Marlow high street. The property features a generous open-plan kitchen/living/dining area with access onto the idyllic rear garden with stunning river views and a private 38 FT mooring. Upstairs, the first floor offers a guest bedroom with en-suite, family bathroom and 2 further bathrooms, all with river and far-reaching countryside views, and a master bedroom suite on the second floor again with enviable views. This unique home further benefits from off-street parking and a double garage and is within easy reach of neighbouring town Maidenhead with its connections into London via the Elizabeth Line.

• NO ONWARD CHAIN • PRESTIGIOUS GATED RIVERSIDE DEVELOPMENT • RECENTLY REFURBISHED • IDYLLIC REAR GARDEN BACKING ONTO THE RIVER THAMES • 38 FT PRIVATE MOORING • GENEROUS OPEN-PLAN KITCHEN/LIVING ROOM • 4 BEDROOMS WITH ENVIABLE VIEWS • DOUBLE GARAGE & PARKING • CLOSE TO MARLOW • EASY REACH OF MAIDENHEAD CROSSRAIL STATION