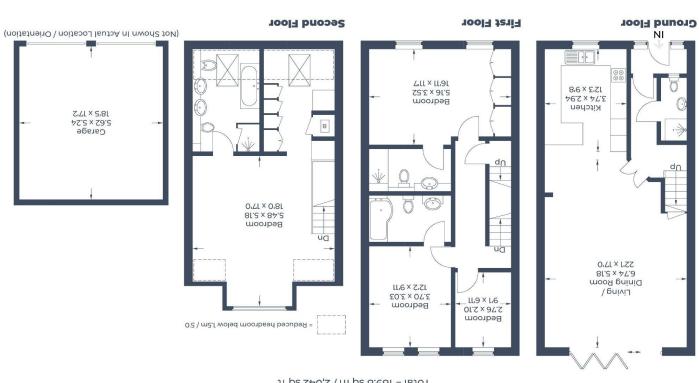

## GUIDE PRICE: £1,395,000 FREEHOLD

Offered to the market with NO ONWARD CHAIN, a recently refurbished four-bedroom, three-bathroom townhouse situated on the prestigious Temple Mill Island gated riverside development within 2 miles of Marlow high street. The property features a generous open-plan kitchen/living/dining area with access onto the idyllic rear garden with stunning river views and a private 38 FT mooring. Upstairs, the first floor offers a guest bedroom with en-suite, family bathroom and 2 further bathrooms, all with river and far-reaching countryside views, and a master bedroom suite on the second floor again with enviable views. This unique home further benefits from off-street parking and a double garage and is within easy reach of neighbouring town Maidenhead with its connections into London via the Elizabeth Line.

finite Cross Internation Several Algorithms for the several provimities of the several probability of

Illustration for identification purposes only, measurements are approximate, not to scale. © CJ Property Marketing Produced for Braxton