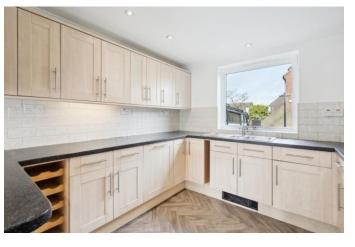

## GUIDE PRICE: £1,395,000 FREEHOLD

Offered to the market with NO ONWARD CHAIN, a recently refurbished four-bedroom, three-bathroom townhouse situated on the prestigious Temple Mill Island gated riverside development within 2 miles of Marlow high street. The property features a generous open-plan kitchen/living/dining area with access onto the idyllic rear garden with stunning river views and a private 38 FT mooring. Upstairs, the first floor offers a guest bedroom with en-suite, family bathroom and 2 further bathrooms, all with river and far-reaching countryside views, and a master bedroom suite on the second floor again with enviable views. This unique home further benefits from off-street parking and a double garage and is within easy reach of neighbouring town Maidenhead with its connections into London via the Elizabeth Line.