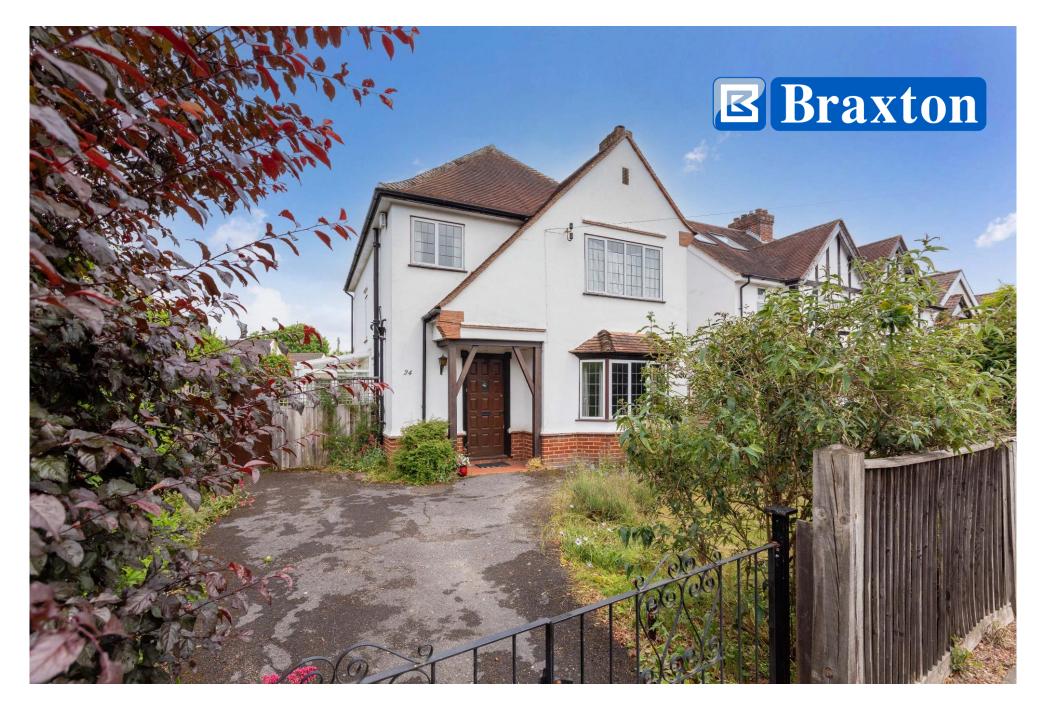

## GUIDE PRICE: £725,000 FREEHOLD

Offered to the market with NO ONWARD CHAIN. A three-bedroom detached family home situated in the popular St Marks area of Maidenhead within catchment for Newlands Girls School, close to local amenities, and within easy reach of Maidenhead town centre and railway station (Elizabeth Line). Positioned on a generous corner plot, the property would now benefit from internal modernisation but offers great scope to extend & re-model STPP. The accommodation features two reception rooms, conservatory, kitchen and a family bathroom. Outside, there is a good size side & rear garden and driveway parking to the front and rear of the house.

•NO ONWARD CHAIN •GENEROUS CORNER PLOT •GREAT SCOPE TO EXTEND STPP •CLOSE TO NEWLANDS SCHOOL •THREE BEDROOM DETACHED HOUSE •TWO RECEPTION ROOMS & CONSERVATORY • LARGE SIDE & REAR GARDEN •DRIVEWAY PARKING TO THE FRONT & REAR •EASY REACH OF TOWN & STATION •IN NEED OF MODERNISATION • EPC RATING E •COUNCIL TAX BAND F