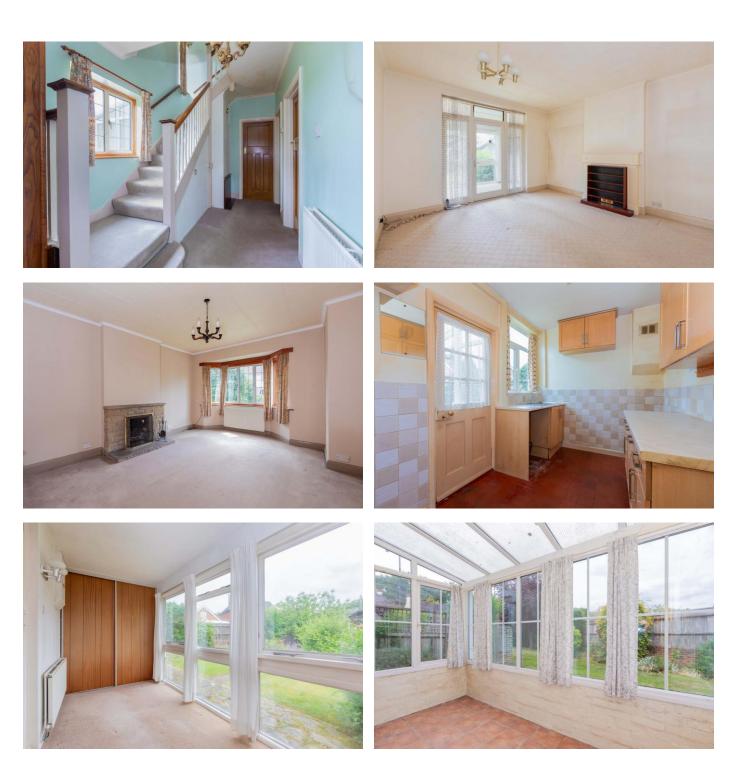

## GUIDE PRICE: £725,000 FREEHOLD

Offered to the market with NO ONWARD CHAIN. A three-bedroom detached family home situated in the popular St Marks area of Maidenhead within catchment for Newlands Girls School, close to local amenities, and within easy reach of Maidenhead town centre and railway station (Elizabeth Line). Positioned on a generous corner plot, the property would now benefit from internal modernisation but offers great scope to extend & re-model STPP. The accommodation features two reception rooms, conservatory, kitchen and a family bathroom. Outside, there is a good size side & rear garden and driveway parking to the front and rear of the house.

•NO ONWARD CHAIN •GENEROUS CORNER PLOT •GREAT SCOPE TO EXTEND STPP •CLOSE TO NEWLANDS SCHOOL •THREE BEDROOM DETACHED HOUSE •TWO RECEPTION ROOMS & CONSERVATORY • LARGE SIDE & REAR GARDEN •DRIVEWAY PARKING TO THE FRONT & REAR •EASY REACH OF TOWN & STATION •IN NEED OF MODERNISATION • EPC RATING E •COUNCIL TAX BAND F