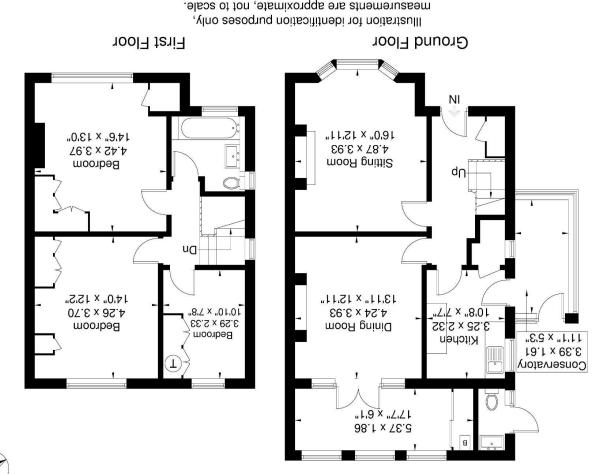

**Pinkneys Road** Approximate Gross Internal Area = 127.5 sq m / 1372 sq ft

For clarification we wish to inform prospective purchasers that we have prepared these sales particulars as a general guide. We have not carried out a detailed survey nor tested the services, appliances, appliances and specific fittings. Room sizes should not be relied upon for carpets, furnishings and appliances. Whilst these particulars are believed to be correct their accuracy is not guaranteed and are given without responsibility. They do not form part of any contract.