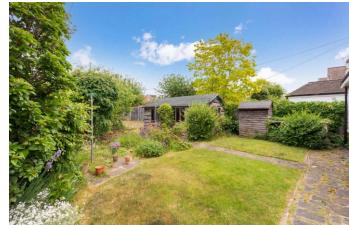

## GUIDE PRICE: £725,000 FREEHOLD

Offered to the market with NO ONWARD CHAIN. A three-bedroom detached family home situated in the popular St Marks area of Maidenhead within catchment for Newlands Girls School, close to local amenities, and within easy reach of Maidenhead town centre and railway station (Elizabeth Line). Positioned on a generous corner plot, the property would now benefit from internal modernisation but offers great scope to extend & re-model STPP. The accommodation features two reception rooms, conservatory, kitchen and a family bathroom. Outside, there is a good size side & rear garden and driveway parking to the front and rear of the house.

•NO ONWARD CHAIN •GENEROUS CORNER PLOT •GREAT SCOPE TO EXTEND STPP •CLOSE TO NEWLANDS SCHOOL •THREE BEDROOM DETACHED HOUSE •TWO RECEPTION ROOMS & CONSERVATORY • LARGE SIDE & REAR GARDEN •DRIVEWAY PARKING TO THE FRONT & REAR •EASY REACH OF TOWN & STATION •IN NEED OF MODERNISATION • EPC RATING E •COUNCIL TAX BAND F